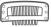

- **3.** Remove all other paper from your printer.
- **4.** Unfold the hair extension sheet, remove the wax paper, and load into your printer.
  - ⓐ If your printer feeds from the top, load hair extension sheet with hair side facing you as shown. Magenta arrows should point toward the printer.
  - If your printer feeds from the bottom, load hair extension sheet with cover side facing you as shown. Blue arrows should point toward the printer.