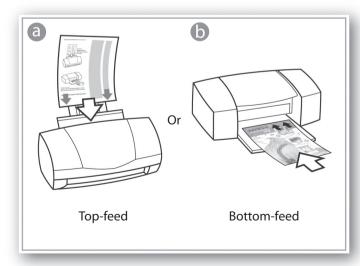

- **3.** Remove all other paper from your printer.
- **4.** Unfold the hair extension sheet, remove the wax paper, and load into your printer.
  - ⓐ If your printer feeds from the top, load hair extension sheet with hair side facing you as shown. Magenta arrows should point toward the printer.
  - If your printer feeds from the bottom, load hair extension sheet with cover side facing you as shown. Blue arrows should point toward the printer.