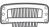

- **3.** Remove all other paper from your printer.
- **4.** Unfold the hair extension sheet, remove the wax paper, and load into your printer.
  - ⓐ If your printer feeds from the top, load hair extension sheet with hair side facing you as shown. Magenta arrows should point toward the printer.
  - If your printer feeds from the bottom, load hair extension sheet with cover side facing you as shown. Blue arrows should point toward the printer.