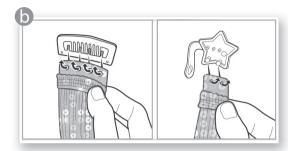

barbie.com/designablehair and design your hair extension.
- **2.** Do a test print on regular printer paper (not included).



- **3.** Remove all other paper from your printer.
- **4.** Unfold the hair extension sheet, remove the wax paper, and load into your printer.
  - ⓐ If your printer feeds from the top, load hair extension sheet with hair side facing you as shown. Magenta arrows should point toward the printer.
  - If your printer feeds from the bottom, load hair extension sheet with cover side facing you as shown. Blue arrows should point toward the printer.



Works with inkjet printers only.

- **5.** Click 🔔 , then click "Print" or "OK" on the printer dialog window that appears.
- **6.** Allow the ink to dry (drying time varies). Peel hair extension off and attach to a clip.





Peel hair extension from the paper.

Attach to clip.

# **7.** Wear in your hair or your doll's hair.



Doll cannot stand alone.

Printer and computer not included.

Free Manuals Download Website

http://myh66.com

http://usermanuals.us

http://www.somanuals.com

http://www.4manuals.cc

http://www.manual-lib.com

http://www.404manual.com

http://www.luxmanual.com

http://aubethermostatmanual.com

Golf course search by state

http://golfingnear.com

Email search by domain

http://emailbydomain.com

Auto manuals search

http://auto.somanuals.com

TV manuals search

http://tv.somanuals.com