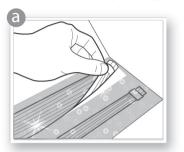

w.barbie.com/designablehair and design your hair extension.
- **2.** Do a test print on regular printer paper (not included).



- **3.** Remove all other paper from your printer.
- **4.** Unfold the hair extension sheet, remove the wax paper, and load into your printer.
  - ⓐ If your printer feeds from the top, load hair extension sheet with hair side facing you as shown. Magenta arrows should point toward the printer.
  - If your printer feeds from the bottom, load hair extension sheet with cover side facing you as shown. Blue arrows should point toward the printer.



Works with inkjet printers only.

- **5.** Click 🔔 , then click "Print" or "OK" on the printer dialog window that appears.
- **6.** Allow the ink to dry (drying time varies). Peel hair extension off and attach to a clip.





Peel hair extension from the paper.

Attach to clip.

# **7.** Wear in your hair or your doll's hair.



Doll cannot stand alone.

Printer and computer not included.

Free Manuals Download Website

http://myh66.com

http://usermanuals.us

http://www.somanuals.com

http://www.4manuals.cc

http://www.manual-lib.com

http://www.404manual.com

http://www.luxmanual.com

http://aubethermostatmanual.com

Golf course search by state

http://golfingnear.com

Email search by domain

http://emailbydomain.com

Auto manuals search

http://auto.somanuals.com

TV manuals search

http://tv.somanuals.com