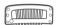

- **3.** Remove all other paper from your printer.
- **4.** Unfold the hair extension sheet, remove the wax paper, and load into your printer.
  - ⓐ If your printer feeds from the top, load hair extension sheet with hair side facing you as shown. Magenta arrows should point toward the printer.
  - If your printer feeds from the bottom, load hair extension sheet with cover side facing you as shown. Blue arrows should point toward the printer.