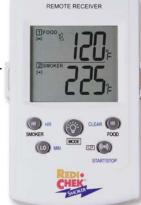

 Special smoking chamber probe wire comes with clip to attach to grill rack.

UPC# 0-11502-01373-3 Made in China Free Manuals Download Website

http://myh66.com

http://usermanuals.us

http://www.somanuals.com