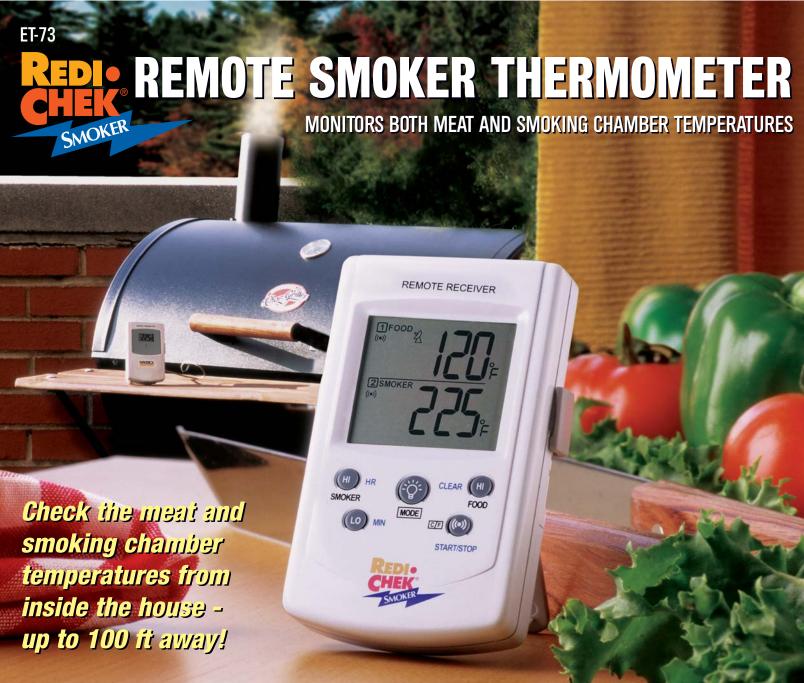

- Monitor internal temperature of smoked meats from 100 feet away.
- Wireless receiver with LCD beeps and flashes when smoked meat temperature goes above your programmed temperature.
- Monitor smoking chamber temperature.
  Receiver beeps and flashes if smoking chamber temperature falls out of your programmed range.
- Count-Up & Count-Down Timer.

Maverick Industries, Inc. 94 Mayfield Avenue, Edison, New Jersey 08837 732-417-9666 • www.maverickhousewares.com

- LCD of receiver has back light for use at night.
- Receiver has belt clip and built in stand.
- Heat-resistant food probe wire can be inserted 6" into meat.
- Transmitter has removable wire stand that also becomes a hanger.
- Can be used with oven or grill too.
- 4 AAA batteries included.