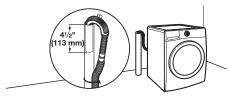

# **Drain System Options**

Drain system can be installed using a floor drain, wall standpipe, floor standpipe, or laundry tub. Select method you need.

**IMPORTANT:** To avoid siphoning, 4.5" (113 mm) of drain hose should be inside standpipe or below the top of wash tub. Always secure drain hose with cable tie

### Wall standpipe drain system