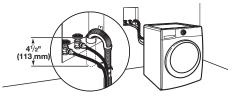

# **Drain System Options**

Drain system can be installed using a floor drain, wall standpipe, floor standpipe, or laundry tub. Select method you need.

**IMPORTANT:** To avoid siphoning, 4.5" (113 mm) of drain hose should be inside standpipe or below the top of wash tub. Always secure drain hose with cable tie

#### Floor drain system

Floor drain system requires additional parts. Minimum siphon break: 28" (711 mm) from bottom of washer.