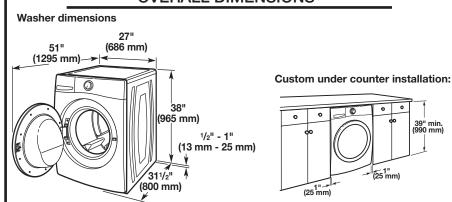

# **OVERALL DIMENSIONS**

# Recessed area or closet installation (washer only):

All dimensions show recommended spacing allowed, except for closet door ventilation openings which are the minimum required.

For each arrangement, consider allowing more space for ease of installation and servicing, and spacing for companion appliances and clearances for walls, doors, and floor moldings. Space must be large enough to allow door to fully open. Add spacing of 1" (25 mm) on all sides of washer to reduce noise transfer. If a closet door or louvered door is installed, top and bottom air openings in door are required.

### **Custom cabinet installation:**