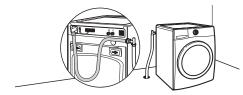

# **Drain System Options**

Drain system can be installed using a floor drain, wall standpipe, floor standpipe, or laundry tub. Select method you need.

**IMPORTANT:** To avoid siphoning, 4.5" (113 mm) of drain hose should be inside standpipe or below the top of wash tub. Always secure drain hose with cable tie

### Laundry tub drain system

Minimum capacity: 20 gal. (76 L). Top of laundry tub must be at least 30" (762 mm) above floor; install no higher than 96" (2.44 m) from bottom of washer.

Because Whirlpool Corporation policy includes a continuous commitment to improve our products, we reserve the right to change materials and specifications without notice. Dimensions are for planning purposes only. For complete details, see Installation Instructions packed with product. Specifications subject to change without notice.