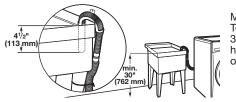

# **Drain System Options**

Drain system can be installed using a floor drain, wall standpipe, floor standpipe, or laundry tub. Select method you need.

**IMPORTANT:** To avoid siphoning, 4.5" (113 mm) of drain hose should be inside standpipe or below the top of wash tub. Always secure drain hose with cable tie

## Floor standpipe drain system

Minimum diameter for a standpipe drain: 2" (51 mm). Minimum carry-away capacity: 17 gal. (64 L) per minute. A <sup>1</sup>/<sup>4</sup>" (6 mm) diameter to 1" (25 mm) diameter Top of standpipe must be at least 30" (762 mm) high; install no higher than 96" (2.44 m) from bottom of washer. If you must install higher than 96" (2.44 m), you will need a sump pump system.

### Laundry tub drain system

Minimum capacity: 20 gal. (76 L). Top of laundry tub must be at least 30" (762 mm) above floor; install no higher than 96" (2.44 m) from bottom of washer.

Because Whirlpool Corporation policy includes a continuous commitment to improve our products, we reserve the right to change materials and specifications without notice. Dimensions are for planning purposes only. For complete details, see Installation Instructions packed with product. Specifications subject to change without notice.