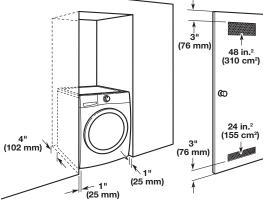

# Recessed area or closet installation (washer only):

All dimensions show recommended spacing allowed, except for closet door ventilation openings which are the minimum required.

For each arrangement, consider allowing more space for ease of installation and servicing, and spacing for companion appliances and clearances for walls, doors, and floor moldings. Space must be large enough to allow door to fully open. Add spacing of 1" (25 mm) on all sides of washer to reduce noise transfer. If a closet door or louvered door is installed, top and bottom air openings in door are required.