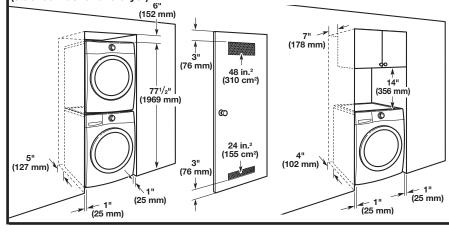

Recessed area or closet installation (stacked washer and dryer):

### **Custom cabinet installation:**