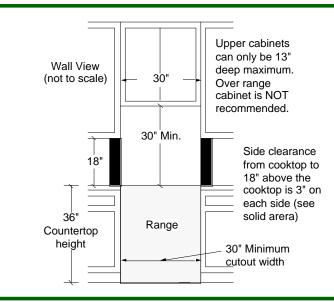

## Additional Information:

- To eliminate the hazard of reaching over heated surface units, cabinet storage space located above the surface units should be avoided. If cabinet storage is to be provided, the hazard can be reduced by installing a range hood that projects horizontally a minimum of 5" beyond the bottom of the cabinets.
- For Free-standing installations the cutout opening width is 30" ± 1/16" minimum. The height of the countertop is 36" and countertop depth is 25".