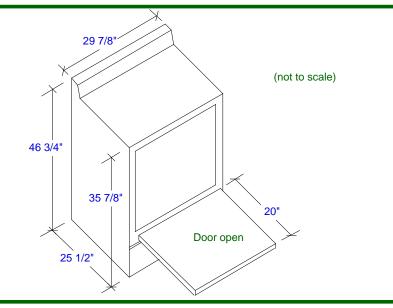

## Maytag

Product Model Number (s):

Free Standing Gas Ranges: MGR5780BDS, MGR5780BDW, MGR5780BDQ and MGR5780BDS

Dimensions (Actual Size)

Height of cooking surface: 35 7/8"

Height overall: 46 3/4"

Case width: 29 7/8"

Depth NOT including handle: 25 1/2"

Door swing: 20"

Height at full leg adjustment: 36" Height at 0" leg adjustment: 35 1/2"

Additional Information

- Units depth including door handle is 28 1/8".
- Can be installed with the back against (0") a vertical combustible wall, and the sides below the cooktop surface against (0") combustible base cabinets.
- Electrical requirements: 120 VAC,60Hz. 15 amp grounded circuit protection is required.
- Gas requirements: Gas supply line should be 3/4". Install a manual shutoff valve in an accessible location in the gas line external to this appliance for the purpose of turning on or shutting off gas to the appliance. The appliance is shipped from the factory equipped for use with natural gas and can be converted to LP gas in the field. The maximum gas supply pressure for both LP and natural gas is 14" WC. Minimum Pressure for Natural gas is 4" WC. Minimum Pressure for LP gas is 10" WC.
- Proper operation requires use of range hood.
- Cabinetry over cooktop: 30' minimum clearance between the top of the cooking surface and the bottom of an unprotected wood or metal cabinet. 24" minimum when bottom of wood or metal cabinet is protected by not less than 1/4" flame retardant millboard covered with not less than no. 28 MSG sheet steel, 0.015" stainless steel, 0.024" aluminum or copper.