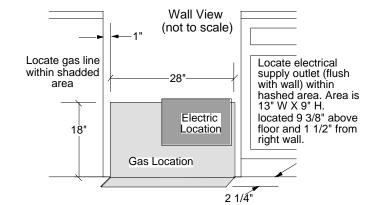

Depth NOT including handle: 25 1/2"

Door swing: 20"

Height at full leg adjustment: 36" Height at 0" leg adjustment: 35 1/2"

Additional Information

- Units depth including door handle is 28 1/8".
- Can be installed with the back against (0") a vertical combustible wall, and the sides below the cooktop surface against (0") combustible base cabinets.
- Electrical requirements: 120 VAC,60Hz. 15 amp grounded circuit protection is required.
- Gas requirements: Gas supply line should be 3/4". Install a manual shutoff valve in an accessible location in the gas line external to this appliance for the purpose of turning on or shutting off gas to the appliance. The appliance is shipped from the factory equipped for use with natural gas and can be converted to LP gas in the field. The maximum gas supply pressure for both LP and natural gas is 14" WC. Minimum Pressure for Natural gas is 4" WC. Minimum Pressure for LP gas is 10" WC.
- Proper operation requires use of range hood.
- Cabinetry over cooktop: 30' minimum clearance between the top of the cooking surface and the bottom of an unprotected wood or metal cabinet. 24" minimum when bottom of wood or metal cabinet is protected by not less than 1/4" flame retardant millboard covered with not less than no. 28 MSG sheet steel, 0.015" stainless steel, 0.024" aluminum or copper.