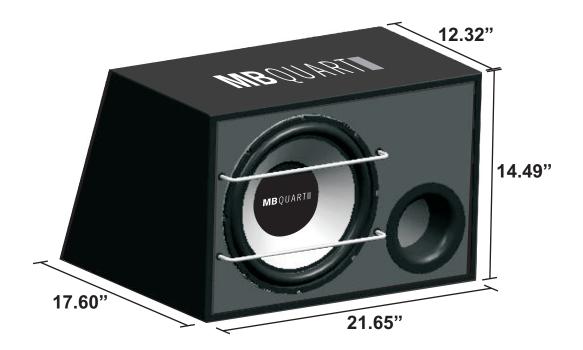

### **ENCLOSURE HIGHLIGHTS:**

- 3/4" MDF Ported Enclosure
- 2.0 Cubic Feet Internal
- 4" Port With Rounded Lip To Decrease Turbulence
- 2 Protective Chrome Bars Over Subwoofer Cone
- Embroidered MB QUART Logo On Top Of The Enclosure
- Gold Plated Push And Twist Speaker Terminals
- OEM Grade Carpeting

### SUBWOOFER HIGHLIGHTS:

- 12" Subwoofer
- Single 4 Ohm Voice Coil
- Stamp Steel Basket
- 40oz. Magnet
- 2" Voice Coil
- Polypropylene Cone
- Foam Surround
- 350 Watts rms / 700 Watts maxx