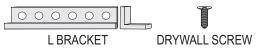

### SECURING THE ENCLOSURE TO THE VEHICLE:

CAUTION: TO ENSURE THE SAFETY OF THE VEHICLE PASSENGERS, IT IS IMPORTANT THAT YOU FOLLOW THE INSTRUCTIONS BELOW FOR SECURING THE ENCLOSURE TO THE VEHICLE TO ENSURE THAT THE SUB BOX DOES NOT MOVE FROM ITS MOUNTING LOCATION IN THE EVENT OF AN ACCIDENT.

- 1. Purchase at least two "L" brackets from your local hardware store.
- 2. Purchase enough 3/4" drywall screws to fill each hole of your "L" brackets.
- 3. Attach the "L" brackets to either side of the enclosure as the diagram indicates.
- 4. Locate the area to secure your enclosure in the vehicle. Be sure that the area you have chosen is not near the gas tank, brake lines, wiring or mechanical parts under the vehicle. Pre drill each hole.
- 5. Attach the enclosure and "L" bracket to the vehicle as shown in the diagram.