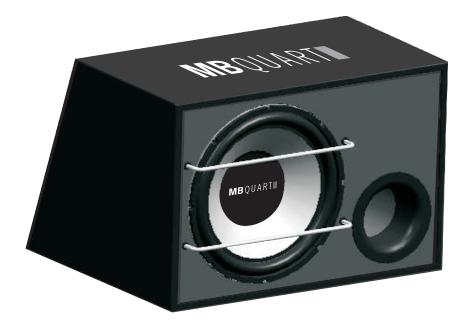

### **ENCLOSURE HIGHLIGHTS:**

- 3/4" MDF Ported Enclosure
- 2.0 Cubic Feet Internal
- 4" Port With Rounded Lip To Decrease Turbulence
- 2 Protective Chrome Bars Over Subwoofer Cone
- Embroidered MB QUART Logo On Top Of The Enclosure
- Gold Plated Push And Twist Speaker Terminals
- OEM Grade Carpeting

### SUBWOOFER HIGHLIGHTS:

- 12" Subwoofer
- Single 4 Ohm Voice Coil
- Stamp Steel Basket
- 40oz. Magnet
- 2" Voice Coil
- Polypropylene Cone
- Foam Surround
- 350 Watts rms / 700 Watts maxx