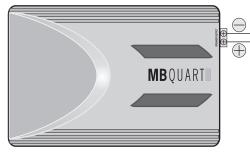

### **CONNECTIONS:**

- 1. Verify that your amplifier is stable to 4 Ohms.
- 2. Follow all installation instructions from the manufacturer of your amplifier.
- Connect the Positive speaker output from your amplifier to the Positive *Twist and Insert* terminal indicated by the **RED** band on the bottom of the terminal.
- 4. Connect the Negative speaker output from your amplifier to the Negative *Twist and Insert* terminal indicated by the **BLACK** band on the bottom of the terminal.