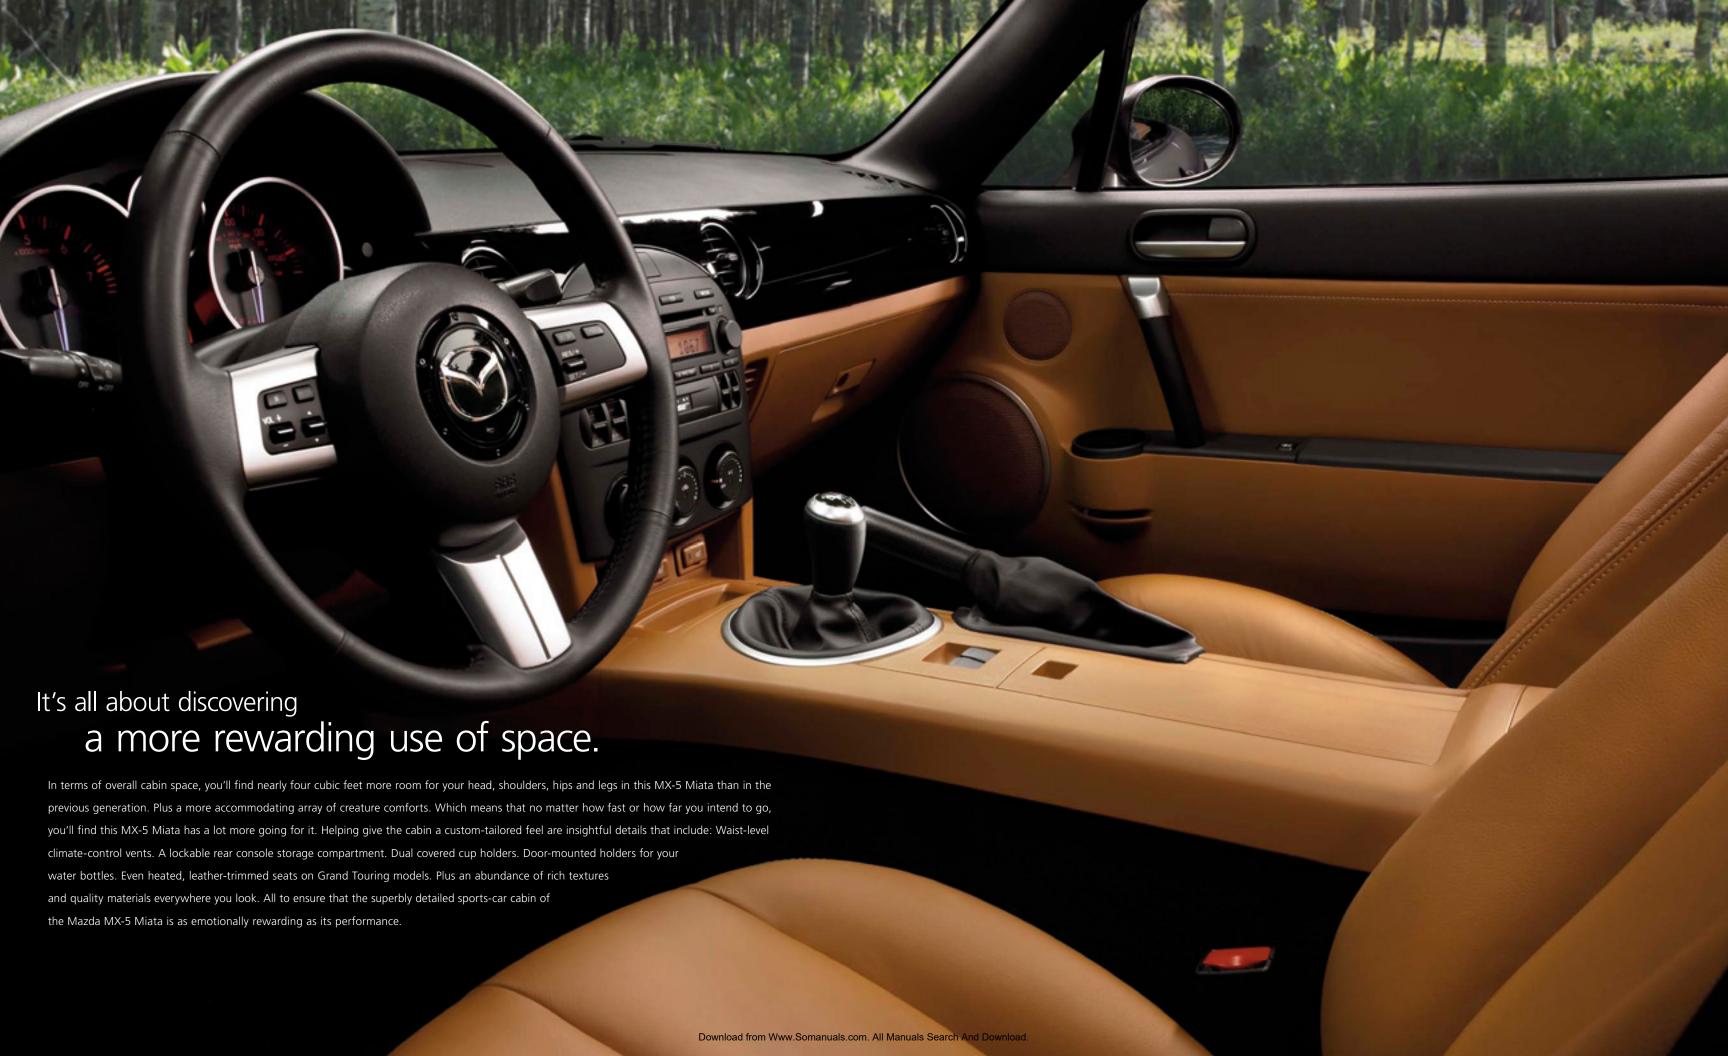

## It's all about generating more power per pound.

Weight is the enemy of every true sports car. So Mazda engineers implemented a radical, weight-saving "gram strategy" to make certain that every critical component in this 3rd-generation MX-5 Miata was as light and strong as possible. Which is why everything from its powerful 166-hp engine and handsome hood to its sleek trunk lid and rear brake calipers are all crafted from aluminum. And why its ultrarigid body structure makes such generous use of high-tension steel. Light and strong, it helps increase torsional stiffness 47% and flex stiffness 22% compared to the previous generation MX-5 Miata. It also helps improve virtually every aspect of the car's dynamic performance—including power delivery, steering, handling and braking. Which