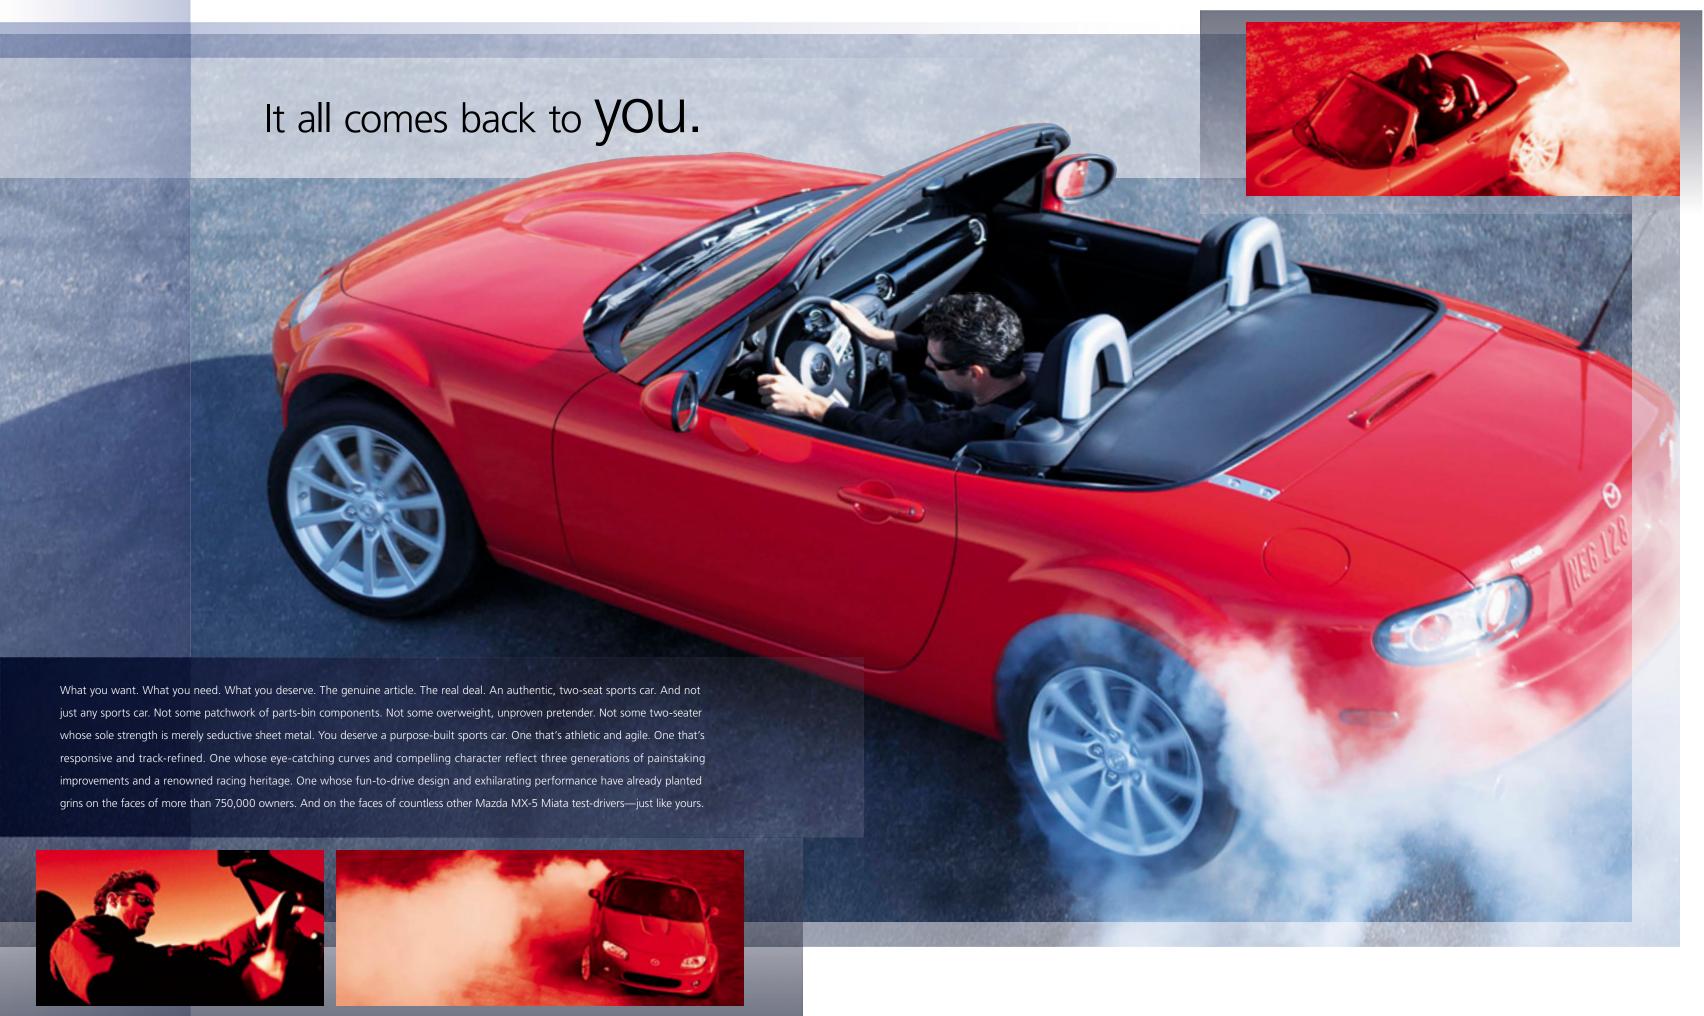

## It's all about generating more power per pound.

Weight is the enemy of every true sports car. So Mazda engineers implemented a radical, weight-saving "gram strategy" to make certain that every critical component in this 3rd-generation MX-5 Miata was as light and strong as possible. Which is why everything from its powerful 166-hp engine and handsome hood to its sleek trunk lid and rear brake calipers are all crafted from aluminum. And why its ultrarigid body structure makes such generous use of high-tension steel. Light and strong, it helps increase torsional stiffness 47% and flex stiffness 22% compared to the previous generation MX-5 Miata. It also helps improve virtually every aspect of the car's dynamic performance—including power delivery, steering, handling and braking. Which is why it's more agile and more responsive. And in dramatic contrast to some roadsters hastily assembled from shared off-the-shelf parts, the MX-5 Miata is a true purpose-built design. Which readily explains why it's nearly 400 pounds lighter than some competitors.\* And, most important of all, why the Mazda MX-5 Miata is able to forge such a unique, intuitive feeling of oneness between car and driver.