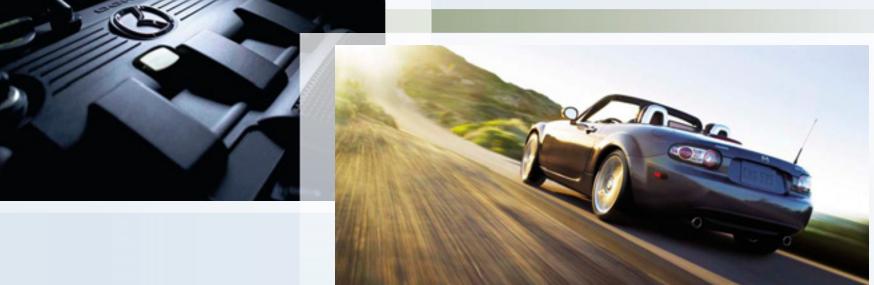

## It's all about generating more power per pound.

Weight is the enemy of every true sports car. So Mazda engineers implemented a radical, weight-saving "gram strategy" to make certain that every critical component in this 3rd-generation MX-5 Miata was as light and strong as possible. Which is why everything from its powerful 166-hp engine and handsome hood to its sleek trunk lid and rear brake calipers are all crafted from aluminum. And why its ultrarigid body structure makes such generous use of high-tension steel. Light and strong, it helps increase torsional stiffness 47% and flex stiffness 22% compared to the previous generation MX-5 Miata. It also helps improve virtually every aspect of the car's dynamic performance—including power delivery, steering, handling and braking. Which is why it's more agile and more responsive. And in dramatic contrast to some roadsters hastily assembled from shared off-the-shelf parts, the MX-5 Miata is a true purpose-built design. Which readily explains why it's nearly 400 pounds lighter than some competitors.\* And, most important of all, why the Mazda MX-5 Miata is able to forge such a unique, intuitive feeling of oneness between car and driver.

\* Based on a comparison of model year 2006 roadsters.

A. The MX-5 Miata utilizes an ultralight flywheel to enhance the engine's free-revving performance and improve its responsiveness. B. Friction-reducing, molybdenum-coated pistons plus a high-compression ratio help the current MX-5 Miata engine generate 17% more horsepower than the previous generation's powerplant. C. A limited-slip differential and Dynamic Stability Control with Traction Control System are available on select MX-5 Miata models.