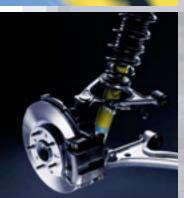

# It's all about engineering a more exhilarating experience.

A. The MX-5 Miata features a near perfect 50:50 weight distribution, front to rear (including driver), to enhance the car's stability and directional response. At speed, this feature also pays dividends in the form of impressive agility and predictable, well-balanced handling. B. By positioning more of the MX-5 Miata's mass—including powertrain, fuel tank and battery—closer to the car's center line, Mazda engineers created an advantageous lower yaw-inertia moment. The result is a sports-car design that's remarkably nimble and far more responsive to a change in direction.