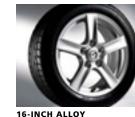

## MX-5 MIATA FOILIPMENT & FEATURES

| EXTERIOR FEATURES                                                     | MX-5 | MX-5 Power<br>Retractable Hard Top |
|-----------------------------------------------------------------------|------|------------------------------------|
| 16-inch 5-spoke alloy wheels                                          | S    | S                                  |
| P205/50R16 high-performance radial tires                              | S    | S                                  |
| Lightweight aluminum hood and trunk lid                               | S    | S                                  |
| Black-vinyl "Z-fold" convertible top with central release latch       | S    | -                                  |
| Body-color power retractable hardtop                                  | -    | S                                  |
| Black seatback bars and aero mesh screen                              | S    | -                                  |
| Silver seatback bars with aero mesh screen and air guide              | -    | S                                  |
| Glass rear window with defogger                                       | S    | S                                  |
| Dual body-color power remote mirrors                                  | S    | S                                  |
| 2-speed intermittent windshield wipers                                | S    | S                                  |
| Rear fender-mounted antenna                                           | S    | S                                  |
| Clear-lens halogen headlights with projector-type low beams           | S    | S                                  |
| Chrome outer door handles, headlight bezels and front grille surround | -    | S                                  |
| Halogen fog lights                                                    | Р    | S                                  |