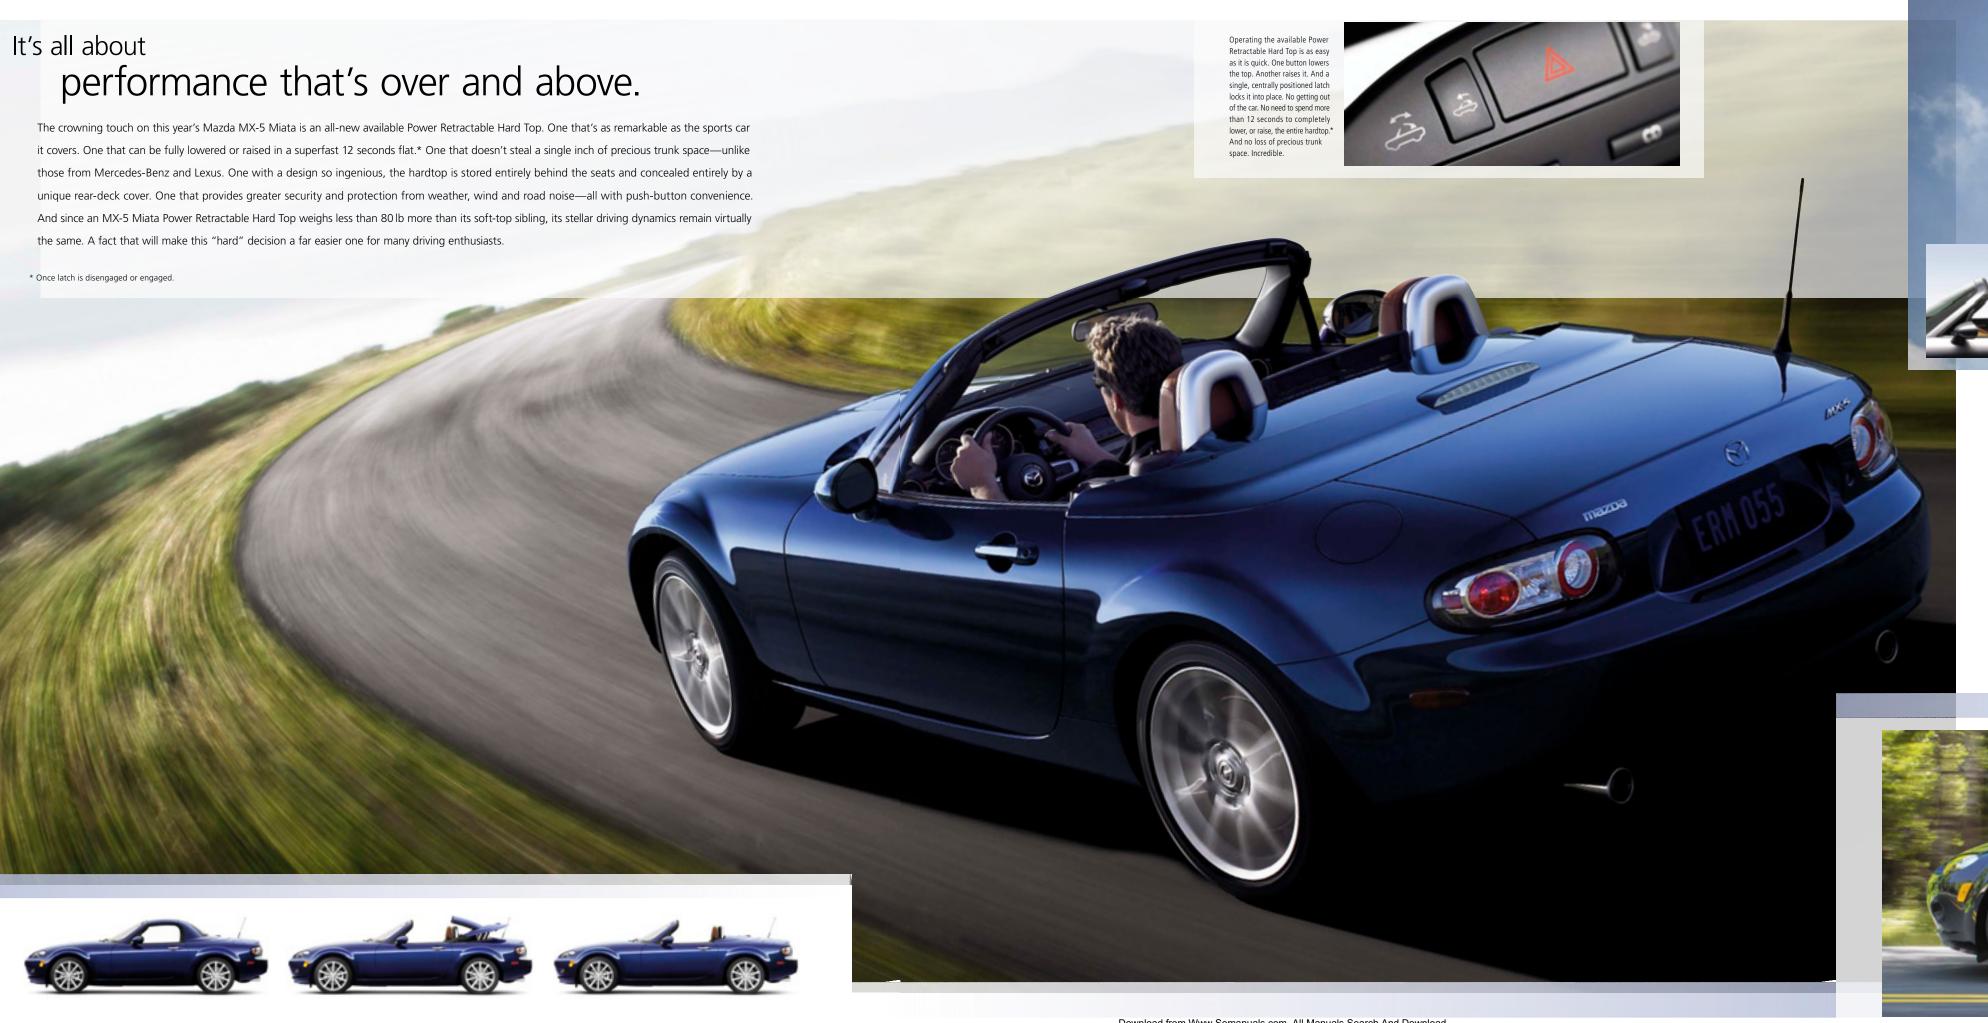

## It's all about generating more power per pound.

Weight is the enemy of every true sports car. So Mazda engineers implemented a radical, weight-saving "gram strategy" to make certain that every critical component in this 3rd-generation MX-5 Miata was as light and strong as possible. Which is why everything from its powerful 166-hp engine and handsome hood to its sleek trunk lid and rear brake calipers are all crafted from aluminum. And why its ultrarigid body structure makes such generous use of high-tension steel. Light and strong, it helps increase torsional stiffness 47% and flex stiffness 22% compared to the previous generation MX-5 Miata. It also helps improve virtually every aspect of the car's dynamic performance—including power delivery, steering, handling and braking.