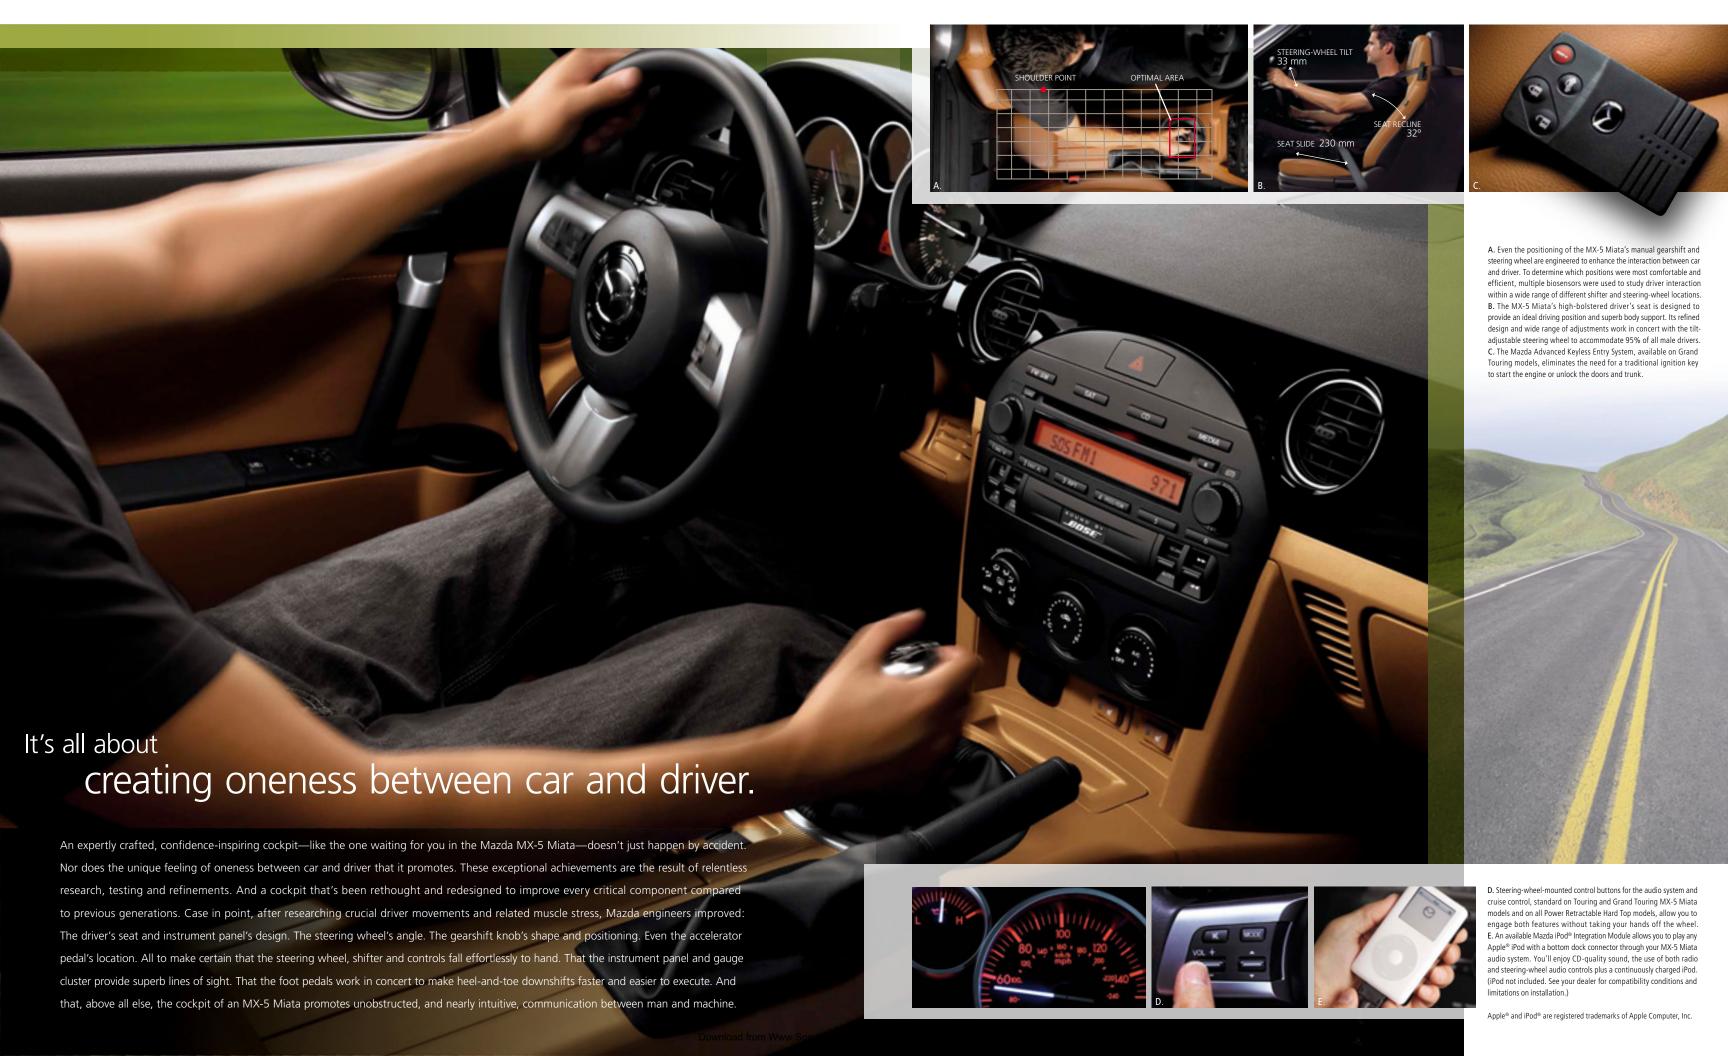

## It's all about generating more power per pound.

Weight is the enemy of every true sports car. So Mazda engineers implemented a radical, weight-saving "gram strategy" to make certain that every critical component in this 3rd-generation MX-5 Miata was as light and strong as possible. Which is why everything from its powerful 166-hp engine and handsome hood to its sleek trunk lid and rear brake calipers are all crafted from aluminum. And why its ultrarigid body structure makes such generous use of high-tension steel. Light and strong, it helps increase torsional stiffness 47% and flex stiffness 22% compared to the previous generation MX-5 Miata. It also helps improve virtually every aspect of the car's dynamic performance—including power delivery, steering, handling and braking. Whi