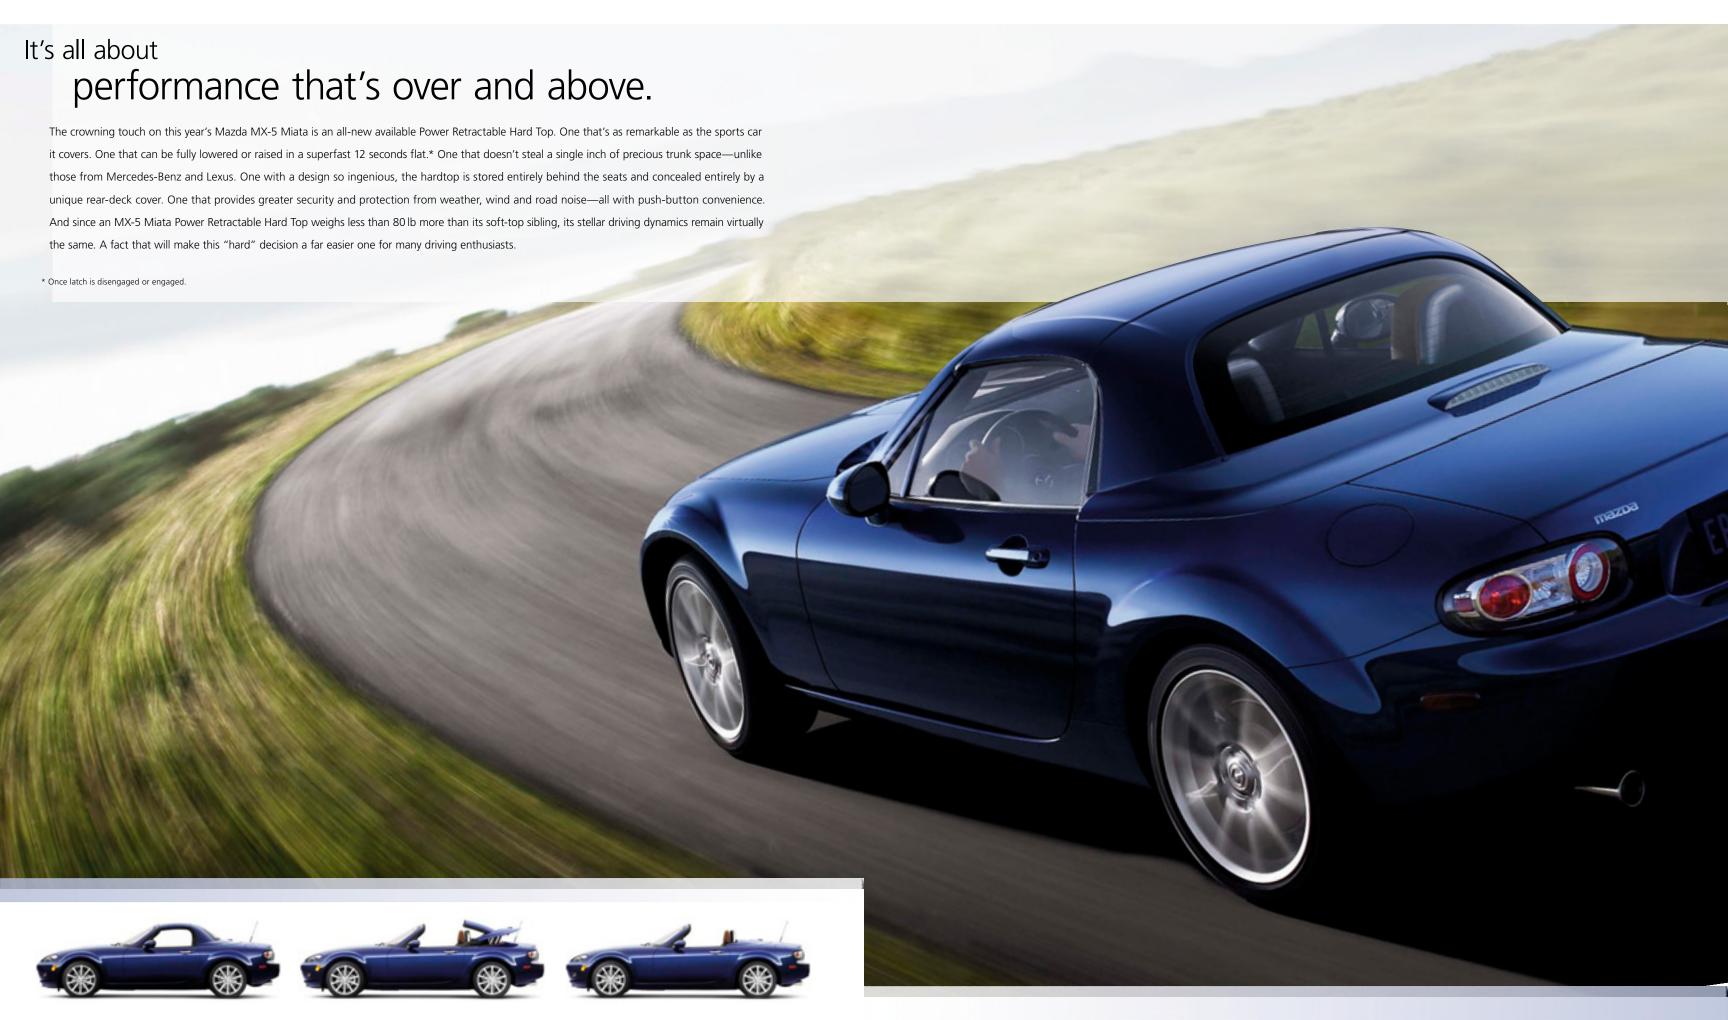

## It's all about generating more power per pound.

Weight is the enemy of every true sports car. So Mazda engineers implemented a radical, weight-saving "gram strategy" to make certain that every critical component in this 3rd-generation MX-5 Miata was as light and strong as possible. Which is why everything from its powerful 166-hp engine and handsome hood to its sleek trunk lid and rear brake calipers are all crafted from aluminum. And why its ultrarigid body structure makes such generous use of high-tension steel. Light and strong, it helps increase torsional stiffness 47% and flex stiffness 22% compared to the previous generation MX-5 Miata. It also helps improve virtually every aspect of the car's dynamic performance—including power delivery, steering, handling and brakin