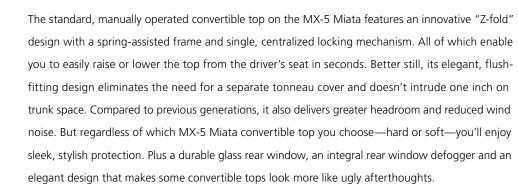

## It's all about generating more power per pound.

Weight is the enemy of every true sports car. So Mazda engineers implemented a radical, weight-saving "gram strategy" to make certain that every critical component in this 3rd-generation MX-5 Miata was as light and strong as possible. Which is why everything from its powerful 166-hp engine and handsome hood to its sleek trunk lid and rear brake calipers are all crafted from aluminum. And why its ultrarigid body structure makes such generous use of high-tension steel. Light and strong, it helps increase torsional stiffness 47% and flex stiffness 22% compared to the previous generation MX-5 Miata. It also helps improve virtually every aspect of the car's dynamic performance—including power delivery, steering, handling and braking. W