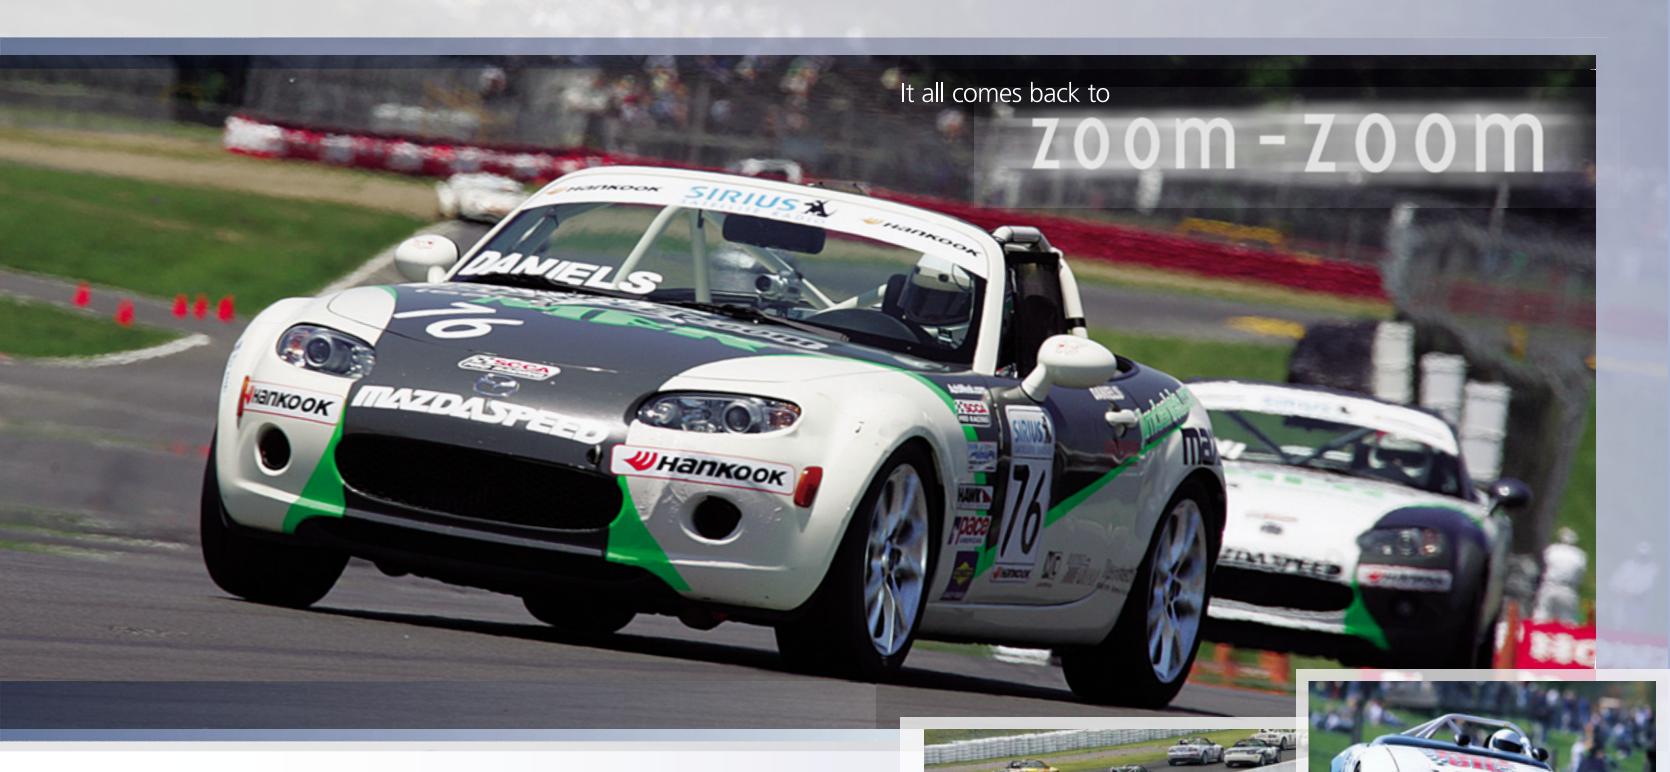

On any given weekend, there are more Mazdas on the roadrace tracks of America than any other brand of vehicle.\* And true to its Mazda heritage, the MX-5 Miata has been racing—and winning—in a wide array of Sports Car Club of America (SCCA)-sanctioned classes and road races since its American debut in 1989. Most recently, notable victories include winning 7 National Championships in SCCA Showroom Stock Class B (SS/B)—while outrunning hordes of Acuras, BMWs, Hondas and Toyotas in the process. Equally impressive, 2006 marks the inaugural running of the SCCA Pro Racing SIRIUS Satellite Radio Mazda MX-5 Miata Cup presented by Hankook. This exciting new racing series consists of eight events run on some of America's most legendary road courses—including Mazda Raceway Laguna Seca. A true test of driving talent, the series pits identically prepared, third-generation MX-5 Miatas equipped with essentially stock Mazda 2.0-liter engines and 6-speed manual gearboxes against one another. But then, Mazda has always been about competing. Improving. Refining. And, of course, Zoom-Zoom. After all, that's what makes every Mazda truly a Mazda. And with more than 750,000 sold worldwide, it's also what makes the MX-5 Miata the best-selling two-seat roadster of all time.

<sup>\*</sup> Based on Sports Car Club of America racing data.