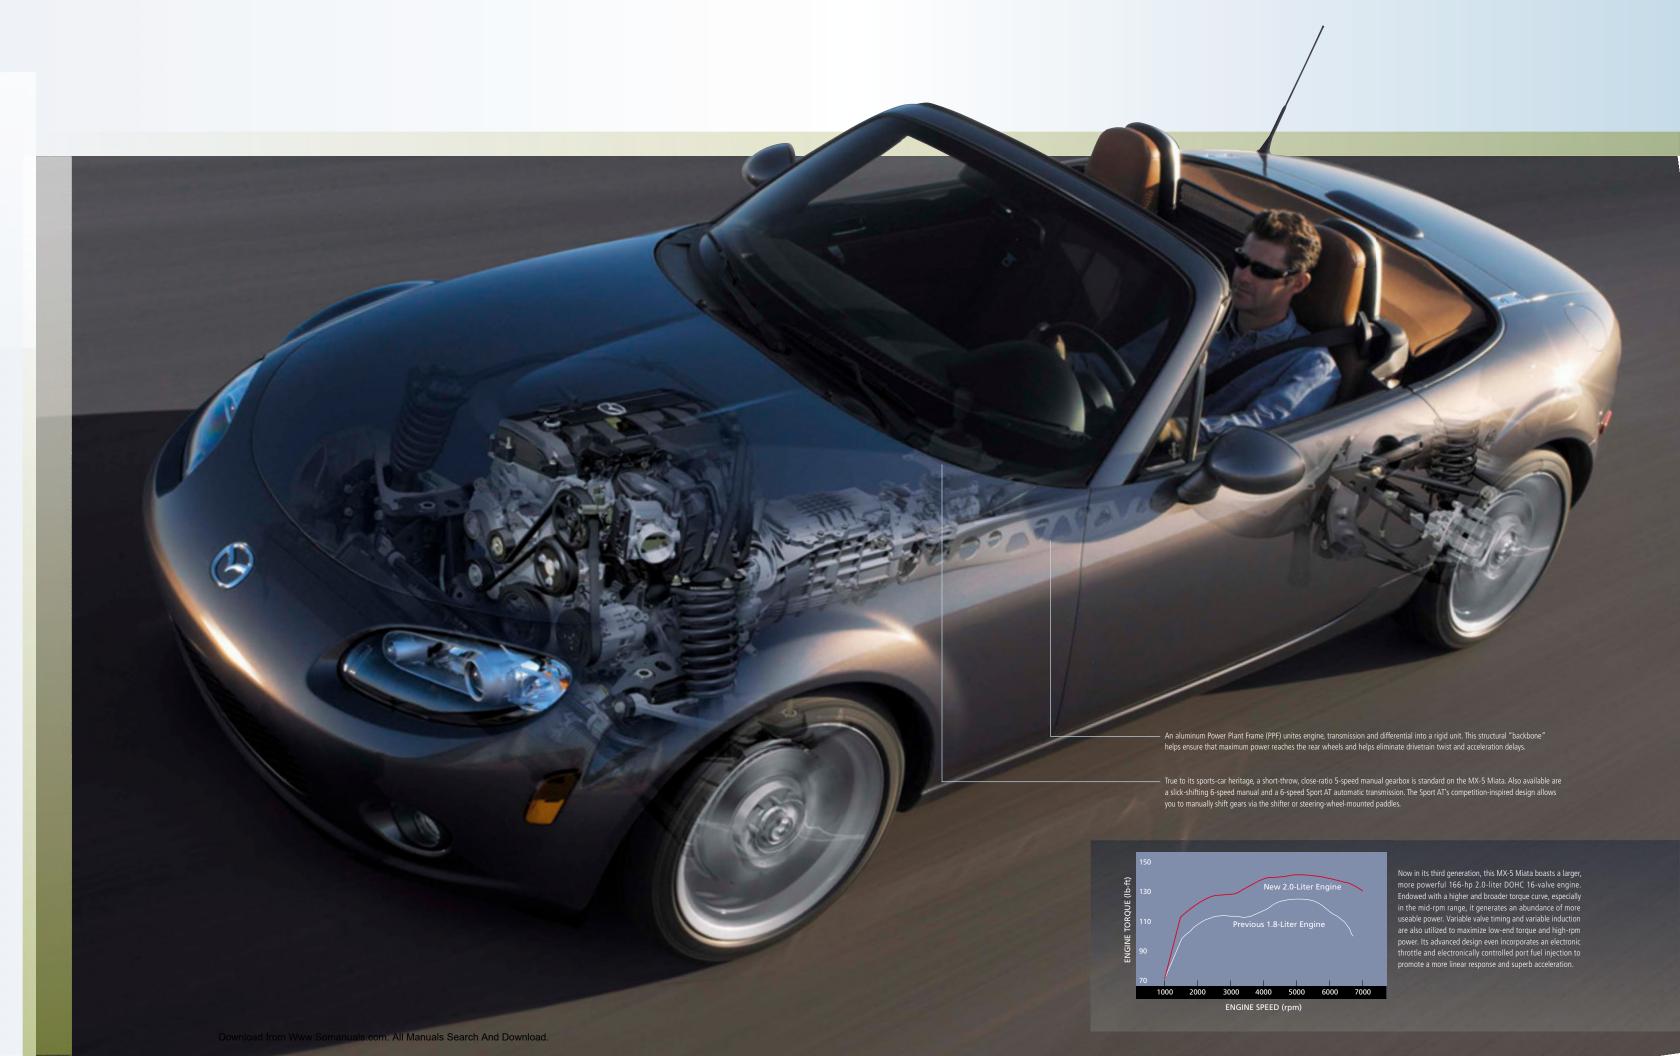

## It's all about generating more power per pound.

Weight is the enemy of every true sports car. So Mazda engineers implemented a radical, weight-saving "gram strategy" to make certain that every critical component in this 3rd-generation MX-5 Miata was as light and strong as possible. Which is why everything from its powerful 166-hp engine and handsome hood to its sleek trunk lid and rear brake calipers are all crafted from aluminum. And why its ultrarigid body structure makes such generous use of high-tension steel. Light and strong, it helps increase torsional stiffness 47% and flex stiffness 22% compared to the previous generation MX-5 Miata. It also helps improve virtually every aspect of the car's dynamic performance—including power delivery, steering, handling and braking. Which is why it's more agile and more responsive. And in dramatic contrast to some roadsters hastily assembled from shared off-the-shelf parts, the MX-5 Miata is a true purpose-built design. Which readily explains why it's nearly 400 pounds lighter than some competitors.\* And, most important of all, why the Mazda MX-5 Miata is able to forge such a unique, intuitive feeling of oneness between car and driver.