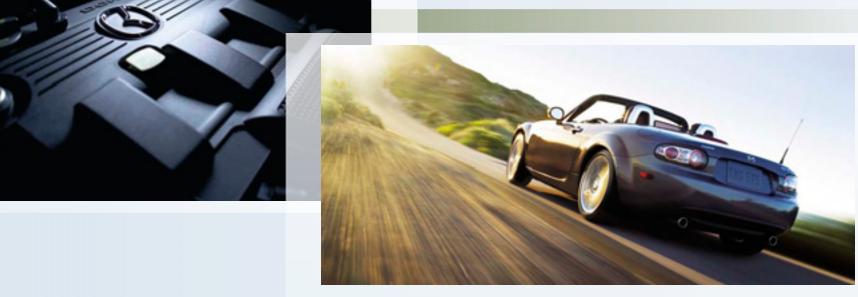

## It's all about generating more power per pound.

Weight is the enemy of every true sports car. So Mazda engineers implemented a radical, weight-saving "gram strategy" to make certain that every critical component in this 3rd-generation MX-5 Miata was as light and strong as possible. Which is why everything from its powerful 166-hp engine and handsome hood to its sleek trunk lid and rear brake calipers are all crafted from aluminum. And why its ultrarigid body structure makes such generous use of high-tension steel. Light and strong, it helps increase torsional stiffness 47% and flex stiffness 22% compared to the previous generation MX-5 Miata. It also helps improve virtually every aspect of the car's dynamic performance—including power delivery, steering, handling and braking. Which is why it's more agile and more responsive. And in dramatic contrast to some roadsters hastily assembled from shared off-the-shelf parts, the MX-5 Miata is a true purpose-built design. Which readily explains why it's nearly 400 pounds lighter than some competitors.\* And, most important of all, why the Mazda MX-5 Miata is able to forge such a unique, intuitive feeling of oneness between car and driver.

\* Based on a comparison of model year 2006 roadsters.

A. The MX-5 Miata utilizes an ultralight flywheel to enhance the engine's free-revving performance and improve its responsiveness. B. Friction-reducing, molybdenum-coated pistons plus a high-compression ratio help the current MX-5 Miata engine generate 17% more horsepower than the previous generation's powerplant. C. A limited-slip differential and Dynamic Stability Control with Traction Control System are available on select MX-5 Miata models.