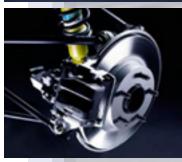

## **MX-5 MIATA MECHANICAL FEATURES**

| MECHANICAL FEATURES                                                        | MX-5                  | MX-5 Power<br>Retractable Hard Top |
|----------------------------------------------------------------------------|-----------------------|------------------------------------|
| 2.0L DOHC 16-valve 4-cylinder engine with variable valve timing            | S                     | S                                  |
| Natural Aluminum alloy engine block and cylinder head                      | S                     | S                                  |
| 5-speed manual overdrive transmission with short-throw shifter             | S                     | S                                  |
| 6-speed Sport AT automatic transmission with paddle shifters               | (Available except SV) | (Available except Sport)           |
| Aluminum Power Plant Frame (PPF)                                           | S                     | S                                  |
| Rack-and-pinion steering with engine-rpm-sensing variable assist           | S                     | S                                  |
| Nower-assisted 4-wheel disc brakes                                         | S                     | S                                  |
| Anti-lock Brake System (ABS) with Electronic Brakeforce Distribution (EBD) | S                     | S                                  |
| Double-wishbone front suspension with aluminum control arms                | S                     | S                                  |
| □ Independent multilink rear suspension with aluminum bearing support      | S                     | S                                  |
| Front and rear stabilizer bars; gas-charged shock absorbers                | S                     | S                                  |
| Sport-tuned exhaust system with dual outlets                               | S                     | S                                  |