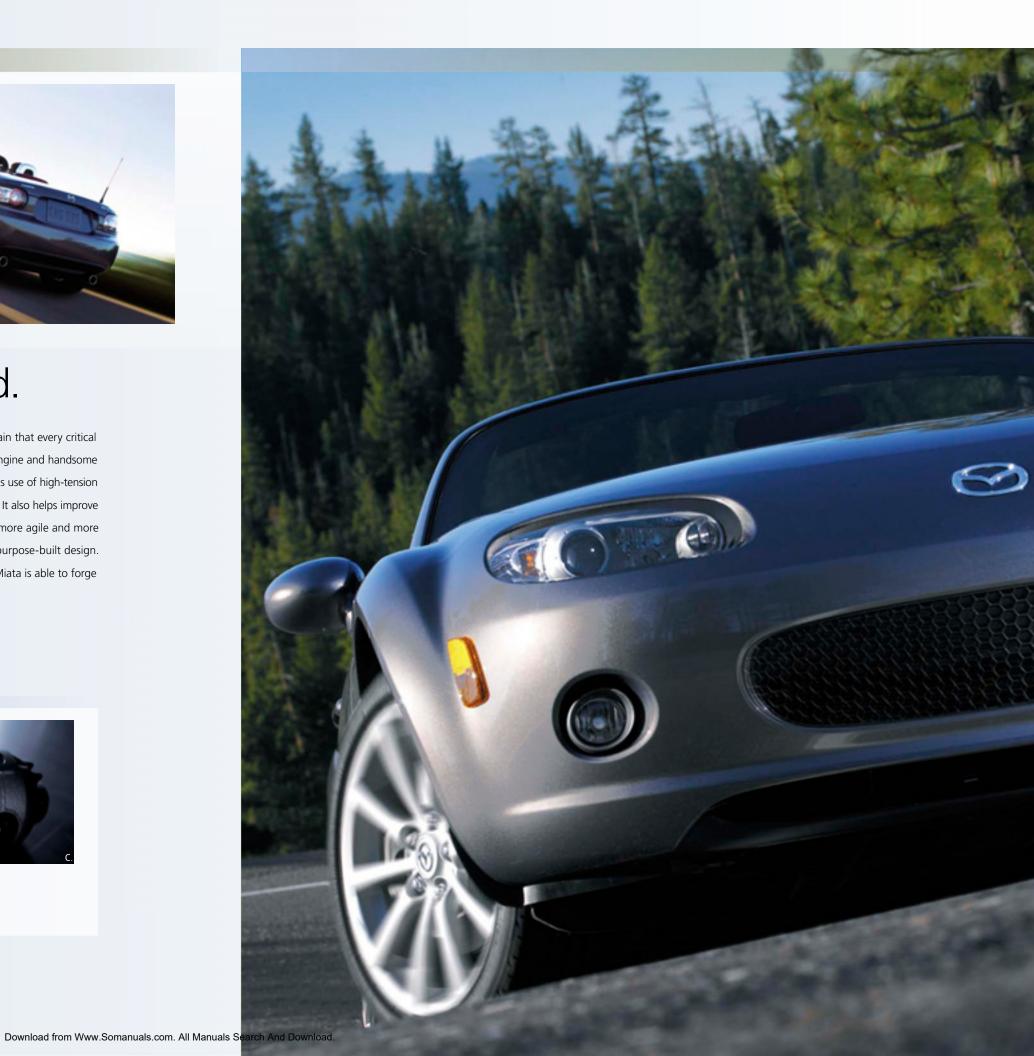

# It's all about engineering a more exhilarating experience.

A. The MX-5 Miata features a near perfect 50:50 weight distribution, front to rear (including driver), to enhance the car's stability and directional response. At speed, this feature also pays dividends in the form of impressive agility and predictable, well-balanced handling. B. By positioning more of the MX-5 Miata's mass—including powertrain, fuel tank and battery—closer to the car's center line, Mazda engineers created an advantageous lower yaw-inertia moment. The result is a sports-car design that's remarkably nimble and far more responsive to a change in direction.