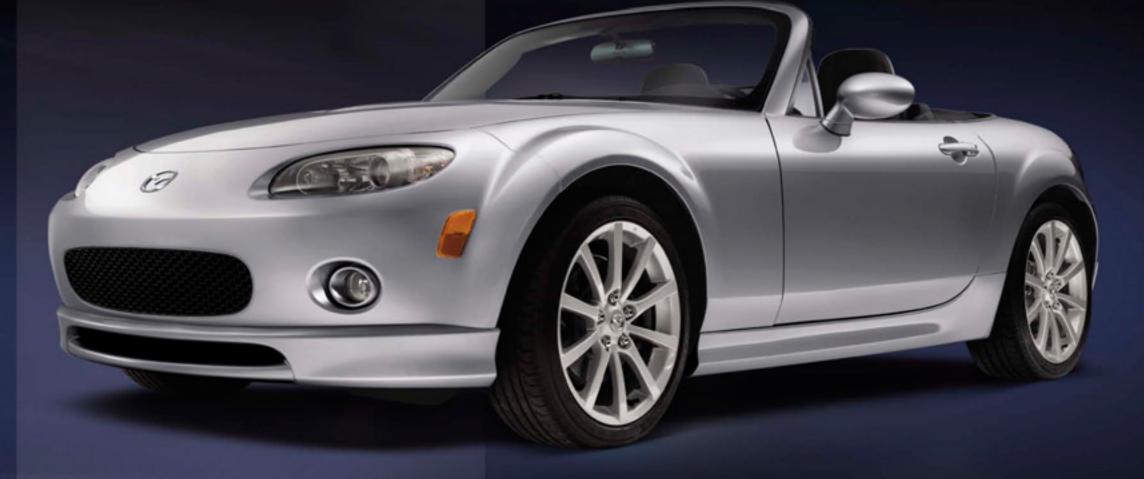

## It's all about generating more power per pound.

Weight is the enemy of every true sports car. So Mazda engineers implemented a radical, weight-saving "gram strategy" to make certain that every critical component in this 3rd-generation MX-5 Miata was as light and strong as possible. Which is why everything from its powerful 166-hp engine and handsome hood to its sleek trunk lid and rear brake calipers are all crafted from aluminum. And why its ultrarigid body structure makes such generous use of high-tension steel. Light and strong, it helps increase torsional stiffness 47% and flex stiffness 22% compared to the previous generation MX-5 Miata. It also helps improve virtually every aspect of the car's dynamic performance—including power delivery, steering, handling and braking. Which is why it's more agile and more responsive. And in dramatic contrast to some roadsters hastily assembled from shared off-the-shelf parts, the MX-5 Miata is a true purpose-built design. Which readily explains why it's nearly 400 pounds lighter than some competitors.\* And, most important of all, why the Mazda MX-5 Miata is able to forge such a unique, intuitive feeling of oneness between car and driver.