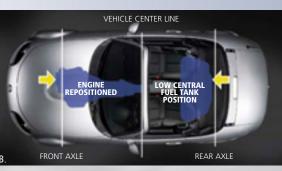

# It's all about engineering a more exhilarating experience.

A. The MX-5 Miata features a near perfect 50:50 weight distribution, front to rear (including driver), to enhance the car's stability and directional response. At speed, this feature also pays dividends in the form of impressive agility and predictable, well-balanced handling. B. By positioning more of the MX-5 Miata's mass—including powertrain, fuel tank and battery—closer to the car's center line, Mazda engineers created an advantageous lower yaw-inertia moment. The result is a sports-car design that's remarkably nimble and far more responsive to a change in direction.