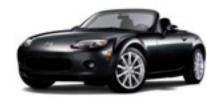

## It's all about generating more power per pound.

Weight is the enemy of every true sports car. So Mazda engineers implemented a radical, weight-saving "gram strategy" to make certain that every critical component in this 3rd-generation MX-5 Miata was as light and strong as possible. Which is why everything from its powerful 166-hp engine and handsome hood to its sleek trunk lid and rear brake calipers are all crafted from aluminum. And why its ultrarigid body structure makes such generous use of high-tension steel. Light and strong, it helps increase torsional stiffness 47% and flex stiffness 22% compared to the previous generation MX-5 Miata. It also helps improve virtually every aspect of the car's dynamic performance—including power delivery, steering, handling and braking. Which is why it's more agile and more responsive. And in dramatic contrast to some roadsters hastily assembled from shared off-the-shelf parts, the MX-5 Miata is a true purpose-built design. Which readily explains why it's nearly 400 pounds lighter than some competitors.\* And, most important of all, why the Mazda MX-5 Miata is able to forge such a unique, intuitive feeling of oneness between car and driver.