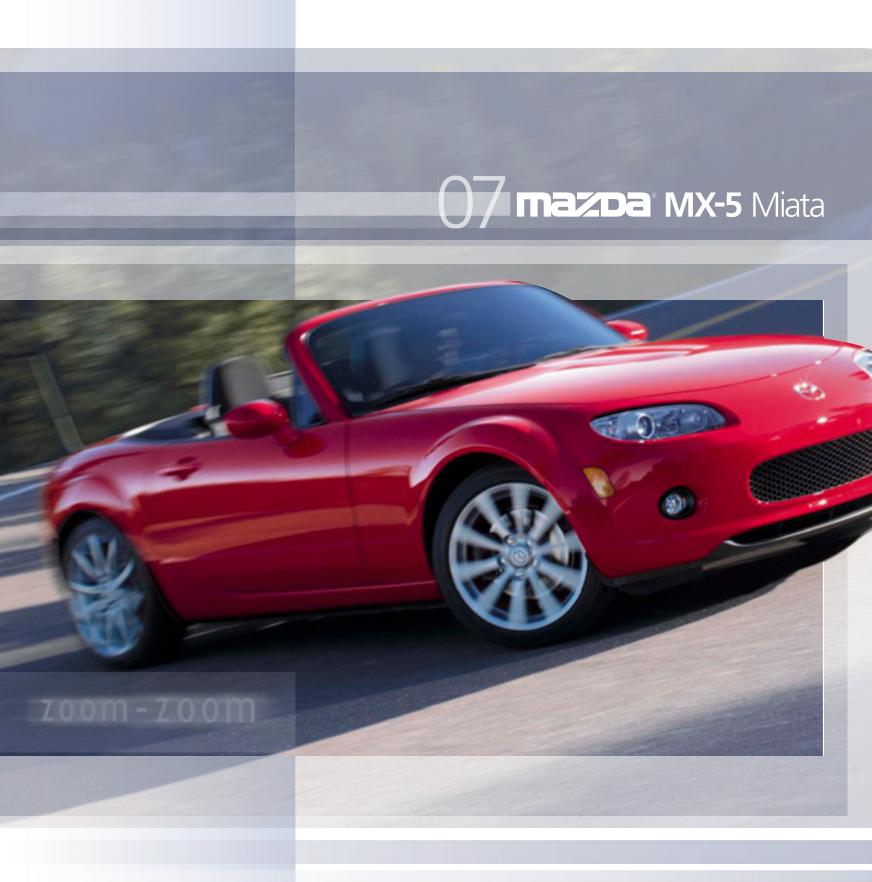

## It's all about generating more power per pound.

Weight is the enemy of every true sports car. So Mazda engineers implemented a radical, weight-saving "gram strategy" to make certain that every critical component in this 3rd-generation MX-5 Miata was as light and strong as possible. Which is why everything from its powerful 166-hp engine and handsome hood to its sleek trunk lid and rear brake calipers are all crafted from aluminum. And why its ultrarigid body structure makes such generous use of high-tension steel. Light and strong, it helps increase torsional stiffness 47% and flex stiffness 22% compared to the previous generation MX-5 Miata. It also helps improve virtually every aspect of the car's dynamic performance—including power delivery, steering, handling an