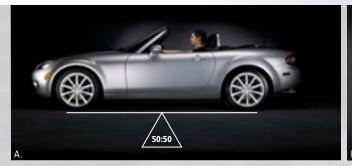

# It's all about engineering a more exhilarating experience.

A. The MX-5 Miata features a near perfect 50:50 weight distribution, front to rear (including driver), to enhance the car's stability and directional response. At speed, this feature also pays dividends in the form of impressive agility and predictable, well-balanced handling. B. By positioning more of the MX-5 Miata's mass—including powertrain, fuel tank and battery—closer to the car's center line, Mazda engineers created an advantageous lower yaw-inertia moment. The result is a sports-car design that's remarkably nimble and far more responsive to a change in direction.