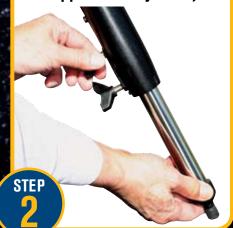

ETX.LS

GHTSWITCH

0

Spread tripod legs.

Adjust leg height (make sure that the top of the tripod is approximately level).

Remove knob and washer from threaded spreader bar tension rod.

STEP

3