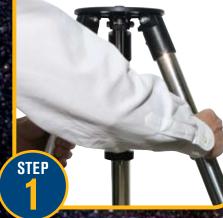

ETX.LS

GHTSWITCH

0

Spread tripod legs.

Adjust leg height (make sure that the top of the tripod is approximately level).

Remove knob and washer from threaded spreader bar tension rod.

STEP

3