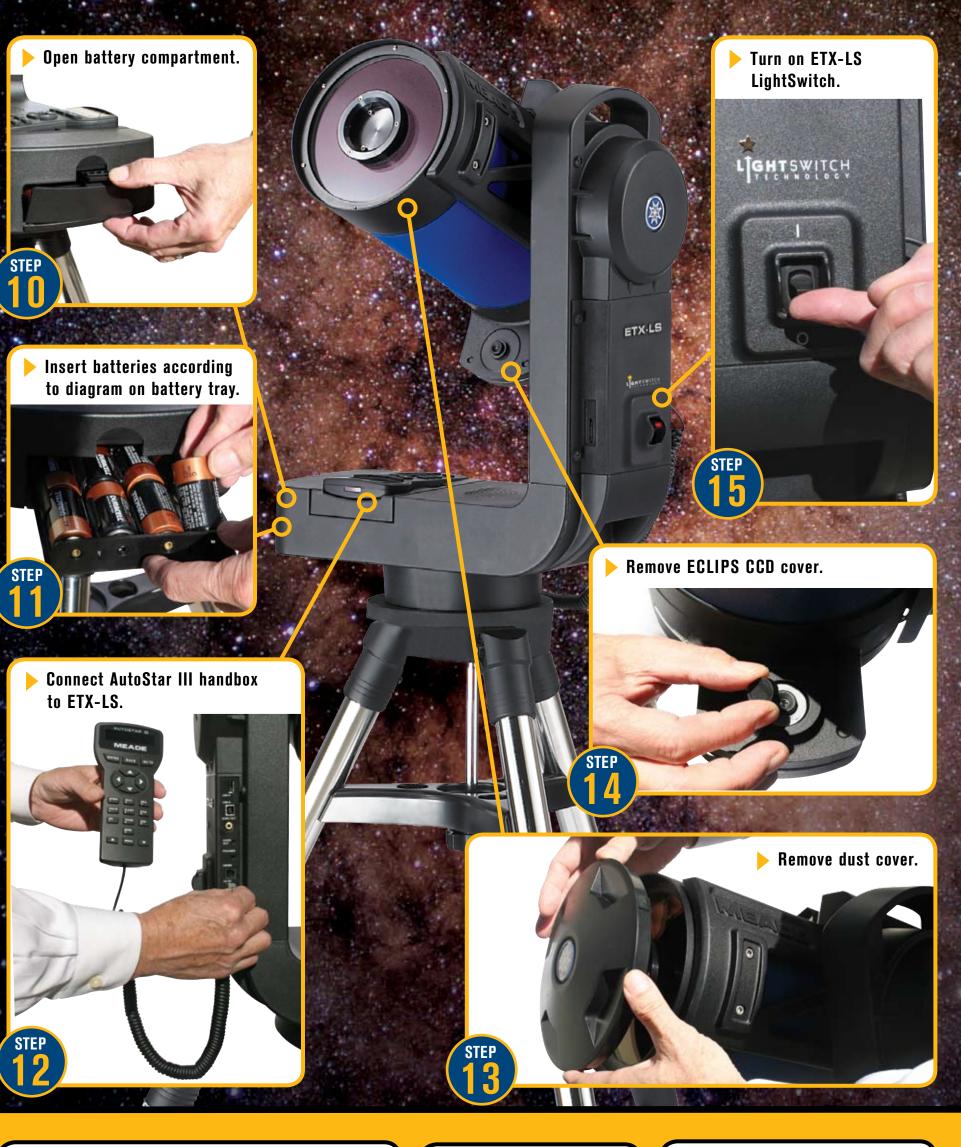

## MEADE

It is best to set up the telescope in twilight or before sunset the first time you use the ETX-LS. Take the telescope and tripod outside. Set the telescope in a large open area where you can see lots of sky. **Don't** setup right next to a building or a wall. Also try to stay away from large metal objects like a car or a metal fence. Make sure the ground is stable and is approximately level. It is best to set up the scope away from bright nighttime lighting. Bright lights will spoil your night vision and impede your ability to see the sky. Additionally, it will take the telescope longer to align itself if there are too many bright lights around.