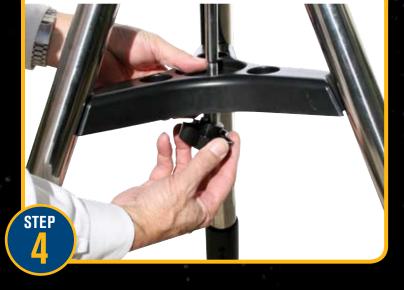

## ETX-LS QUICKSTART GUIDE

Attach diagonal prism.

 Thread eyepiece holder into rear cell.

Remove rear cell cap.

Attach spreader bar and secure with washer and knob.

• Center telescope base onto tripod head and fasten three screw knobs to a firm feel.