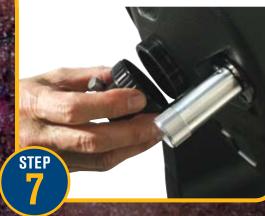

## ETX-LS QUICKSTART GUIDE

Attach diagonal prism.

 Thread eyepiece holder into rear cell.

Remove rear cell cap.

Attach spreader bar and secure with washer and knob.

• Center telescope base onto tripod head and fasten three screw knobs to a firm feel.