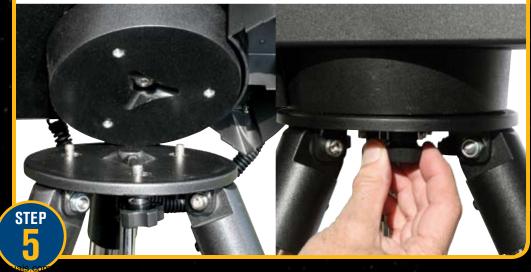

## ETX-LS QUICKSTART GUIDE

Attach diagonal prism.

 Thread eyepiece holder into rear cell.

Remove rear cell cap.

Attach spreader bar and secure with washer and knob.

• Center telescope base onto tripod head and fasten three screw knobs to a firm feel.