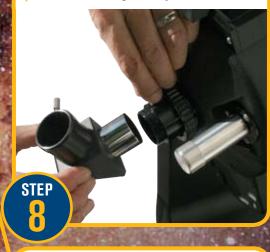

## ETX-LS QUICKSTART GUIDE

Attach diagonal prism.

 Thread eyepiece holder into rear cell.

Remove rear cell cap.

Attach spreader bar and secure with washer and knob.

• Center telescope base onto tripod head and fasten three screw knobs to a firm feel.