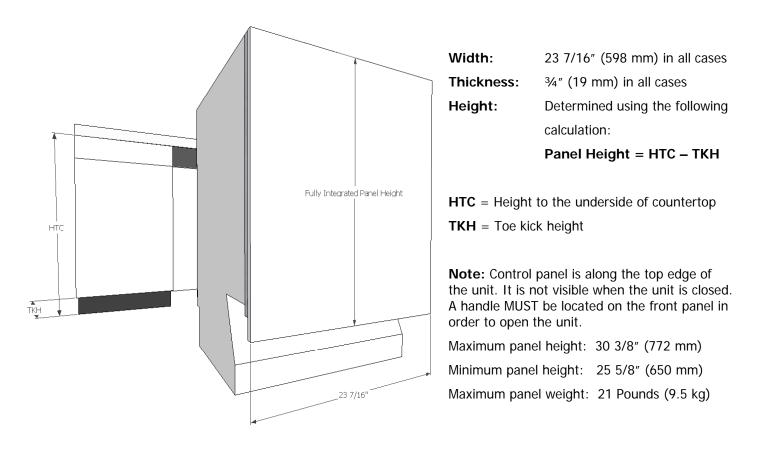

#### **Custom Panel Installations**

Some Miele dishwashers do not come equipped with a front panel. These dishwashers are designed to accept a custom door panel supplied by the cabinet maker. Miele has a unique panel integration system which allows the dishwasher to align with the surrounding cabinets.

### **GFVI Installations**

Miele offers pre-fabricated stainless steel panels for all fully integrated units. These panels are designed for various toe-kick heights and offer a choice of handle options.