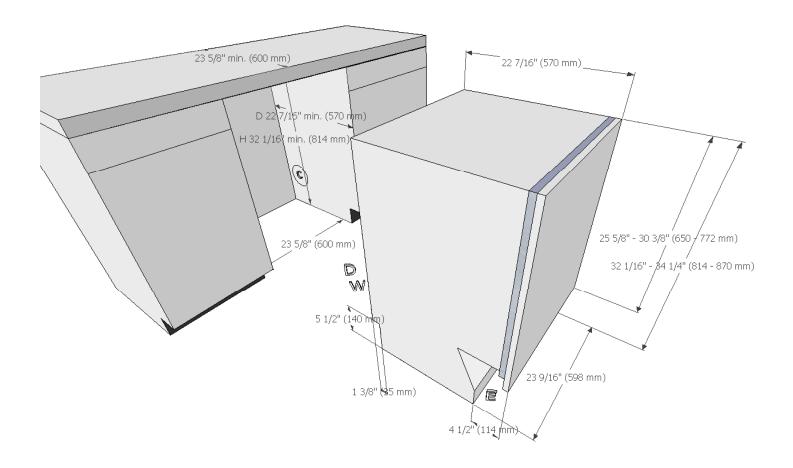

## Product and Cut-out Dimensions Classic G 4270 SCVi Fully Integrated Model Dishwasher ADA Compliant Series Dishwasher

### **Location Codes**

**C** - Cutout 1 3/8" x 1 3/4" (34 mm x 35 mm) for water, drain and electric pass-through.

Adjust according to water and drain location.

- **D** 5 foot (1.5 meter) flexible drain hose connects lower center rear.
- E 5 foot (1.5 meter)– 120 Volt 15 Amp 3-wire molded plug power supply connects front terminal or can be hardwired.
- W 5 foot flexible water intake hose with a 3/8" compression fitting nut connects lower center rear.

### Notes

All installations must be done in accordance with local codes.

Drawing is not to scale

Specification Sheets OJS 11012011

Miele