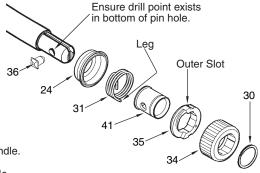

## **REMOVING THE STEEL QUIK-LOK® BLADE CLAMP**

- Remove external retaining ring (30) and pull front cam (34) off.
- Pull lock pin (36) out and remove remainder of parts and discard.

## REASSEMBLY OF THE STEEL QUIK-LOK® BLADE CLAMP

- Coat new lock pin with powdered graphite.
- Hold tool in a vertical position.
- Place spring cover (24) onto spindle.
- Slide torsion spring (31) onto spindle with spring leg on hole side of spindle.
- Slide sleeve (41) onto spindle aligning hole on sleeve with hole in spindle.
- Slide rear cam (35) over sleeve until it bottoms on sleeve shoulder, ensure spring leg inserts into hole in rear cam.
- Rotate rear cam in the direction of the arrows located on spring cover until there is clearance for lock pin (36) to be inserted into sleeve/spindle holes. Insert lock pin.
- Align front cam (34) inner ribs with rear cam outer slots and slide front cam onto sleeve until it bottoms. Retaining ring (30) groove should be completely visible.
- Attach retaining ring by separating coils and inserting end of ring into groove, then wind remainder of ring into groove. Ensure ring is seated in groove.
- Blade clamp should rotate freely. During normal usage, debris may not allow blade clamp to rotate freely. The use of spray lubricant can help free blade clamp. In extreme conditions, follow these instructions to remove, clean and reassemble blade clamp.