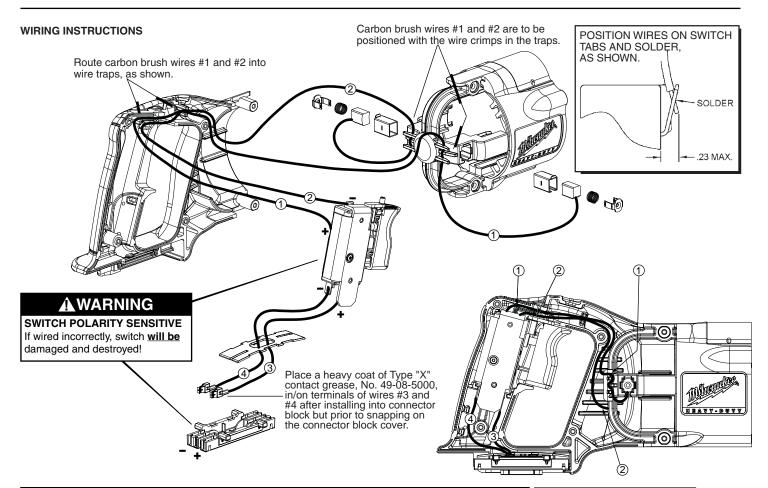

| WIRING SPECIFICATIONS                    |               |                    |        |                                                       | TERMINAL DESCRIPTION |          |       |
|------------------------------------------|---------------|--------------------|--------|-------------------------------------------------------|----------------------|----------|-------|
| Wire<br>No.                              | Wire<br>Color | Origin or<br>Gauge | Length | Terminals, Connectors and 1 or 2 End Wire Preparation | Code                 | Part No. | Qnty. |
| 1                                        | Red           | 22-18-0719         |        | Carbon brush assembly.                                |                      |          |       |
| 2                                        | Black         | 22-18-1719         |        | Carbon brush assembly.                                |                      |          |       |
| 3                                        | Red           | 23-94-0015         |        | Leadwire assembly.                                    |                      |          |       |
| 4                                        | Black         | 23-94-0016         |        | Leadwire assembly.                                    | Ϳ└──┴                |          |       |
| BULK LEAD WIRE - BULLETIN NO. 58-01-0003 |               |                    |        |                                                       |                      |          |       |