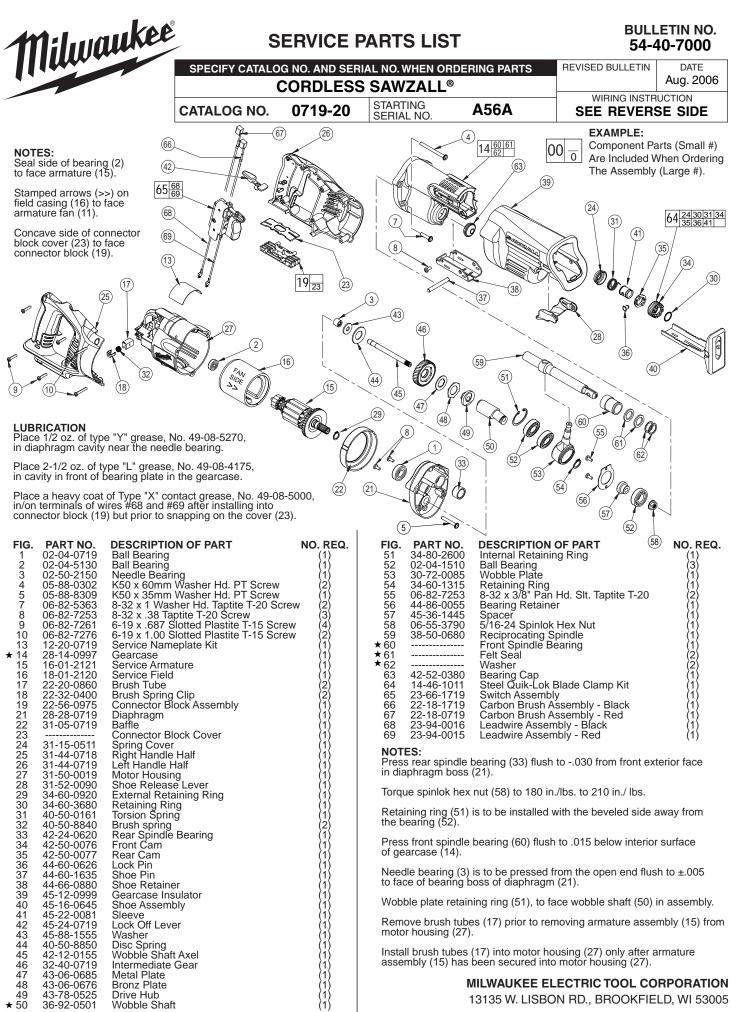

## **REMOVING THE STEEL QUIK-LOK® BLADE CLAMP**

- Remove external retaining ring (30) and pull front cam (34) off.
- Pull lock pin (36) out and remove remainder of parts and discard.

## REASSEMBLY OF THE STEEL QUIK-LOK® BLADE CLAMP

- Coat new lock pin with powdered graphite.
- Hold tool in a vertical position.
- Place spring cover (24) onto spindle.
- Slide torsion spring (31) onto spindle with spring leg on hole side of spindle.
- Slide sleeve (41) onto spindle aligning hole on sleeve with hole in spindle.
- Slide rear cam (35) over sleeve until it bottoms on sleeve shoulder, ensure spring leg inserts into hole in rear cam.
- Rotate rear cam in the direction of the arrows located on spring cover until there is clearance for lock pin (36) to be inserted into sleeve/spindle holes. Insert lock pin.
- Align front cam (34) inner ribs with rear cam outer slots and slide front cam onto sleeve until it bottoms. Retaining ring (30) groove should be completely visible.
- Attach retaining ring by separating coils and inserting end of ring into groove, then wind remainder of ring into groove. Ensure ring is seated in groove.
- Blade clamp should rotate freely. During normal usage, debris may not allow blade clamp to rotate freely. The use of spray lubricant can help free blade clamp. In extreme conditions, follow these instructions to remove, clean and reassemble blade clamp.