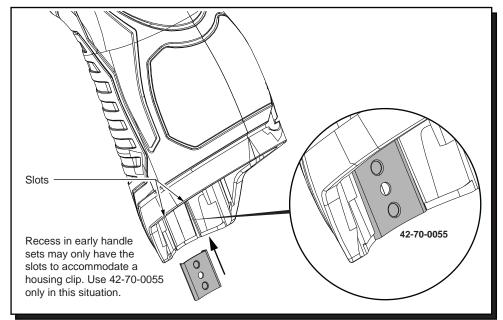

Updated M12™ Handle Sets utilize Housing Connection Clips No. 42-70-0055 and 42-70-0058. (The 42-70-0058 is a preferred upgrade). Install this clip design by aligning the side rails of the clip with the two slots in the handle set. Gently push into place with the aid of a small flat blade screwdriver or a similar instrument. Be sure that the clip is properly seated in both slots and that the tab of the clip snaps down in the round dimpled cavity of the handle set. Be sure that the clip is flush to sub-flush to the end of the handle set. To remove the clip, use the same small flat blade screwdriver or a similar instrument and lift up on the clip tab while pushing the clip out of the handle set. Use a needle nose pliers to gently rebend the clip tab if necessary. If the tab on the clip is damaged during this process and is loose or will not stay in place, replace with a new 42-70-0058 clip.