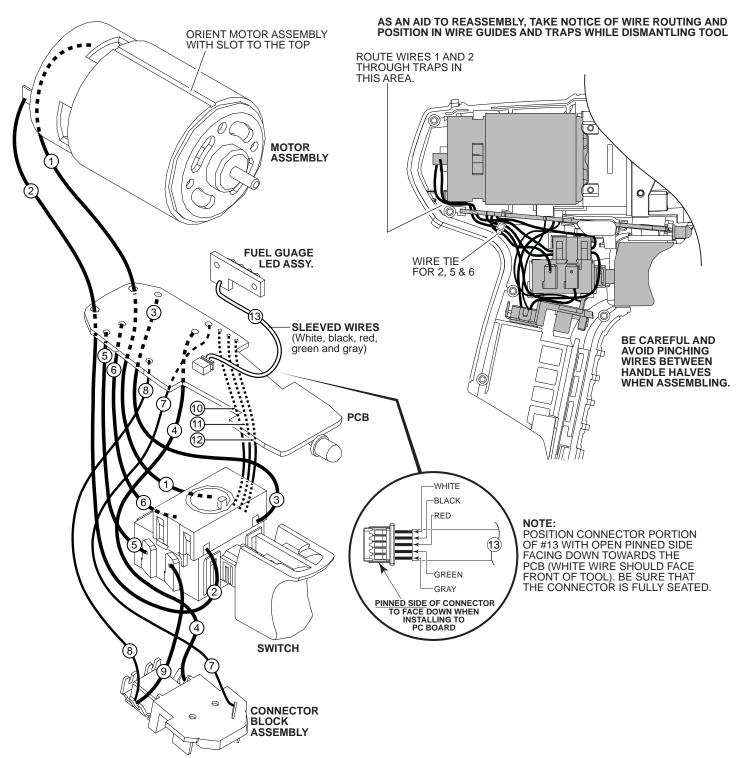

13135 W. Lisbon Road, Brookfield, WI 53005

Milwankee SPECIFY CATALOG NO. AND SERIAL NO. WHEN ORDERING PARTS **REVISED BULLETIN** DATE 54-06-2410 Feb. 2014 Cordless M12<sup>™</sup> 3/8" Driver Drill WIRING INSTRUCTION STARTING 2410-20 **C10B** CATALOG NO. SEE PAGE 3 SERIAL NO

| WIRING SPECIFICATIONS |               |                    |        |                                                       |
|-----------------------|---------------|--------------------|--------|-------------------------------------------------------|
| Wire<br>No.           | Wire<br>Color | Origin or<br>Gauge | Length | Terminals, Connectors and 1 or 2 End Wire Preparation |
| 1                     | Black         | 23-30-0590         |        | Component of the motor assembly.                      |
| 2                     | Red           | 23-30-0590         |        | Component of the motor assembly.                      |
| 3                     | White         | 23-66-2736         |        | Component of the switch assembly.                     |
| 4                     | Black         | 23-66-2736         |        | Component of the switch assembly.                     |
| 5                     | Black         | 23-66-2736         |        | Component of the switch assembly.                     |
| 6                     | Red           | 23-66-2736         |        | Component of the switch assembly.                     |
| 7                     | White         | 23-66-2736         |        | Component of the switch assembly.                     |
| 8                     | Red           | 23-66-2736         |        | Component of the switch assembly.                     |
| 9                     | Red           | 23-66-2736         |        | Component of the switch assembly.                     |
| 10                    | Yellow        | 23-66-2736         |        | Component of the switch assembly.                     |
| 11                    | Blue          | 23-66-2736         |        | Component of the switch assembly.                     |
| 12                    | Black         | 23-66-2736         |        | Component of the switch assembly.                     |
| 13                    | Sleeve        | 23-66-2736         |        | Component of the switch assembly / fuel gauge LED.    |