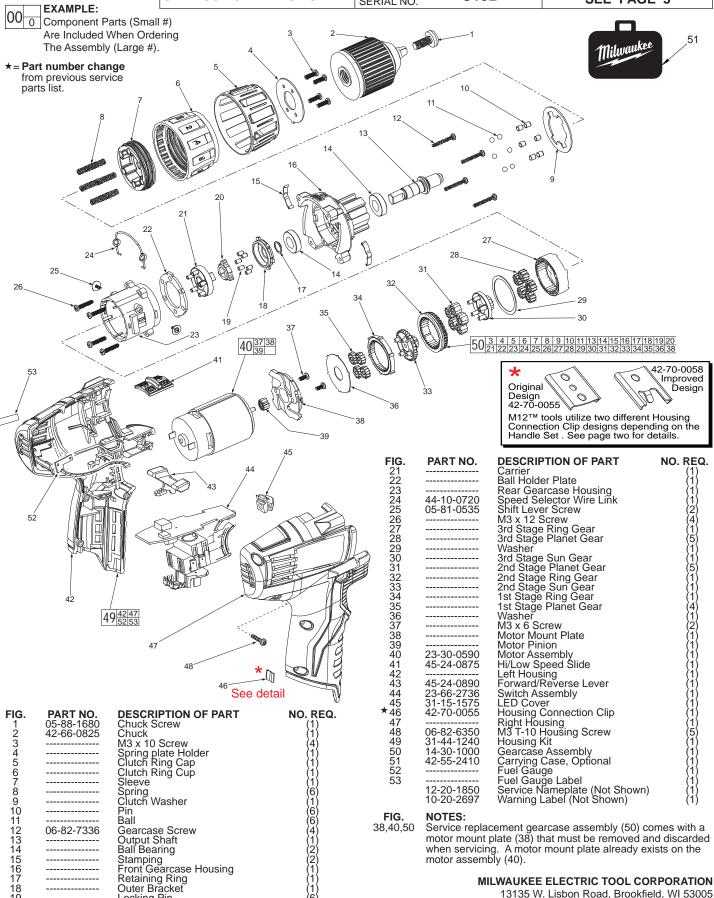

Cam Plate Download from Www.Somanuals.com. All Manuals Search And Download.

-----

Early M12™ Handle Sets utilize Housing Connection Clip No. 42-70-0055. Install this clip design by aligning the side rails of the clip with the two slots in the handle set. Gently push into place with the aid of a small flat blade screwdriver or a similar instrument. Be sure that the clip is properly seated in both slots and that the clip is flush to sub-flush to the end of the handle set. To remove the clip, use the same small flat blade screwdriver or a similar instrument and push the clip out of the handle set. If the clip is loose or will not stay in place, a needle nose pliers can be used to gently bend/pinch the side rails of the clip. If the clip is damaged do not use, replace with a new 42-70-0055 housing clip.