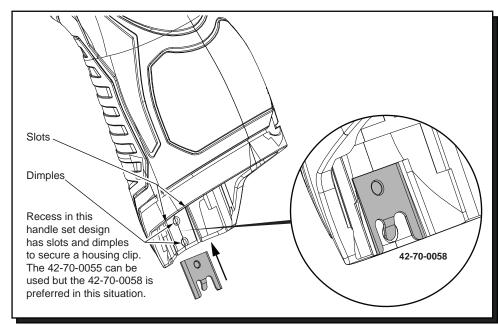

Newer M12™ Handle Sets utilize **Housing** Connection Clip No. 42-70-0058. Install this clip design by aligning the side rails of the clip with the two slots in the handle set. Gently push into place with the aid of a small flat blade screwdriver or a similar instrument. Be sure that the clip is properly seated in both slots and that the tab of the clip snaps down in the rectangular cavity of the handle set. Be sure that the clip is flush to sub-flush to the end of the handle set. To remove the clip, use the same small flat blade screwdriver or a similar instrument and lift the clip tab out of the cavity while pushing the clip out of the handle set. Use a needle nose pliers to gently rebend the clip tab if necessary. If the tab on the clip is damaged during this process and is loose or will not stay in place, replace with a new 42-70-0058 clip.