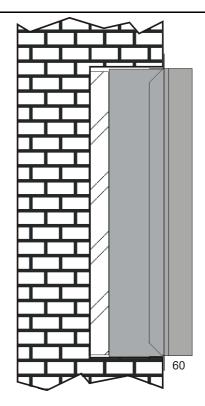

In order to make it possible to open the door, the housing has to be placed approx. 60 mm out from the wall. Behind the housing there might be need of space for some mounting device. See figure to the right.