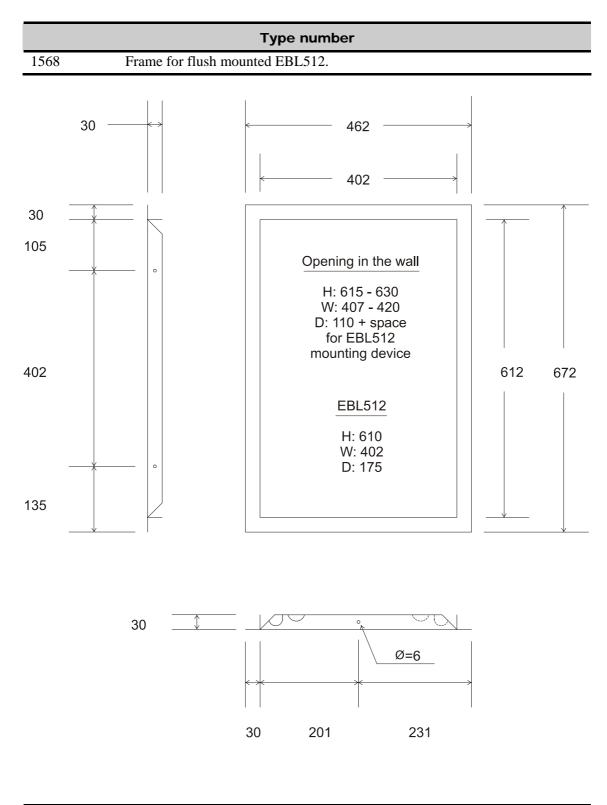

## General

The frame **1568** is used when a c.i.e. **EBL512** shall be flush mounted.

The frame is made of metal and has the same grey colour as the EBL512 housing.

The frame width is 30 mm on all four sides.

The frame is prepared with mounting holes  $(\emptyset=6 \text{ mm})$ , two holes on each side and one hole at the top and at the bottom. It is also prepared for access to the EBL512 housing's knock-outs for cable entries. See figure on the opposite page.

| Technical data        |                                                   |  |
|-----------------------|---------------------------------------------------|--|
| Size H x W x D (mm)   | 672 x 462 x 30 See also the figure above.         |  |
| Weight (g)            | 1365                                              |  |
| Construction / Colour | Metal / Light grey (NCS S1500-N, PMS Cool Grey 2) |  |