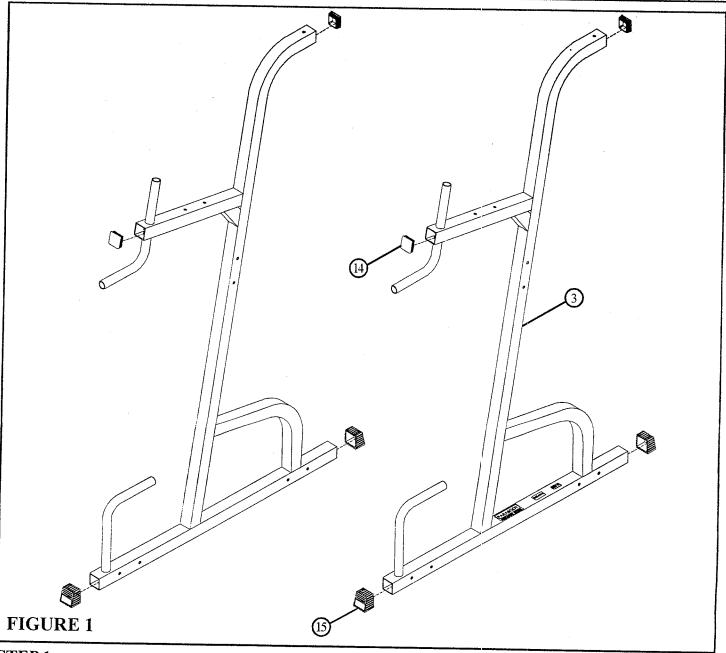

### STEP 1:

- Insert four 2" SQ. COVER CAPS (15) into the ends of the VKR SIDES (3) as shown in FIGURE 1.
- Insert four 2" SQ. END CAPS (14) into the the ends of the VKR SIDES (3) as shown in FIGURE 1.