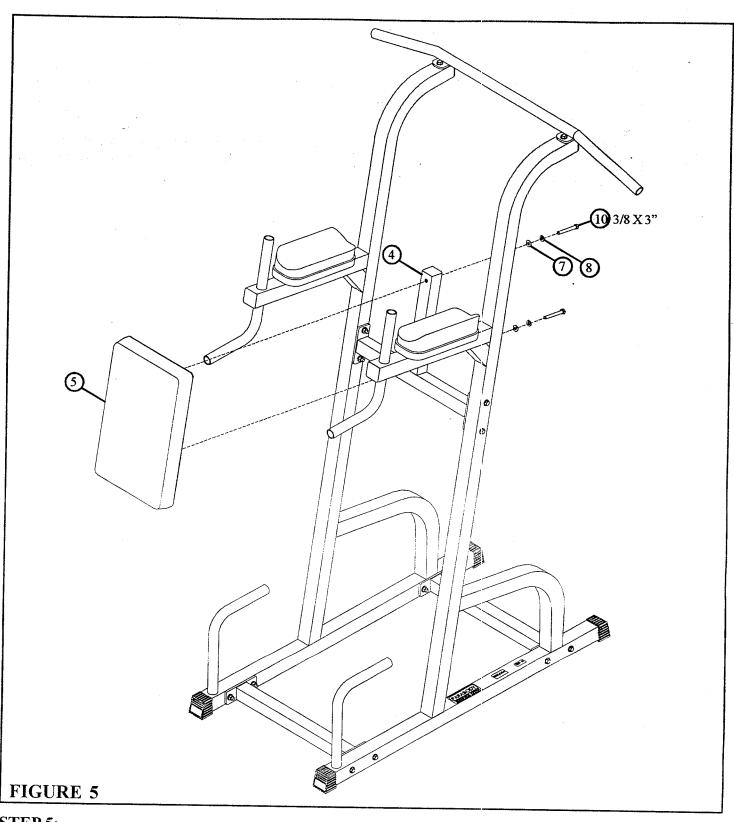

### **STEP 5:**

• SECURELY assemble the BACK PAD (5) to the UPPER BACK SUPPORT (4) using two 3/8 X 3" BOLTS (10), two 3/8" LOCK WASHERS (8), two 3/8" FLAT WASHERS (7) as shown in FIGURE 5.

7