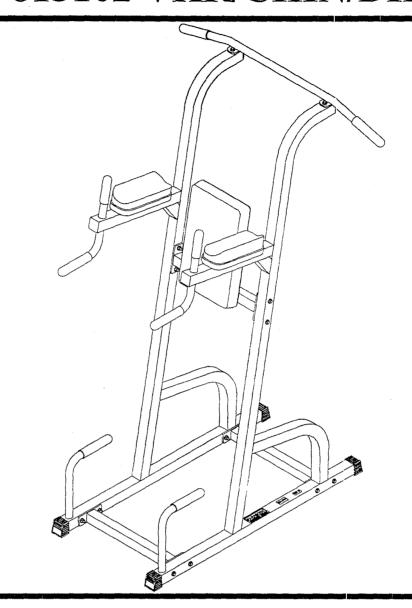

# Serious Steel

813102 VKR/CHIN/DIP

**ASSEMBLY INSTRUCTIONS** 

1

Part#6812201

Revision: 01/17/00