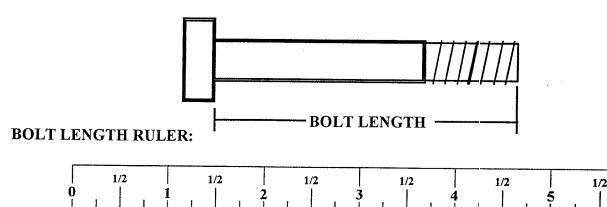

## Tools Required for Assembly

- \* 9/16" wrench
- \* Ratchet with 9/16" socket
- \* Adjustable wrench
- \* Hammer
- \* Tape measure

Bolt Length Ruler

NOTE: BOLT LENGTH IS MEASURED FROM THE UNDERSIDE OF THE HEAD OF THE BOLT.