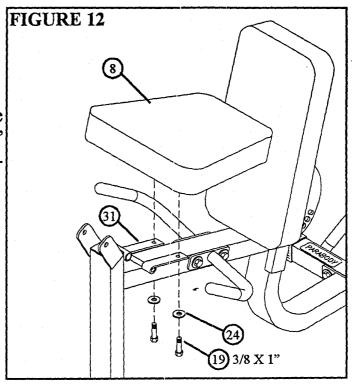

STEP 13: Slide two HINGE TABS (31) over posts on LEG FRAME (11). See FIGURE 11.

STEP 14: Securely attach the SEAT PAD (8) to the HINGE TABS (31) using two 3/8 X 1" BOLTS (19) and two 3/8" FLAT WASHERS (24). See FIGURE 12.