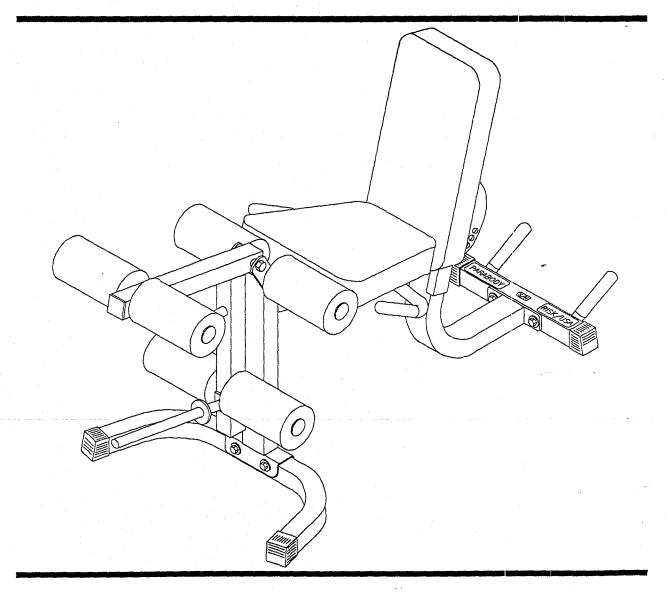

# 829102 LEG CURL/EXTENSION

## LEG EXTENSION

## LEG CURL

STEP 1: Insert four PARABODY LOGO END CAPS (37) into the ends of REAR BASE LEG (12) and FRONT BASE SUPPORT (1). See FIGURE 1.

STEP 3: Securely assemble REAR BASE LEG (12) to LEG FRAME (11) using two 3/8 X 3" BOLTS (20), four 3/8" FLAT WASHERS (24), and two 3/8" NYLOCK NUTS (25). See FIGURE 2.

STEP 4: Securely assemble FRONT BASE SUP-PORT (1) to LEG FRAME (11) using two 3/8 X 3" BOLTS (20), four 3/8" FLAT WASHERS (24), and two 3/8" NYLOCK NUTS (25). See FIGURE 3.

STEP 5: Slide two 1-1/4 X 5" GRIPS (37) over RIGHT LEG EXT HANDLE (9) & LEFT LEG EXT HANDLE (10). See FIGURE 4.

STEP 6:Securely assemble RIGHT (9) & LEFT (10) LEG EXT HANDLES to LEG FRAME (11) using two 3/8 X 4" BOLTS (21), four 3/8" FLAT WASHERS, and two 3/8" LOW HEIGHT NYLOCK NUTS (27). See FIGURE 5.

FIGURE 5
(27) LOW HEIGHT
(29)
(20)
(24)
(21) 3/8 X 4"

STEP 7:Insert two 3 X 2" END CAPS (29) into the leg frame as shown in FIGURE 5.

STEP 8:Securely assemble one 1/2" SPRING PIN AS-SEMBLY (18) into the spring pin barrel on the LEG FRAME (11) as shown in FIGURE 6.

STEP 9:Insert four 2 X 1" END CAPS (30) into the ends of the BACK PAD ADJUST TUBE (2) & BACK PAD SUPPORT TUBE (3). See FIGURE 7.

STEP 10: Securely assemble BACK PAD ADJUST TUBE (2) & BACK PAD SUPPORT TUBE (3) to LEG FRAME (11) using one 1/2 X 7" BOLT (23) and one 1/2" LOW HEIGHT NYLOCK NUT (26). (NOTE: SECURELY TIGHTEN BOLT THEN BACK NUT OFF 1/4 TURN TO ALLOW THE TWO PARTS TO ROTATE FREELY.) See FIGURE 8.

STEP 11: Securely attach the BACK PAD (7) to the BACK PAD TUBES (2 & 3) using four 3/8 X 3" BOLTS (20) and four 3/8" FLAT WASHERS (24). See FIGURE 9.

STEP 12: Securely fasten 2 X 8" PLATE (16) to bottom of SEAT PAD (8) using two 3/8 X 1" BOLTS (19) and two 3/8" FLAT WASHERS (24). See FIGURE 10.

STEP 13: Slide two HINGE TABS (31) over posts on LEG FRAME (11). See FIGURE 11.

STEP 14: Securely attach the SEAT PAD (8) to the HINGE TABS (31) using two 3/8 X 1" BOLTS (19) and two 3/8" FLAT WASHERS (24). See FIGURE 12.

STEP 15: Attach two ROLLER PADS (15) to the LEG FRAME (11) using one 17" ROLLER PAD SHAFT (14) and two STARLOCK COLLARS (35). See FIGURE 13.

1/2

STEP 16: Attach eight 1-1/2" X 3/4" GLIDES (33) to 5" ROLLER PAD ADJUSTER (4) and attach eight 1-1/2" X 3/4" GLIDES (33) to 13-1/2" ROLLER PAD ADJUSTER (5) as shown in FIGURE 14.

STEP 17: Securely assemble two 3/8" SPRING PIN AS-SEMBLIES (17) into the spring pin barrels on the LEG CURL/EXTENSION (6) as shown in FIGURE 15.

STEP 18: Insert 5" & 13-1/2" ROLLER PAD ADJUSTERS (4 & 5) in the ends of the LEG CURL/EXTENSION (6). Pull back on SPRING PINS until ROLLER PAD ADJUSTERS (4 & 5) lock in place. See FIGURE 16.

STEP 19: Insert three 2" SQUARE END CAPS (28) into the ends of the LEG CURL/EXTENSION (6). See FIGURE 16.

STEP 20: Insert two 1/2" FLANGE BEARINGS (34) into the LEG CURL/EXTENSION (6). See FIGURE 17.

STEP 21: Securely assemble LEG CURL/EX-TENSION (6) to LEG FRAME (11) using one 1/2 X 4" BOLT (22) and one 1/2" LOW HEIGHT NYLOCK NUT (26). (NOTE: SECURELY TIGHT-EN BOLT THEN BACK NUT OFF 1/4 TURN TO ALLOW THE PART TO ROTATE FREELY.) See FIG-URE 17

STEP 23: Attach four ROLLER PADS (15) to the LEG CURL/EXTENSION (6) using two 16" ROLLER PAD SHAFTS (13) and four STARLOCK COLLARS (35). See FIGURE 18.

Free Manuals Download Website

http://myh66.com

http://usermanuals.us