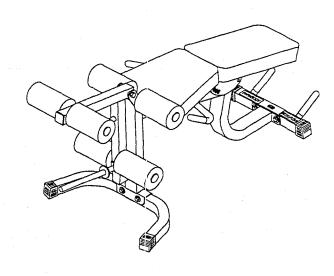

2          |
| 27   | 3102807 | 3/8" LOW HT. NYLOCK NUT    | 2          |
| 28   | 6405201 | 2" SQ END CAP              | 3          |
| 29   | 6692601 | 3 X 2" END CAP             | 2          |
| 30   | 3102416 | 2 X 1" END CAP             | 4          |
| 31   | 6406401 | HINGE TAB                  | 2          |
| 32   | 3104301 | 3/4" SQ RUBBER BUMPER      | 1          |
| 33   | 6416601 | 1-1/2 X 3/4" GLIDE (QTY 8) | 2          |
| 34   | 3107801 | 1/2" FLANGE BEARING        | 2          |
| 35   | 3105401 | STARLOCK COLLAR            | 6          |
| 36   | 3103101 | 1-1/4 X 5" GRIP            | 4          |
| 37   | 6467001 | PARABODY LOGO END CAP      | 4          |
|      | 1       |                            | <u> </u>   |

(7) 6061201 6661601

## LEG EXTENSION

## LEG CURL





STEP 1: Insert four PARABODY LOGO END CAPS (37) into the ends of REAR BASE LEG (12) and FRONT BASE SUPPORT (1). See FIGURE 1.





STEP 3: Securely assemble REAR BASE LEG (12) to LEG FRAME (11) using two 3/8 X 3" BOLTS (20), four 3/8" FLAT WASHERS (24), and two 3/8" NYLOCK NUTS (25). See FIGURE 2.



STEP 4: Securely assemble FRONT BASE SUP-PORT (1) to LEG FRAME (11) using two 3/8 X 3" BOLTS (20), four 3/8" FLAT WASHERS (24), and two 3/8" NYLOCK NUTS (25). See FIGURE 3.



STEP 5: Slide two 1-1/4 X 5" GRIPS (37) over RIGHT LEG EXT HANDLE (9) & LEFT LEG EXT HANDLE (10). See FIGURE 4.



STEP 6:Securely assemble RIGHT (9) & LEFT (10) LEG EXT HANDLES to LEG FRAME (11) using two 3/8 X 4" BOLTS (21), four 3/8" FLAT WASHERS, and two 3/8" LOW HEIGHT NYLOCK NUTS (27). See FIGURE 5.

FIGURE 5
(27