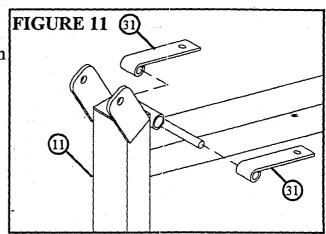

STEP 13: Slide two HINGE TABS (31) over posts on LEG FRAME (11). See FIGURE 11.

STEP 14: Securely attach the SEAT PAD (8) to the HINGE TABS (31) using two 3/8 X 1" BOLTS (19) and two 3/8" FLAT WASHERS (24). See FIGURE 12.