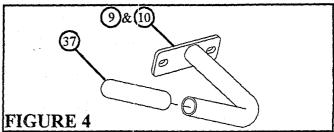

STEP 4: Securely assemble FRONT BASE SUP-PORT (1) to LEG FRAME (11) using two 3/8 X 3" BOLTS (20), four 3/8" FLAT WASHERS (24), and two 3/8" NYLOCK NUTS (25). See FIGURE 3.

STEP 5: Slide two 1-1/4 X 5" GRIPS (37) over RIGHT LEG EXT HANDLE (9) & LEFT LEG EXT HANDLE (10). See FIGURE 4.