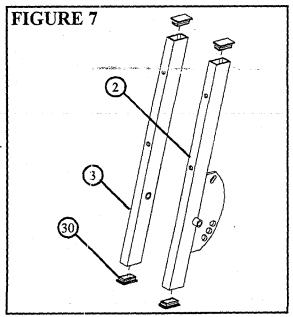

STEP 9:Insert four 2 X 1" END CAPS (30) into the ends of the BACK PAD ADJUST TUBE (2) & BACK PAD SUPPORT TUBE (3). See FIGURE 7.

STEP 10: Securely assemble BACK PAD ADJUST TUBE (2) & BACK PAD SUPPORT TUBE (3) to LEG FRAME (11) using one 1/2 X 7" BOLT (23) and one 1/2" LOW HEIGHT NYLOCK NUT (26). (NOTE: SECURELY TIGHTEN BOLT THEN BACK NUT OFF 1/4 TURN TO ALLOW THE TWO PARTS TO ROTATE FREELY.) See FIGURE 8.