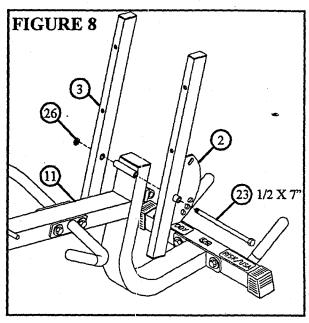

STEP 9:Insert four 2 X 1" END CAPS (30) into the ends of the BACK PAD ADJUST TUBE (2) & BACK PAD SUPPORT TUBE (3). See FIGURE 7.

STEP 10: Securely assemble BACK PAD ADJUST TUBE (2) & BACK PAD SUPPORT TUBE (3) to LEG FRAME (11) using one 1/2 X 7" BOLT (23) and one 1/2" LOW HEIGHT NYLOCK NUT (26). (NOTE: SECURELY TIGHTEN BOLT THEN BACK NUT OFF 1/4 TURN TO ALLOW THE TWO PARTS TO ROTATE FREELY.) See FIGURE 8.