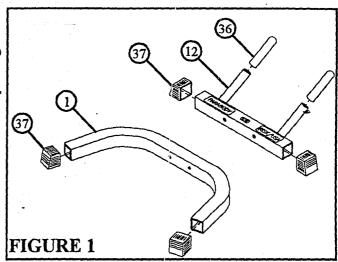

## LEG CURL

STEP 1: Insert four PARABODY LOGO END CAPS (37) into the ends of REAR BASE LEG (12) and FRONT BASE SUPPORT (1). See FIGURE 1.

STEP 3: Securely assemble REAR BASE LEG (12) to LEG FRAME (11) using two 3/8 X 3" BOLTS (20), four 3/8" FLAT WASHERS (24), and two 3/8" NYLOCK NUTS (25). See FIGURE 2.