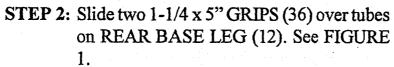

## LEG CURL

STEP 1: Insert four PARABODY LOGO END CAPS (37) into the ends of REAR BASE LEG (12) and FRONT BASE SUPPORT (1). See FIGURE 1.

STEP 3: Securely assemble REAR BASE LEG (12) to LEG FRAME (11) using two 3/8 X 3" BOLTS (20), four 3/8" FLAT WASHERS (24), and two 3/8" NYLOCK NUTS (25). See FIGURE 2.