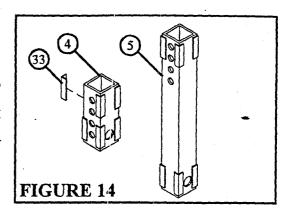

STEP 15: Attach two ROLLER PADS (15) to the LEG FRAME (11) using one 17" ROLLER PAD SHAFT (14) and two STARLOCK COLLARS (35). See FIGURE 13.

1/2

STEP 16: Attach eight 1-1/2" X 3/4" GLIDES (33) to 5" ROLLER PAD ADJUSTER (4) and attach eight 1-1/2" X 3/4" GLIDES (33) to 13-1/2" ROLLER PAD ADJUSTER (5) as shown in FIGURE 14.