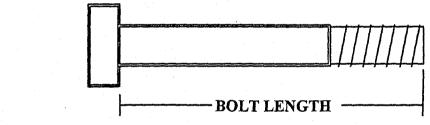

## Bolt Length Ruler

NOTE: BOLT LENGTH IS MEASURED FROM THE UNDERSIDE OF THE HEAD OF THE BOLT.

#### **BOLT LENGTH RULER:**