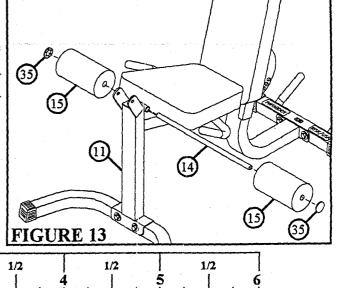

STEP 15: Attach two ROLLER PADS (15) to the LEG FRAME (11) using one 17" ROLLER PAD SHAFT (14) and two STARLOCK COLLARS (35). See FIGURE 13.

1/2

STEP 16: Attach eight 1-1/2" X 3/4" GLIDES (33) to 5" ROLLER PAD ADJUSTER (4) and attach eight 1-1/2" X 3/4" GLIDES (33) to 13-1/2" ROLLER PAD ADJUSTER (5) as shown in FIGURE 14.