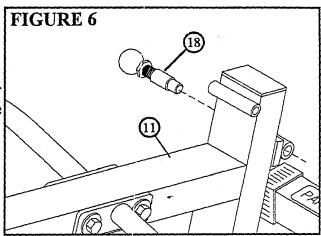

STEP 7:Insert two 3 X 2" END CAPS (29) into the leg frame as shown in FIGURE 5.

STEP 8:Securely assemble one 1/2" SPRING PIN AS-SEMBLY (18) into the spring pin barrel on the LEG FRAME (11) as shown in FIGURE 6.