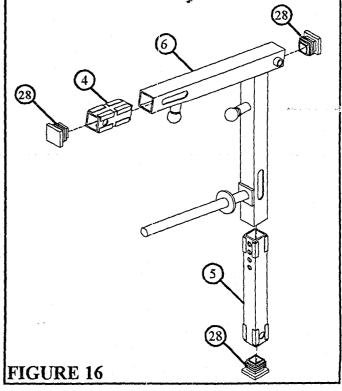

STEP 17: Securely assemble two 3/8" SPRING PIN AS-SEMBLIES (17) into the spring pin barrels on the LEG CURL/EXTENSION (6) as shown in FIGURE 15.

STEP 18: Insert 5" & 13-1/2" ROLLER PAD ADJUSTERS (4 & 5) in the ends of the LEG CURL/EXTENSION (6). Pull back on SPRING PINS until ROLLER PAD ADJUSTERS (4 & 5) lock in place. See FIGURE 16.

STEP 19: Insert three 2" SQUARE END CAPS (28) into the ends of the LEG CURL/EXTENSION (6). See FIGURE 16.

STEP 20: Insert two 1/2" FLANGE BEARINGS (34) into the LEG CURL/EXTENSION (6). See FIGURE 17.

STEP 21: Securely assemble LEG CURL/EX-TENSION (6) to LEG FRAME (11) using one 1/2 X 4" BOLT (22) and one 1/2" LOW HEIGHT NYLOCK NUT (26). (NOTE: SECURELY TIGHT-EN BOLT THEN BACK NUT OFF 1/4 TURN TO ALLOW THE PART TO ROTATE FREELY.) See FIG-URE 17