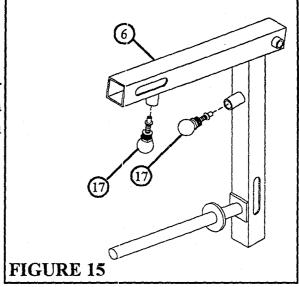

STEP 17: Securely assemble two 3/8" SPRING PIN AS-SEMBLIES (17) into the spring pin barrels on the LEG CURL/EXTENSION (6) as shown in FIGURE 15.

STEP 18: Insert 5" & 13-1/2" ROLLER PAD ADJUSTERS (4 & 5) in the ends of the LEG CURL/EXTENSION (6). Pull back on SPRING PINS until ROLLER PAD ADJUSTERS (4 & 5) lock in place. See FIGURE 16.