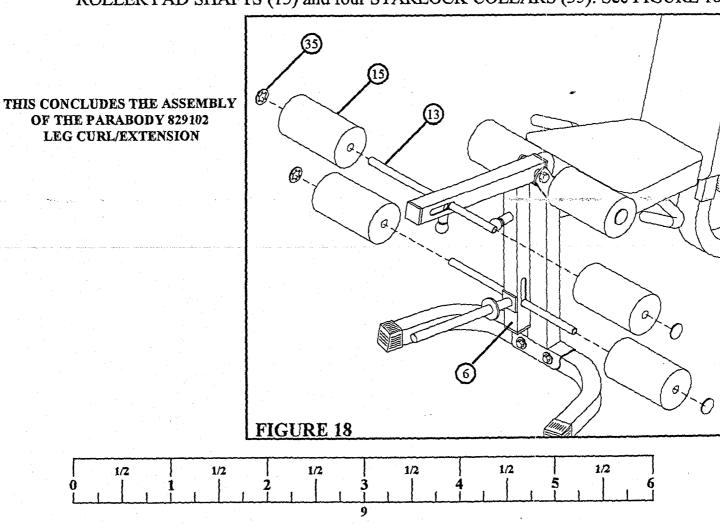

STEP 23: Attach four ROLLER PADS (15) to the LEG CURL/EXTENSION (6) using two 16" ROLLER PAD SHAFTS (13) and four STARLOCK COLLARS (35). See FIGURE 18.

Free Manuals Download Website

http://myh66.com

http://usermanuals.us