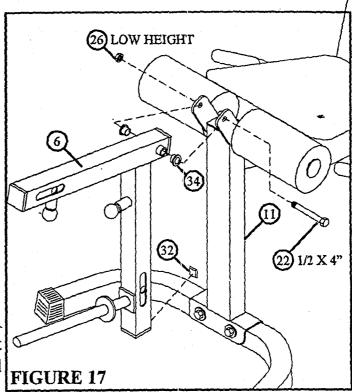

STEP 19: Insert three 2" SQUARE END CAPS (28) into the ends of the LEG CURL/EXTENSION (6). See FIGURE 16.

STEP 20: Insert two 1/2" FLANGE BEARINGS (34) into the LEG CURL/EXTENSION (6). See FIGURE 17.

STEP 21: Securely assemble LEG CURL/EX-TENSION (6) to LEG FRAME (11) using one 1/2 X 4" BOLT (22) and one 1/2" LOW HEIGHT NYLOCK NUT (26). (NOTE: SECURELY TIGHT-EN BOLT THEN BACK NUT OFF 1/4 TURN TO ALLOW THE PART TO ROTATE FREELY.) See FIG-URE 17