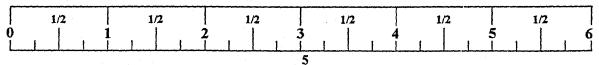

## Bolt Length Ruler

NOTE: BOLT LENGTH IS MEASURED FROM THE UNDERSIDE OF THE HEAD OF THE BOLT.

#### **BOLT LENGTH RULER:**