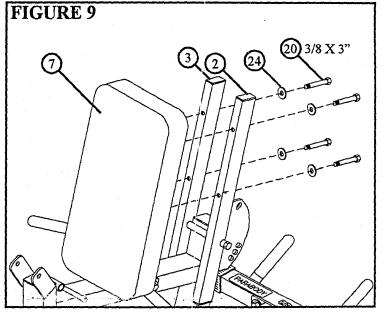

STEP 11: Securely attach the BACK PAD (7) to the BACK PAD TUBES (2 & 3) using four 3/8 X 3" BOLTS (20) and four 3/8" FLAT WASHERS (24). See FIGURE 9.

STEP 12: Securely fasten 2 X 8" PLATE (16) to bottom of SEAT PAD (8) using two 3/8 X 1" BOLTS (19) and two 3/8" FLAT WASHERS (24). See FIGURE 10.