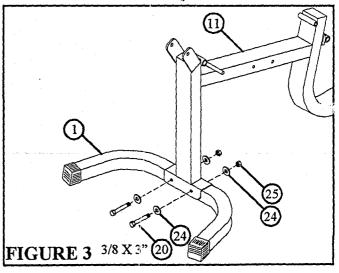

STEP 4: Securely assemble FRONT BASE SUP-PORT (1) to LEG FRAME (11) using two 3/8 X 3" BOLTS (20), four 3/8" FLAT WASHERS (24), and two 3/8" NYLOCK NUTS (25). See FIGURE 3.

STEP 5: Slide two 1-1/4 X 5" GRIPS (37) over RIGHT LEG EXT HANDLE (9) & LEFT LEG EXT HANDLE (10). See FIGURE 4.