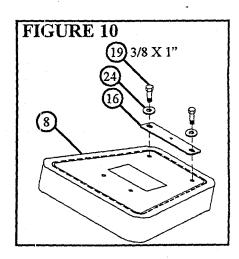

STEP 11: Securely attach the BACK PAD (7) to the BACK PAD TUBES (2 & 3) using four 3/8 X 3" BOLTS (20) and four 3/8" FLAT WASHERS (24). See FIGURE 9.

STEP 12: Securely fasten 2 X 8" PLATE (16) to bottom of SEAT PAD (8) using two 3/8 X 1" BOLTS (19) and two 3/8" FLAT WASHERS (24). See FIGURE 10.