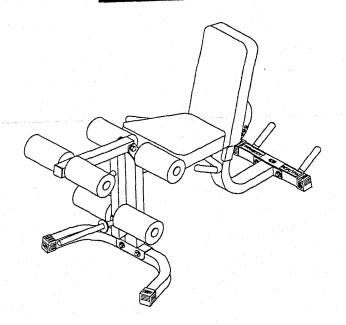

# 829102 LEG CURL/EXTENSION

## LEG EXTENSION

## LEG CURL

STEP 1: Insert four PARABODY LOGO END CAPS (37) into the ends of REAR BASE LEG (12) and FRONT BASE SUPPORT (1). See FIGURE 1.

STEP 3: Securely assemble REAR BASE LEG (12) to LEG FRAME (11) using two 3/8 X 3" BOLTS (20), four 3/8" FLAT WASHERS (24), and two 3/8" NYLOCK NUTS (25). See FIGURE 2.

STEP 4: Securely assemble FRONT BASE SUP-PORT (1) to LEG FRAME (11) using two 3/8 X 3" BOLTS (20), four 3/8" FLAT WASHERS (24), and two 3/8" NYLOCK NUTS (25). See FIGURE 3.

STEP 5: Slide two 1-1/4 X 5" GRIPS (37) over RIGHT LEG EXT HANDLE (9) & LEFT LEG EXT HANDLE (10). See FIGURE 4.

STEP 6:Securely assemble RIGHT (9) & LEFT (10) LEG EXT HANDLES to LEG FRAME (11) using two 3/8 X 4" BOLTS (21), four 3/8" FLAT WASHERS, and two 3/8" LOW HEIGHT NYLOCK NUTS (27). See FIGURE 5.

FIGURE 5
(27) LOW HEIGHT
(29)
(20)
(24)
(21) 3/8 X 4"

STEP 7:Insert two 3 X 2" END CAPS (29) into the leg frame as shown in FIGURE 5.

STEP 8:Securely assemble one 1/2" SPRING PIN AS-SEMBLY (18) into the spring pin barrel on the LEG FRAME (11) as shown in FIGURE 6.

STEP 9:Insert four 2 X 1" END CAPS (30) into the ends of the BACK PAD ADJUST TUBE (2) & BACK PAD SUPPORT TUBE (3). See FIGURE 7.

STEP 10: Securely assemble BACK PAD ADJUST TUBE (2) & BACK PAD SUPPORT TUBE (3) to LEG FRAME (11) using one 1/2 X 7" BOLT (23) and one 1/2" LOW HEIGHT NYLOCK NUT (26). (NOTE: SECURELY TIGHTEN BOLT THEN BACK NUT OFF 1/4 TURN TO ALLOW THE TWO PARTS TO ROTATE FREELY.) See FIGURE 8.

STEP 11: Securely attach the BACK PAD (7) to the BACK PAD TUBES (2 & 3) using four 3/8 X 3" BOLTS (20) and four 3/8" FLAT WASHERS (24). See FIGURE 9.

STEP 12: Securely fasten 2 X 8" PLATE (16) to bottom of SEAT PAD (8) using two 3/8 X 1" BOLTS (19) and two 3/8" FLAT WASHERS (24). See FIGURE 10.

STEP 13: Slide two HINGE TABS (31) over posts on LEG FRAME (11). See FIGURE 11.

STEP 14: Securely attach the SEAT PAD (8) to the HINGE TABS (31) using two 3/8 X 1" BOLTS (19) and two 3/8" FLAT WASHERS (24). See FIGURE 12.

STEP 15: Attach two ROLLER PADS (15) to the LEG FRAME (11) using one 17" ROLLER PAD SHAFT (14) and two STARLOCK COLLARS (35). See FIGURE 13.

1/2

STEP 16: Attach eight 1-1/2" X 3/4" GLIDES (33) to 5" ROLLER PAD ADJUSTER (4) and attach eight 1-1/2" X 3/4" GLIDES (33) to 13-1/2" ROLLER PAD ADJUSTER (5) as shown in FIGURE 14.

STEP 17: Securely assemble two 3/8" SPRING PIN AS-SEMBLIES (17) into the spring pin barrels on the LEG CURL/EXTENSION (6) as shown in FIGURE 15.

STEP 18: Insert 5" & 13-1/2" ROLLER PAD ADJUSTERS (4 & 5) in the ends of the LEG CURL/EXTENSION (6). Pull back on SPRING PINS until ROLLER PAD ADJUSTERS (4 & 5) lock in place. See FIGURE 16.

STEP 19: Insert three 2" SQUARE END CAPS (28) into the ends of the LEG CURL/EXTENSION (6). See FIGURE 16.

STEP 20: Insert two 1/2" FLANGE BEARINGS (34) into the LEG CURL/EXTENSION (6). See FIGURE 17.

STEP 21: Securely assemble LEG CURL/EX-TENSION (6) to LEG FRAME (11) using one 1/2 X 4" BOLT (22) and one 1/2" LOW HEIGHT NYLOCK NUT (26). (NOTE: SECURELY TIGHT-EN BOLT THEN BACK NUT OFF 1/4 TURN TO ALLOW THE PART TO ROTATE FREELY.) See FIG-URE 17

STEP 23: Attach four ROLLER PADS (15) to the LEG CURL/EXTENSION (6) using two 16" ROLLER PAD SHAFTS (13) and four STARLOCK COLLARS (35). See FIGURE 18.

Free Manuals Download Website

http://myh66.com

http://usermanuals.us