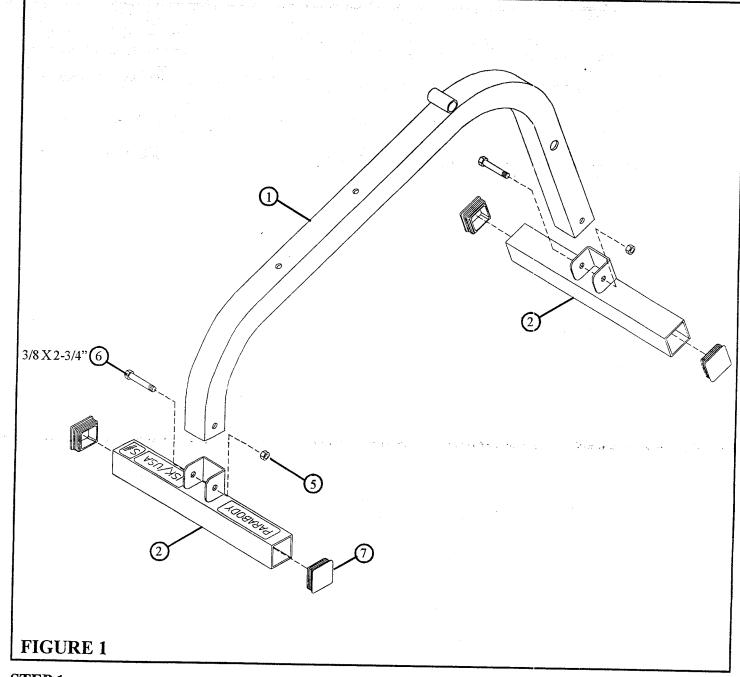

#### STEP 1:

ł

Angel 14 mil

- Insert four 2" SQ. END CAPS (7) into the ends of the two TUBES (2) as shown in FIGURE 1.
- SECURELY assemble the two TUBES (2) to the BENCH FRAME (1) using four 3/8 X 2-3/4" BOLTS (6) and two 3/8" LOCK NUTS (5). See FIGURE 1.