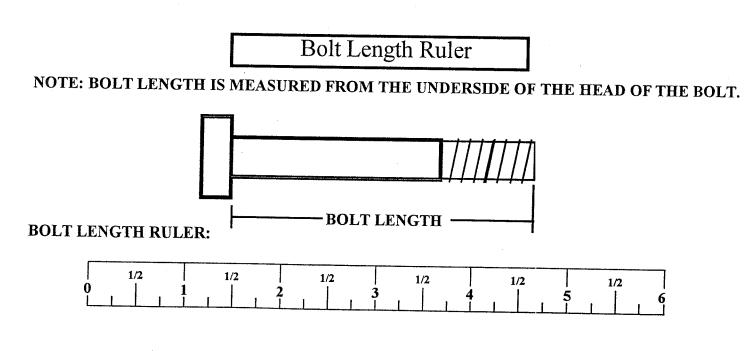

### Tools Required for Assembly

- \* 9/16" wrench
- \* Ratchet with 9/16" socket
- \* Adjustable wrench
- \* Tape measure

|     | PARTS LIST |         |                  |                             |       |  |     |         |                   |     |
|-----|------------|---------|------------------|-----------------------------|-------|--|-----|---------|-------------------|-----|
| e p | KEY        | PART#   | DESCRIPTION      |                             | QTY   |  | KEY | PART#   | DESCRIPTION       | QTY |
| Ĺ   | 1          | 6560103 | BENCHFRAME       | an an an an Arra<br>An Arra | · 1 · |  | 6   | 3102922 | 3/8 X 2-3/4" BOLT | 2   |
| Ļ   | 2          | 6560003 | TUBE             |                             | 2     |  | 7   | 6405201 | 2" SQ. END CAP    | 4   |
|     | 3          | 6597402 | PAD ASSEMBLY     |                             | s 1   |  | 8   | 6125101 | 3/4 X 16" TUBE    | 2   |
| L   | 4          | 3102601 | 3/8" LOCK WASHER |                             | 2     |  | .9  | 6194601 | ROLLER PAD        | 4   |
| L   | 5          | 3102802 | 3/8" LOCK NUT    |                             | 2     |  | 10  | 3105401 | STARLOCK COLLAR   | 4   |