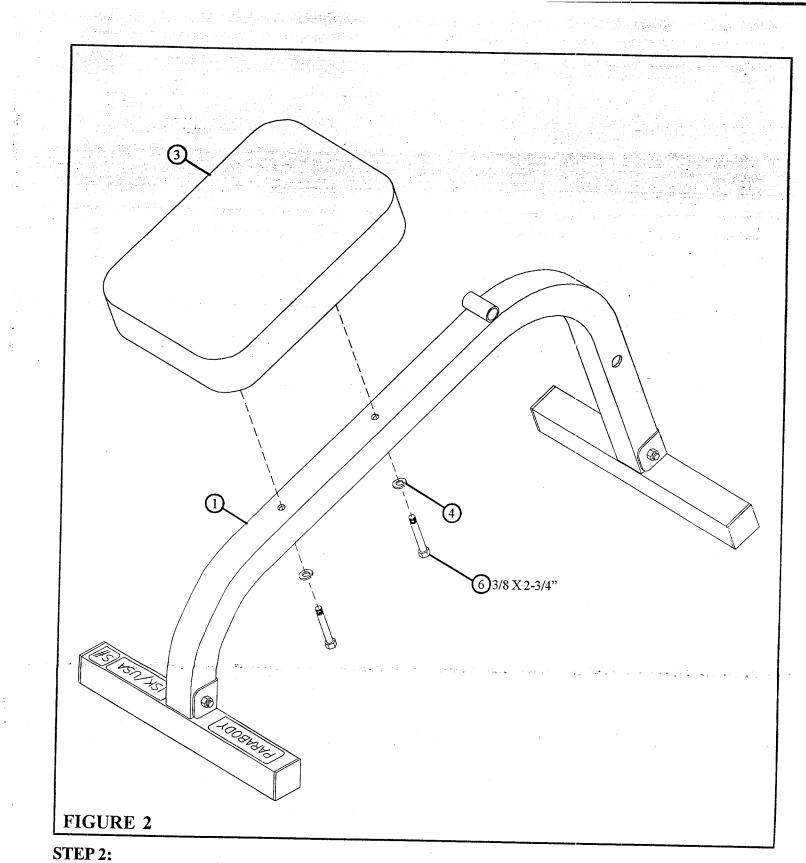

- SECURELY assemble the PAD (3) to the BENCH FRAME (1) using two 3/8" X 2-3/4" BOLTS (6), two 3/8" LOCK WASHERS (4). See FIGURE 2.

• Slide the four ROLLER PADS (8) onto two 3/4 X 16" TUBES (8) using four STARLOCK COLLARS (10) as shown in FIGURE 3.