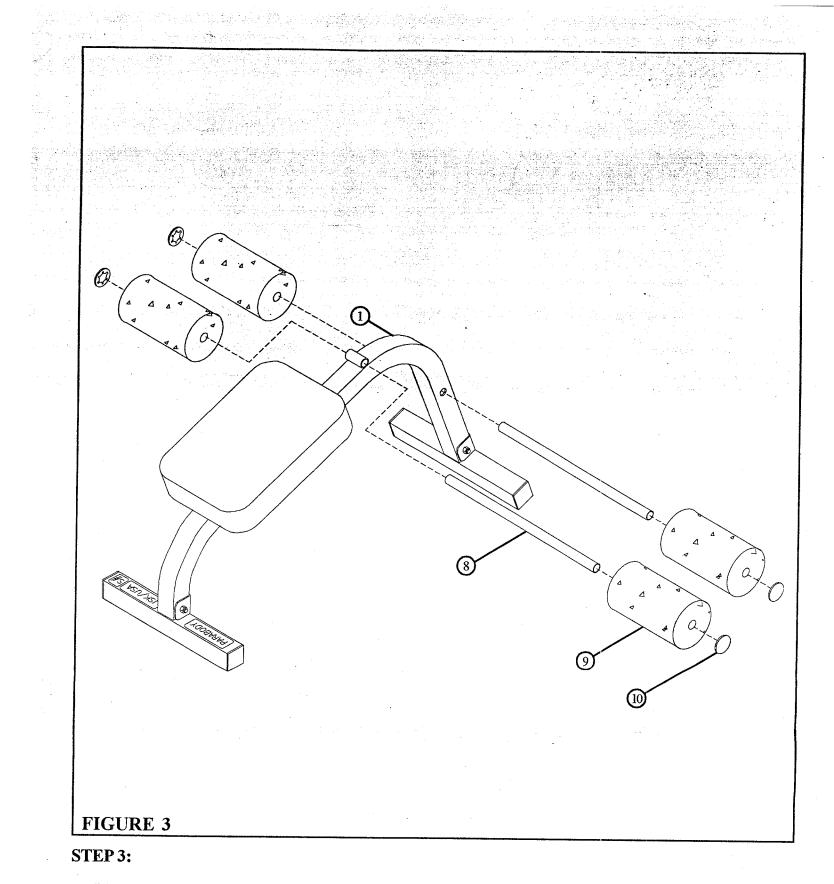

- SECURELY assemble the PAD (3) to the BENCH FRAME (1) using two 3/8" X 2-3/4" BOLTS (6), two 3/8" LOCK WASHERS (4). See FIGURE 2.

• Slide the four ROLLER PADS (8) onto two 3/4 X 16" TUBES (8) using four STARLOCK COLLARS (10) as shown in FIGURE 3.