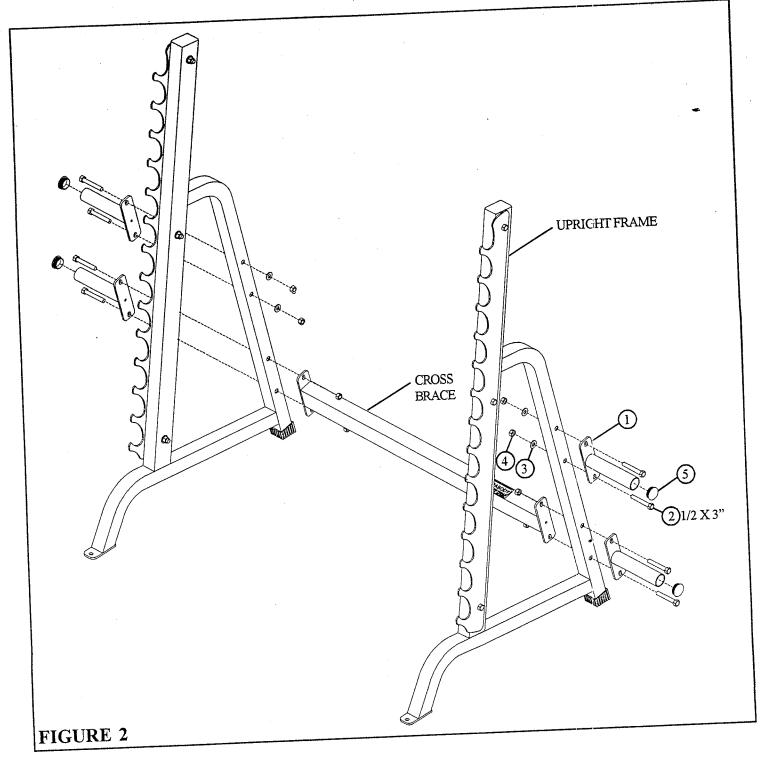

### STEP 2:

- Insert four 1-3/4" ROUND END CAPS (5) into the end of the four PLATE HOLDERS (1) as shown in FIGURE 2.
- SECURELY assemble the four PLATE HOLDERS (1) to the UPRIGHT FRAMES as shown in FIGURE 2, using eight 1/2 X 3" BOLTS (2), eight 1/2" WASHERS (3), and eight 1/2" LOCK NUTS (4).

- Insert four 1-3/4" ROUND END CAPS (5) into the end of the four PLATE HOLDERS (1) as shown in FIGURE 2.
- SECURELY assemble two PLATE HOLDERS (1) and the CROSS BRACE to the UPRIGHT FRAMES as shown in FIGURE 2, using four 1/2 X 3" BOLTS (2) and four 1/2" LOCK NUTS (4).
- SECURELY assemble the two PLATE HOLDERS (1) to the UPRIGHT FRAMES as shown in FIGURE 2, using four 1/2 X 3" BOLTS (2), four 1/2" WASHERS (3), and four 1/2" LOCK NUTS (4).