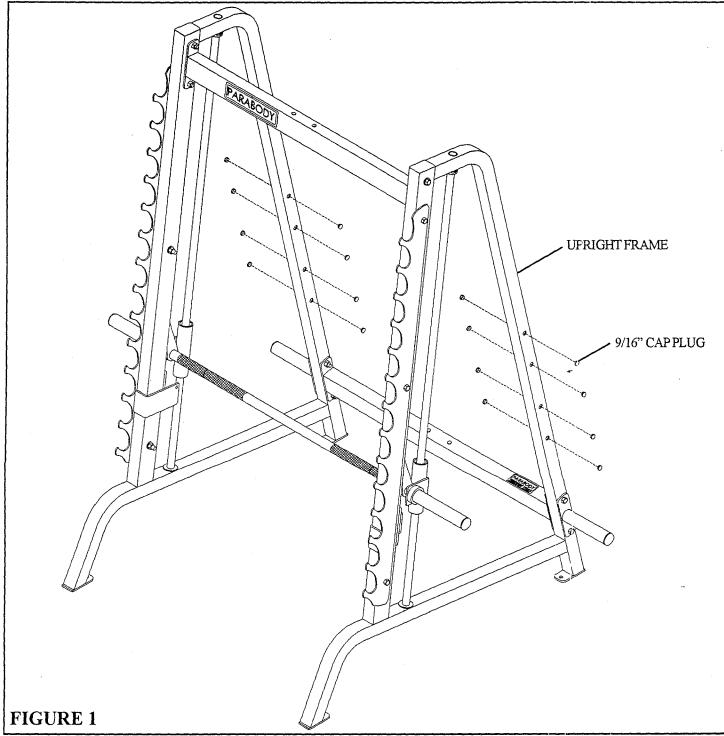

STEP 1:

 $INSTALLATION\,SHOWN\,FOR\,888101\,SMITH\,MACHINE.\,838101\,SQUAT\,RACK\,INSTALLATION\,SHOWN\,ON\,PAGE\,5\,\&\,6.$ 

 $\bullet\,$  Remove and discard the eight 9/16" CAP PLUGS from the UPRIGHT FRAMES as shown in FIGURE 1.