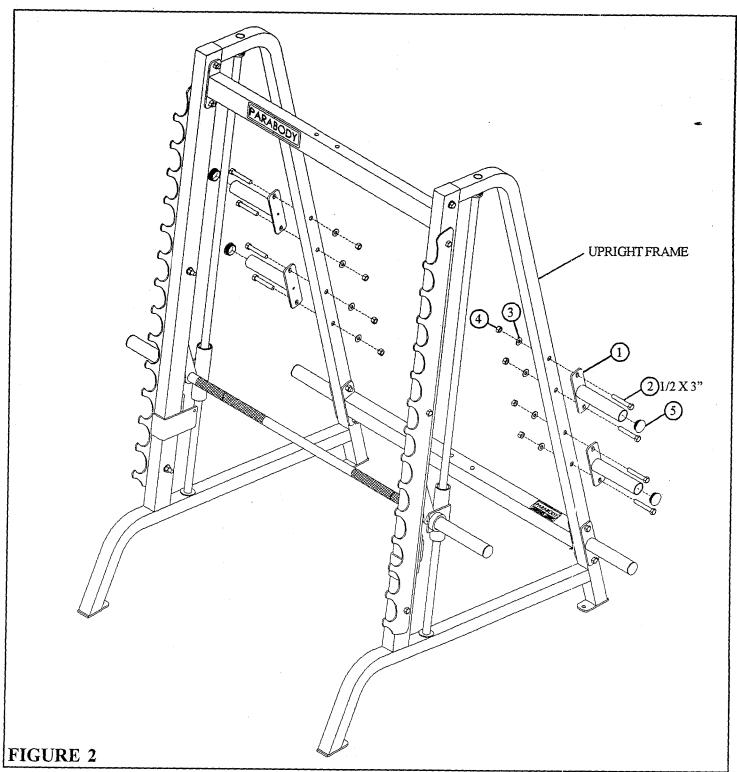

## PARTS LIST

| KEY | PART#   | DESCRIPTION          | QTY |
|-----|---------|----------------------|-----|
| 1   | 6799601 | PLATE HOLDER         | 4   |
| 2   | 3102910 | 1/2 X 3" BOLT        | 8   |
| 3   | 3102502 | 1/2" WASHER          | 8   |
| 4   | 3102801 | 1/2" LOCK NUT        | 8   |
| 5   | 3119302 | 1-3/4" ROUND END CAP | 4   |

### STEP 2:

- Insert four 1-3/4" ROUND END CAPS (5) into the end of the four PLATE HOLDERS (1) as shown in FIGURE 2.
- SECURELY assemble the four PLATE HOLDERS (1) to the UPRIGHT FRAMES as shown in FIGURE 2, using eight 1/2 X 3" BOLTS (2), eight 1/2" WASHERS (3), and eight 1/2" LOCK NUTS (4).