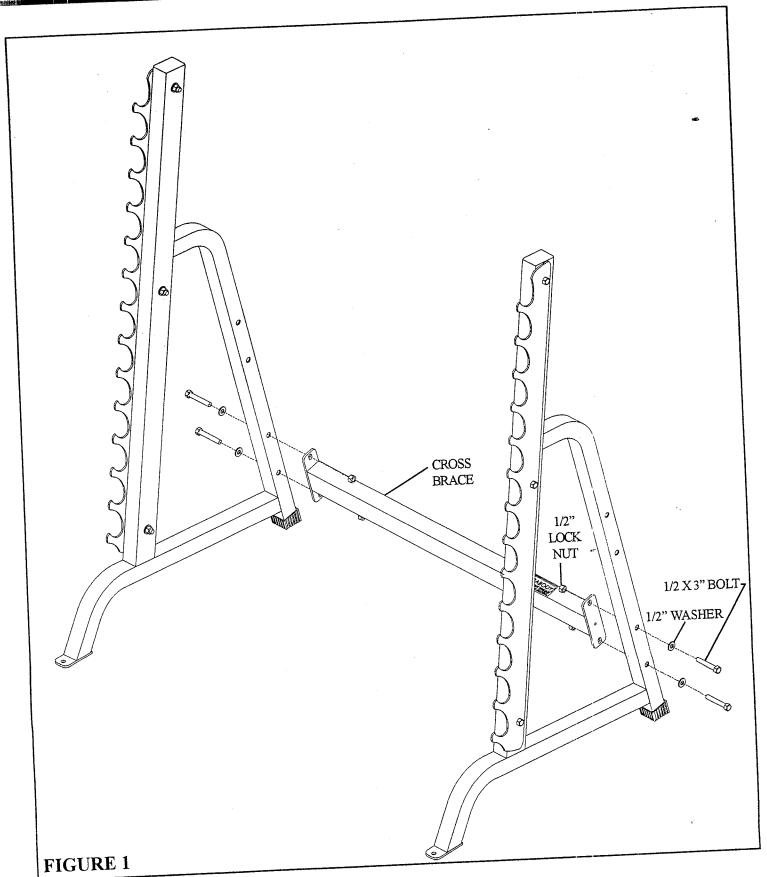

STEP 1:

 $INSTALLATION\,SHOWN\,FOR\,888101\,SMITH\,MACHINE.\,838101\,SQUAT\,RACK\,INSTALLATION\,SHOWN\,ON\,PAGE\,5\,\&\,6.$ 

 $\bullet\,$  Remove and discard the eight 9/16" CAP PLUGS from the UPRIGHT FRAMES as shown in FIGURE 1.

STEP 1: INSTALLATION SHOWN FOR 838101 SQUAT MACHINE. 888101 SMITH MACHINE INSTALLATION SHOWN ON PAGE 3&4.

 Remove and discard the four 1/2 X 3" BOLTS, four 1/2" WASHERS, and four 1/2" LOCK NUTS from the CROSS BRACE as shown in FIGURE 1.