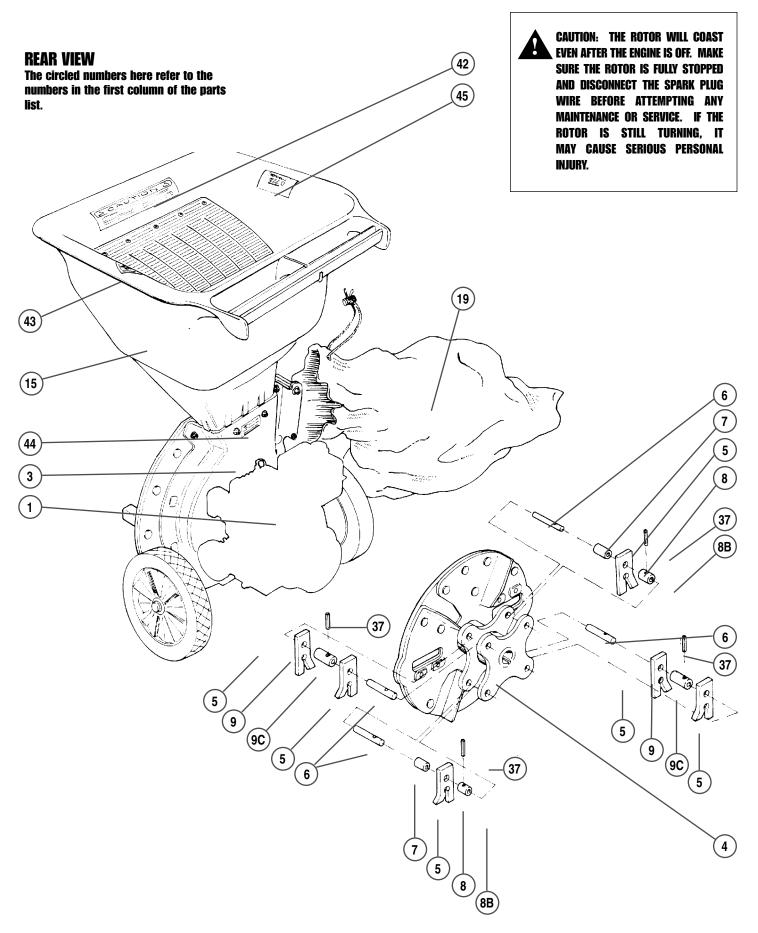

Download from Www.Somanuals.com. All Manuals Search And Download.

**FRONT VIEW** CAUTION: THE ROTOR WILL COAST The circled numbers here refer to EVEN AFTER THE ENGINE IS OFF. MAKE 34 the first column of numbers in the SURE THE ROTOR IS FULLY STOPPED parts list. AND DISCONNECT THE SPARK PLUG 18 WIRE BEFORE ATTEMPTING ANY MAINTENANCE OR SERVICE. IF THE ROTOR IS STILL TURNING, IT MAY CAUSE SERIOUS PERSONAL 41 INJURY. 15 (washers) (33 (31 (screws) 32 31 24 9 38 3 12 11 4 1 46 (41) (23 30 (Jew (washers) (16 Ø 0 (33 ) (screws) 6 32 6 35 (washers) (screws) (17 (30) (2) (20) (40 (31 (32 (screws) (22) (29 33 (25 (31) 21 (26) (10) (39a (30) (39в) (30) (30) 30 14 (27) (28) (21 (36) [13] Several patents approved or pending.