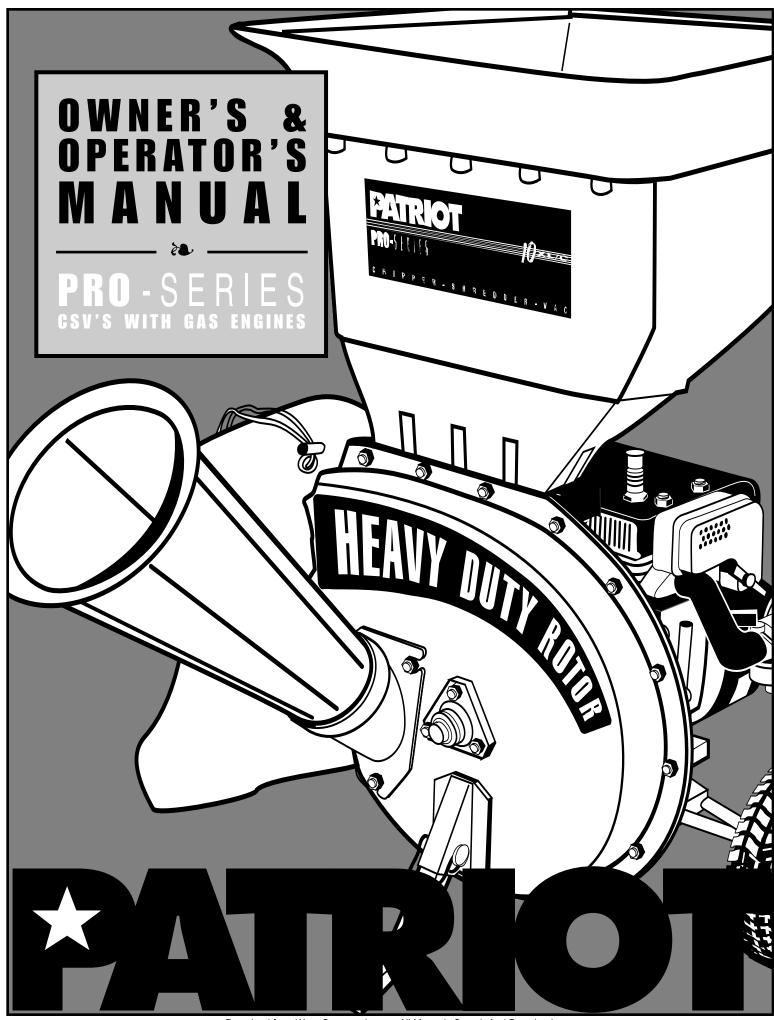

Download from Www.Somanuals.com. All Manuals Search And Download.

**FRONT VIEW** CAUTION: THE ROTOR WILL COAST The circled numbers here refer to EVEN AFTER THE ENGINE IS OFF. MAKE 34 the first column of numbers in the SURE THE ROTOR IS FULLY STOPPED parts list. AND DISCONNECT THE SPARK PLUG 18 WIRE BEFORE ATTEMPTING ANY MAINTENANCE OR SERVICE. IF THE ROTOR IS STILL TURNING, IT MAY CAUSE SERIOUS PERSONAL 41 INJURY. 15 (washers) (33 (31 (screws) 32 31 24 9 38 3 12 11 4 1 46 (41) (23 30 (Jew (washers) (16 Ø 0 (33 ) (screws) 6 32 6 35 (washers) (screws) (17 (30) (2) (20) (40 (31 (32 (screws) (22) (29 33 (25 (31) 21 (26) (10) (39a (30) (39в) (30) (30) 30 14 (27) (28) (21 (36) [13] Several patents approved or pending.