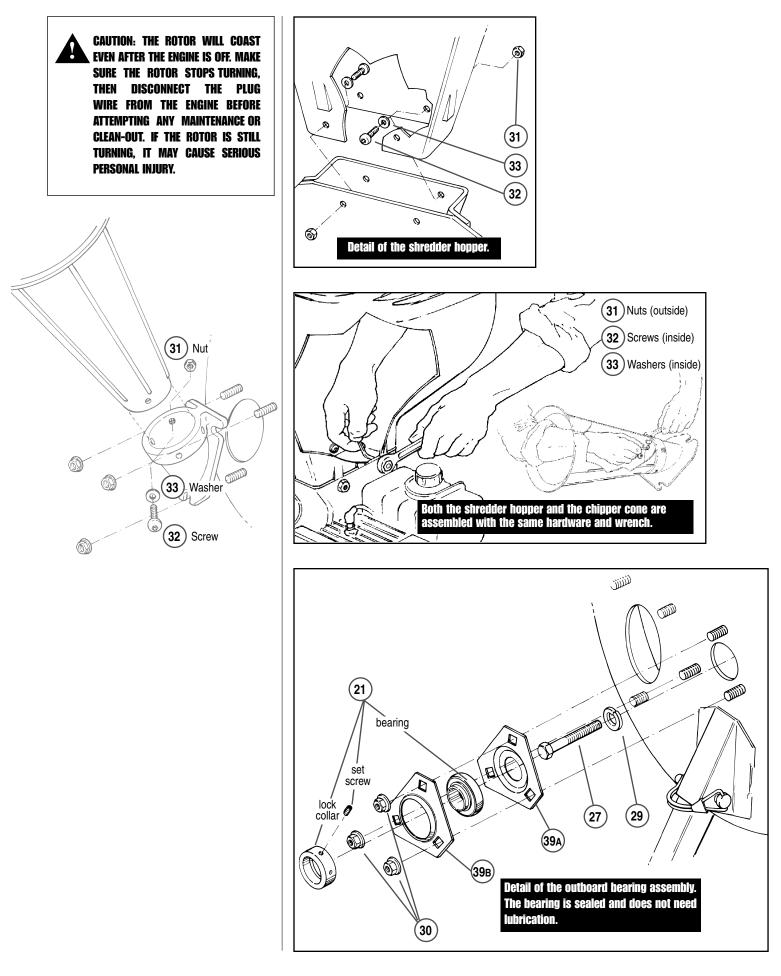

Download from Www.Somanuals.com. All Manuals Search And Download.

**FRONT VIEW** CAUTION: THE ROTOR WILL COAST The circled numbers here refer to EVEN AFTER THE ENGINE IS OFF. MAKE 34 the first column of numbers in the SURE THE ROTOR IS FULLY STOPPED parts list. AND DISCONNECT THE SPARK PLUG 18 WIRE BEFORE ATTEMPTING ANY MAINTENANCE OR SERVICE. IF THE ROTOR IS STILL TURNING, IT MAY CAUSE SERIOUS PERSONAL 41 INJURY. 15 (washers) (33 (31 (screws) 32 31 24 9 38 3 12 11 4 1 46 (41) (23 30 (Jew (washers) (16 Ø 0 (33 ) (screws) 6 32 6 35 (washers) (screws) (17 (30) (2) (20) (40 (31 (32 (screws) (22) (29 33 (25 (31) 21 (26) (10) (39a (30) (39в) (30) (30) 30 14 (27) (28) (21 (36) [13] Several patents approved or pending.