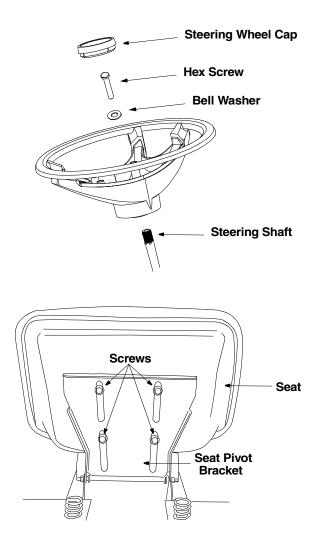

## **Steering Wheel**

- Using your hands, place the tractor's front tires in position for straight-ahead travel.
- Remove the steering wheel cap from the center of the steering wheel. Be careful not to lose the hex screw and bell washer found beneath it.
- Place the steering wheel (in position for straight-ahead travel) directly onto the steering shaft found in the center of the tractor's dash.
- Place the bell washer (cupped side DOWN) over the steering shaft.
- Thread the hex screw into the steering shaft and tighten securely.
- Reinsert the steering wheel cap in the center of the steering wheel.

## Seat

- Remove the four screws found threaded into the underside of the seat.
- Position the seat over the seat bracket on the tractor.
- Pivot both the seat and the seat pivot bracket forward so that the seat is resting on the steering wheel.
- Hand thread the screws removed earlier through the slots of the seat pivot bracket and into the holes in the underside of the seat
- To adjust the position of the seat, slide the seat forward or backward until desired position is reached.
- Tighten the four screws securely.