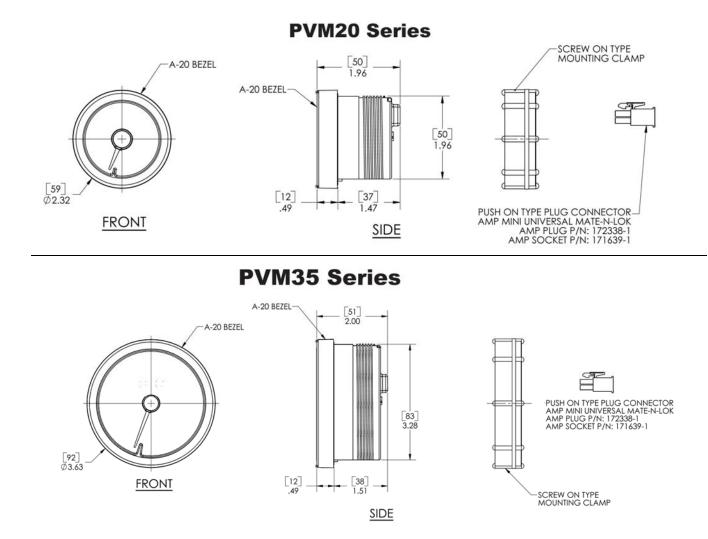

The major feature of the PVM gages is their balance between design and functionality. These modern gages offer a selection of bezel styles and colors shown on page 3 of this document.

The PVM gages also include features such as a smooth stepper motor operation for the 270° sweep pointer, an environmentally sealed case with two Amp Mini Universal Mate-N-Lok connectors molded into the casing, and green LED back lighting. They are available for standard 2-1;16 in. (52 mm) and 3-3/8 in. (86 mm) diameter hole sizes. In addition their plastic cases incorporate a "D" shape allowing panel cutouts that eliminate gage rotation during installation.

## **Typical Gage Dimensions**

Dial: White numerals over black background

Return-To-Zero Needle Movement: Not Available for PVM20 models.

Indicating Pointer: Stepper motor operation with 270° sweep

**Gage Accuracy:** Better than  $\pm$  1.0% of scale

#### Maximum Panel Thickness: 3/8 inch (9.6 mm)

#### **Connectors:**

- Amp Mini Universal Mate-N-Lok
- Amp Plug P/N: 172338-1
- Amp Socket P/N: 171639-1