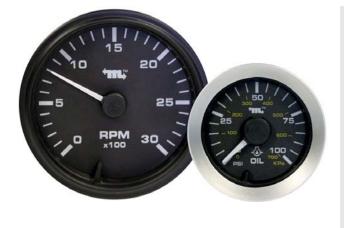

### **PVM20 Series Models**

- PVM20-A = Engine Oil Pressure
- PVM20-B = Coolant Temperature
- PVM20-C = Voltmeter
- PVM20-D = Percent Load at current RPM
- PVM20-E = Transmission Oil Pressure
- PVM20-F = Transmission Oil Temperature
- PVM20-G = Engine Oil Temperature
- PVM20-H = Hydraulic Oil Temperature

- PVM20-J = Percent Fuel Level
- PVM20-K = Boost Pressure
- PVM20-L = Exhaust Gas Temperature
- PVM20-M = Intake Manifold Temperature
- PVM20-N = Auxiliary Temperature
- PVM20-P = Auxiliary Pressure
- PVM20-T = Tachometer

### **PVM35 Series Models**

- PVM35-T = Tachometer
- PVM35-S = Speedometer

In order to consistently bring you the highest quality, full featured products, we reserve the right to change our specifications and designs at any time. MURPHY, the Murphy logo, MurphyLink™ and PowerView™ are registered and/or common law trademarks of Murphy Industries, Inc. This document, including textual matter and illustrations, is copyright protected by Murphy Industries, Inc., with all rights reserved. (c) 2007 Murphy Industries, Inc.