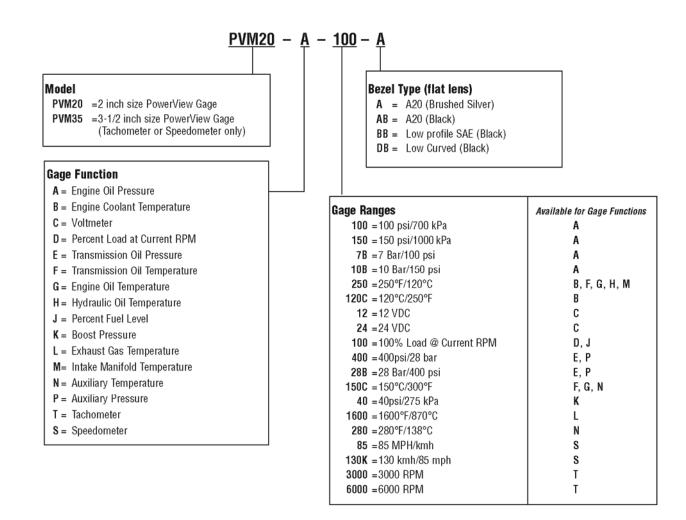

### **PVM20 Series Models**

- PVM20-A = Engine Oil Pressure
- PVM20-B = Coolant Temperature
- PVM20-C = Voltmeter
- PVM20-D = Percent Load at current RPM
- PVM20-E = Transmission Oil Pressure
- PVM20-F = Transmission Oil Temperature
- PVM20-G = Engine Oil Temperature
- PVM20-H = Hydraulic Oil Temperature

- PVM20-J = Percent Fuel Level
- PVM20-K = Boost Pressure
- PVM20-L = Exhaust Gas Temperature
- PVM20-M = Intake Manifold Temperature
- PVM20-N = Auxiliary Temperature
- PVM20-P = Auxiliary Pressure
- PVM20-T = Tachometer

### **PVM35 Series Models**

- PVM35-T = Tachometer
- PVM35-S = Speedometer

In order to consistently bring you the highest quality, full featured products, we reserve the right to change our specifications and designs at any time. MURPHY, the Murphy logo, MurphyLink™ and PowerView™ are registered and/or common law trademarks of Murphy Industries, Inc. This document, including textual matter and illustrations, is copyright protected by Murphy Industries, Inc., with all rights reserved. (c) 2007 Murphy Industries, Inc.

## **Bezel Styles**