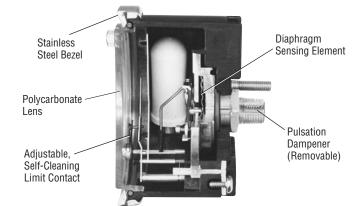

## **Base Model Description**

## 20P, 25P, A20P and A25P SWICHGAGE®

The gage pointer makes with an adjustable contact to complete a pilot-duty circuit.

#### 20PE, 25PE, A20PE and A25PE SWICHGAGE®

Features internal snap-acting SPDT switches, instead of the single pole/pointer contacts. When the switch closes on falling pressure, it becomes <u>Set</u>, as pressure rises the switch <u>Resets</u>.

## 20PABS, 25PABS, A20PABS and A25PABS SWICHGAGE®

Same as 20P, 25P, A20P and A25P with internal SPDT snap-switch for pre-alarm.

## **Specifications**

Case Material: 20P and 25P Series: *Plated steel*. A20P and A25P Series: *Polycarbonate*.

#### Pressure Connection: 1/8-27 NPT.

**Contact Rating:** Standard is 2A @ 30 VAC/DC resistive (pilot-duty only). Models 20PE, A20PE, 25PE and A25PE have non-adjustable snap-switch rated 3A @ 30 VDC inductive, 4A @ 125 VAC inductive.