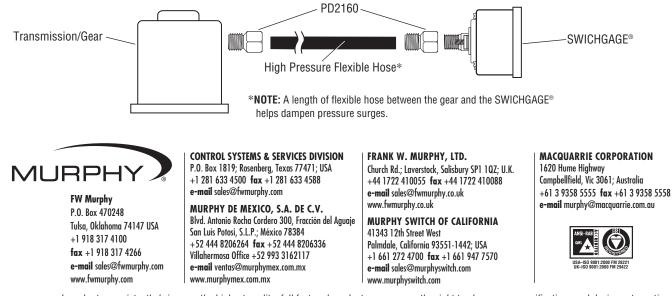

## SWICHGAGE® Used On Transmission/Clutch Oil Pressure

 Install the SWICHGAGE<sup>®</sup> using a Murphy pulsation snubber PD2160 in the pressure connection at the transmission or gear and at the SWICH-GAGE<sup>®</sup>. The snubber helps reduce pressure spikes/surges which will damage the gage sensing element. It also stabilizes the gage readout through all operating cycles. Failure to isolate gage in this manner will void Murphy warranty and possibly cause equipment damage.