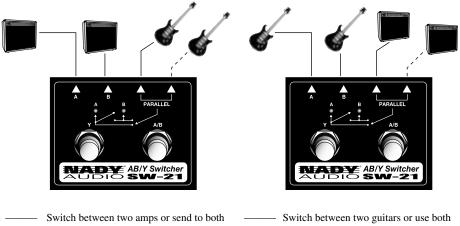

# **SW-21** AB/Y Switcher Signal Routing Box

Thanks for purchasing the Nady SW-21 AB/Y Switcher Signal Routing Box. The SW-21 is a useful compact signal routing box. A/B-Y switching works two ways: (1) it enables routing a common source signal (guitar, bass or keyboard) between two amplifiers or amp channels or to both amps simultaneously, and (2) it allows selecting between two source signals (e.g., two different guitars) into the same amplifier or to use both sources simultaneously. Two LEDs indicate whether A, B or Y routing has been

selected. The Y routing combines both the A and B outputs in parallel so, for example, two amplifiers can be driven at once or combines two source signals so that two guitars can be used simultaneously. The SW-21 provides full A/B-Y switching functionality, plus two Parallel in/out jacks.

- amps simultaneously
- Combine 2 guitars or source signals
- guitars sent to one amp
- ---- Send to 2 amps