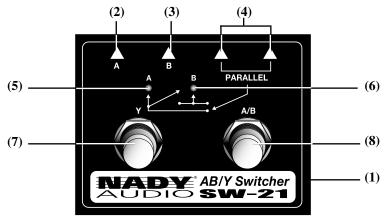

## **CONNECTIONS & OPERATIONS**

(1) 9VDC Battery Compartment — Battery only functions to power LED indicators and unit can operate without the LEDs. Change battery when LEDs become dim.

(2) "A" Input/Outpt - 1/4" TS jack

- (3) "B" Input/Output 1/4" TS jack
- (4) Y Parallel Input/Output 1/4" TS jacks
- (5) "A" Selected LED Indicator
- (6) "B" Selected LED Indicator
- 7) "Y" Selected Switch When activated, both "A" and "B" LED indicators light (if fresh battery installed) and "A" and "B" jacks are connected to both "PARALLEL" jacks.
- 8) "A/B" Selected Switch When activated, "PARALLEL" jacks are alternately connected to "A" or "B" jack, and appropriate "A" or "B" LED indicator lights (if fresh battery installed).