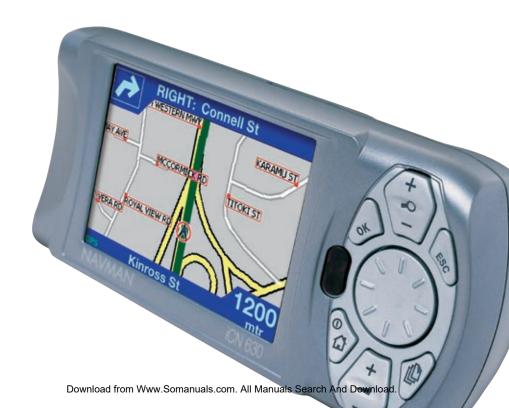

# iCN 630 In-Car Navigation

Drive safely. The Navman iCN 630 gives you precise, vocal turn by turn, instructions throughout your journey. It indicates which lane to get into when approaching difficult intersections, such as motorway entrances and large roundabouts.

#### Display

Variable map and navigation screens allowing you to choose your preferred navigation screen. Map Display only, Map and Navigation Instructions, Next Five Instructions or Key Instructions display screen only.

#### Visual Guidance

Automatic zooming when driving with overlay arrows showing the exact turn to take when you approach a junction or a roundabout.

#### Maps

Full colour maps display showing parks, lakes and rivers over view or at street level detail.

Arrive on time. For those hard to find locations, the Navman iCN 630 is an indispensable business tool. Sales people on the road, delivery staff, service engineers, any business that regularly needs to send staff to unfamiliar locations, will benefit hugely from the help of an iCN 630.