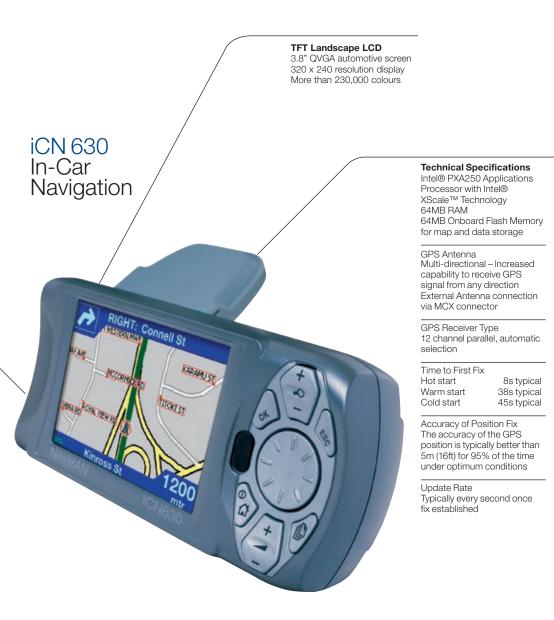

#### Quality

High definition automotive LCD screen housed in magnesium casing.

#### Display

Variable map and navigation screens allowing you to choose your preferred navigation screen. Map Display only, Map and Navigation Instructions, Next Five Instructions or Key Instructions display screen only.

#### Visual Guidance

Automatic zooming when driving with overlay arrows showing the exact turn to take when you approach a junction or a roundabout.

#### Maps

Full colour maps display showing parks, lakes and rivers over view or at street level detail.

Arrive on time. For those hard to find locations, the Navman iCN 630 is an indispensable business tool. Sales people on the road, delivery staff, service engineers, any business that regularly needs to send staff to unfamiliar locations, will benefit hugely from the help of an iCN 630.