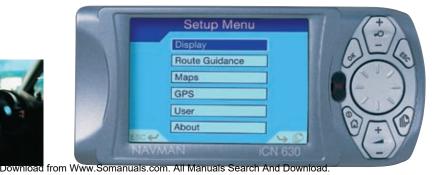

#### Display

Variable map and navigation screens allowing you to choose your preferred navigation screen. Map Display only, Map and Navigation Instructions, Next Five Instructions or Key Instructions display screen only.

#### **Navigate and Arrive**

By an address to a door, a street name, an intersection or to a point of interest selected from the integrated map data base included.

### Routing

Automatic calculation of of any route bring you Back-On-Track™ fast if you take the wrong turn.

#### Visual Guidance

Automatic zooming when driving with overlay arrows showing the exact turn to take when you approach a junction or a roundabout.

#### Menu

Edit Destination menu to navigate to your Home, Office, Hotel, Restaurant etc... with out having to enter the same details over and over again.

#### Maps

Full colour maps display showing parks, lakes and rivers over view or at street level detail.

Arrive on time. For those hard to find locations, the Navman iCN 630 is an indispensable business tool. Sales people on the road, delivery staff, service engineers, any business that regularly needs to send staff to unfamiliar locations, will benefit hugely from the help of an iCN 630.