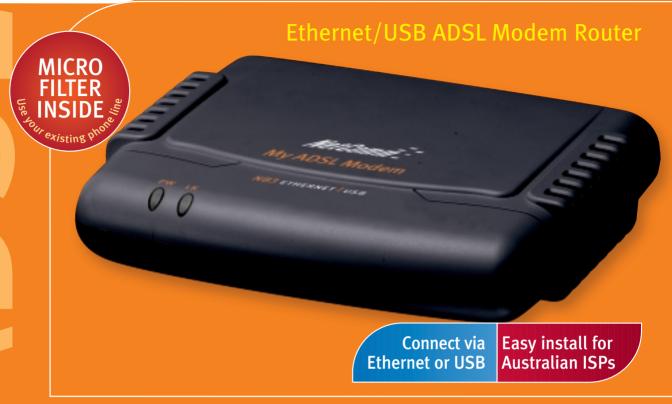

# My ADSL Modem

Your essential high-speed ADSL connection for home or office

Fully functional ADSL Modem

10/100 Ethernet and USB port for easy connection to a single PC

NB3

Now you can enjoy ADSL (Asymmetric Digital Subscriber Line) technology to access the Internet at speeds up to 150 times faster than a 56K dial-up – quickly and easily.

This is the essential ADSL modem and router that you need to activate and operate a broadband ADSL Internet service. Containing everything you need to get up and running with one computer, the NetComm NB3 is an indispensable part of broadband success.

# **EASY INSTALL & SET-UP**

You can install the NetComm NB3 in minutes, using NetComm's set-up that has been specially developed for Australian ISPs.

You can use your NB3 to establish an ADSL connection on a single PC simply by using the USB port. Or you can connect to your ADSL connection by using the NB3's built-in Ethernet port.

The NB3 employs the latest protocols and has been thoroughly tested for full compliance with Australian conditions. And you can rest easy that you have bought another reliable product from NetComm, Australia's only data communications company. Since 1981, Australians have relied on NetComm to meet their data communication needs.