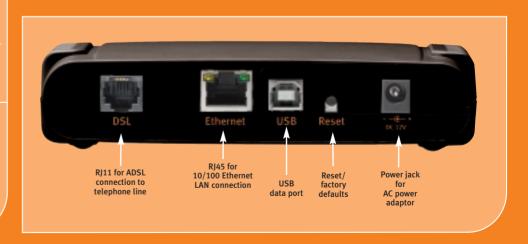

#### Interface

RJ-11 One standard RJ-11 connector for

ADSL line-in

RJ-45 One standard RJ-45 connector to

connect to PC (integrates 10/100M LINK/ACT LEDs)

USB One standard USB connector to

connect to PC

Reset Push to reset to factory defaults
Power One power connector 12V DC