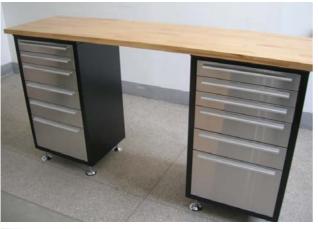

# 72 in. Hobby Work Station with Mobile Tool Storage

# **Parts List**

| Parts Name                                                                          |   | Quantity |
|-------------------------------------------------------------------------------------|---|----------|
| 1. Solid Birch Wood Top Bar code: HW0501BG00NW500                                   |   | 1        |
| 2. Handle, Mobile Tool Storage<br>Bar Code: HD0902AZ00NR490                         |   | 2        |
| 3. Adjustable Leveling Feet Bar Code:SC1105CE14NC115                                |   | 8        |
| 4. Caster with Brake Bar Code: HW0805ZZ00ND075                                      | 5 | 2        |
| 5. Caster without Brake Bar Code: HW0805ZZ00ND075                                   |   | 2        |
| 6. Hardware (5/32" & 3/16") Bar Code A: SC1505AA14NC000 Bar Code B: SC1505AA14NC000 |   | 12       |

## **Features**

| Name                                                                                   | Quantity         |
|----------------------------------------------------------------------------------------|------------------|
| a. Aluminum Handle, Drawer<br>Bar Code: HD0105AZ00NR400                                | 12               |
| b. Hydraulic Lift<br>Bar Code: HW3101AZ00NL000                                         | 2                |
| c. Adjustable Filing Rod Bar Code: HW1401AA00NR360                                     | 2                |
| d. Liner, Drawer<br>Bar Code: HW3701ZZ00NL444                                          | 14               |
| e. Removable Divider(two modes) Bar Code A:HW3601CD11NL438 Bar Code B: HW3602CD11NL405 | 3 Drawer<br>Sets |
| f. Ball Bearing Glides Bar Code: HW0407ZZ00NL015                                       | 30               |