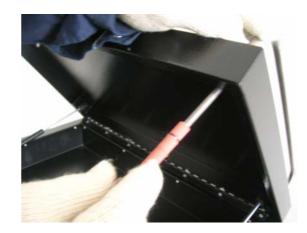

### 2. Mobile Tool Storage Assembly Instructions:

a. Screw in four wheels to the cart (2 caters with brake on the left side).

b. The handles have the necessary screws already inserted in the handles. Unscrew these screws, line up the handle with the holes on the side of top lid, insert the screws from the inside of the lid, and firmly tighten the screws.