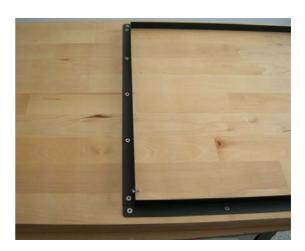

#### 3. Wood Top Installation:

- a. There are eight (8) anchor screws are already inserted near the tops of the cabinets with two (2) on each side. Unscrew these eight (8) screws.
- b. Place the wood top on the two file cabinets. Two stainless steel frames on the bottom of wood top will fit around the tops of cabinets.
- c. Line up the holes on the stainless steel frame and the side of file cabinet, insert the screws and firmly tighten them.