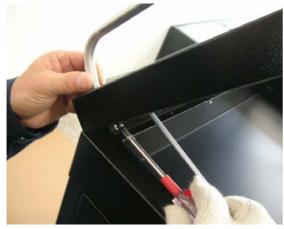

### 2. Mobile Tool Storage Assembly Instructions:

a. Screw in four wheels to the cart (2 caters with brake on the left side).

b. The handles have the necessary screws already inserted in the handles. Unscrew these screws, line up the handle with the holes on the side of top lid, insert the screws from the inside of the lid, and firmly tighten the screws.