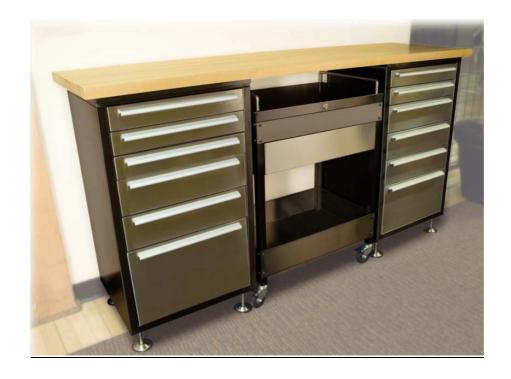

# 72 in. Hobby Work Station with Mobile Tool Storage

# **Parts List**

| Parts Name                                                                          |   | Quantity |
|-------------------------------------------------------------------------------------|---|----------|
| 1. Solid Birch Wood Top Bar code: HW0501BG00NW500                                   |   | 1        |
| 2. Handle, Mobile Tool Storage<br>Bar Code: HD0902AZ00NR490                         |   | 2        |
| 3. Adjustable Leveling Feet Bar Code:SC1105CE14NC115                                |   | 8        |
| 4. Caster with Brake Bar Code: HW0805ZZ00ND075                                      | 5 | 2        |
| 5. Caster without Brake Bar Code: HW0805ZZ00ND075                                   |   | 2        |
| 6. Hardware (5/32" & 3/16") Bar Code A: SC1505AA14NC000 Bar Code B: SC1505AA14NC000 |   | 12       |

## **Features**

| Name                                                                                   | Quantity         |
|----------------------------------------------------------------------------------------|------------------|
| a. Aluminum Handle, Drawer<br>Bar Code: HD0105AZ00NR400                                | 12               |
| b. Hydraulic Lift<br>Bar Code: HW3101AZ00NL000                                         | 2                |
| c. Adjustable Filing Rod Bar Code: HW1401AA00NR360                                     | 2                |
| d. Liner, Drawer<br>Bar Code: HW3701ZZ00NL444                                          | 14               |
| e. Removable Divider(two modes) Bar Code A:HW3601CD11NL438 Bar Code B: HW3602CD11NL405 | 3 Drawer<br>Sets |
| f. Ball Bearing Glides Bar Code: HW0407ZZ00NL015                                       | 30               |