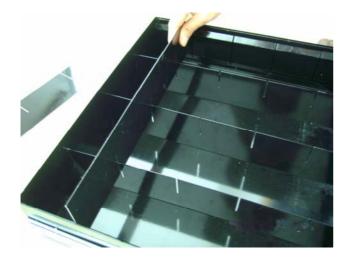

#### -How to remove the drawer?

Slide the drawer fully out. Note the black plastic levers on both sides of the drawer. Depress the levers and slide the drawer out.

**-Drawer Dividers** are designed so they may be used in any of the five (5) mid-sized drawers in the two cabinets. There are enough dividers to fully divide three drawers or partially divide more of them.