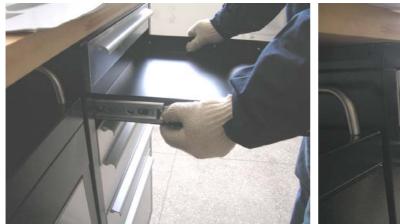

#### -How to remove the drawer?

Slide the drawer fully out. Note the black plastic levers on both sides of the drawer. Depress the levers and slide the drawer out.

**-Drawer Dividers** are designed so they may be used in any of the five (5) mid-sized drawers in the two cabinets. There are enough dividers to fully divide three drawers or partially divide more of them.