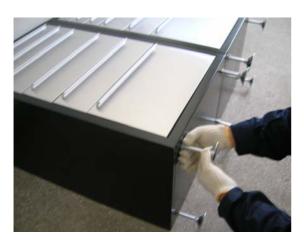

#### 3. Wood Top Installation:

- a. There are eight (8) anchor screws are already inserted near the tops of the cabinets with two (2) on each side. Unscrew these eight (8) screws.
- b. Place the wood top on the two file cabinets. Two stainless steel frames on the bottom of wood top will fit around the tops of cabinets.
- c. Line up the holes on the stainless steel frame and the side of file cabinet, insert the screws and firmly tighten them.