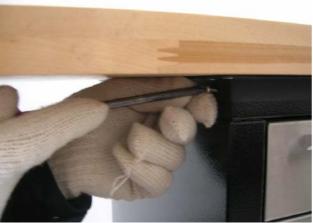

#### 3. Wood Top Installation:

- a. There are eight (8) anchor screws are already inserted near the tops of the cabinets with two (2) on each side. Unscrew these eight (8) screws.
- b. Place the wood top on the two file cabinets. Two stainless steel frames on the bottom of wood top will fit around the tops of cabinets.
- c. Line up the holes on the stainless steel frame and the side of file cabinet, insert the screws and firmly tighten them.