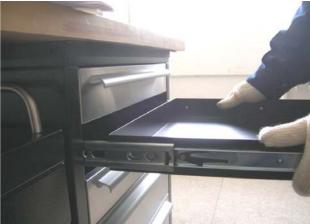

#### -How to remove the drawer?

Slide the drawer fully out. Note the black plastic levers on both sides of the drawer. Depress the levers and slide the drawer out.

**-Drawer Dividers** are designed so they may be used in any of the five (5) mid-sized drawers in the two cabinets. There are enough dividers to fully divide three drawers or partially divide more of them.