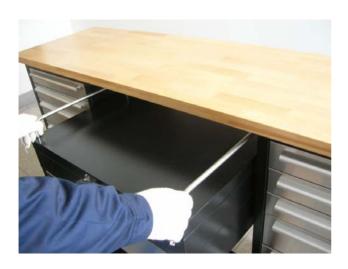

#### 3. Wood Top Installation:

- a. There are eight (8) anchor screws are already inserted near the tops of the cabinets with two (2) on each side. Unscrew these eight (8) screws.
- b. Place the wood top on the two file cabinets. Two stainless steel frames on the bottom of wood top will fit around the tops of cabinets.
- c. Line up the holes on the stainless steel frame and the side of file cabinet, insert the screws and firmly tighten them.

#### 4. Roll the mobile tool storage in place to complete the installation.