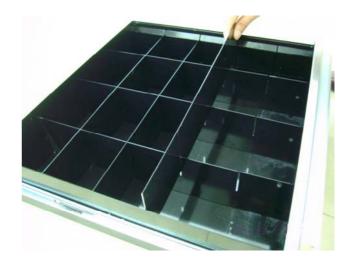

#### -How to remove the drawer?

Slide the drawer fully out. Note the black plastic levers on both sides of the drawer. Depress the levers and slide the drawer out.

**-Drawer Dividers** are designed so they may be used in any of the five (5) mid-sized drawers in the two cabinets. There are enough dividers to fully divide three drawers or partially divide more of them.