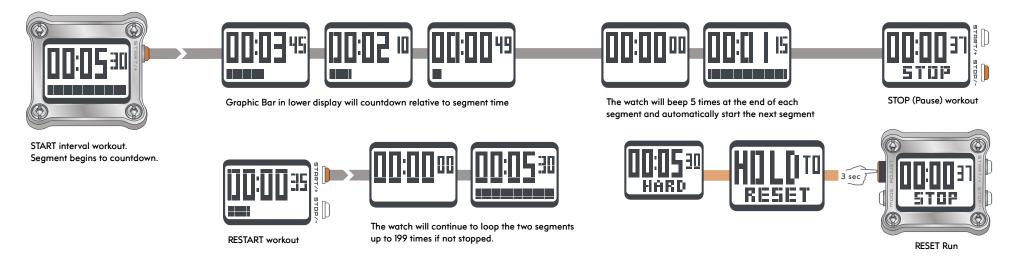

After 1 hour, the resolution switches to 1 second for up to 100 hours

STOP Run

START Run

In TIMER mode you can set two repeat count-down segments (HARD and EASY) for customized interval training.

If either segment is set to 00:00'00, the other will repeat for up to 199 loops.

## TIMER