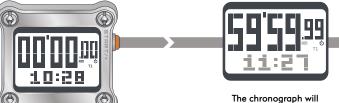

In ALARM mode you can set two daily alarms. The alarms will sound intermittantly for 30 seconds.

In CHRONOGRAPH mode you can record total time during a run or workout.

CLEAR Run

record 1/100ths of a second for the first hour

After 1 hour, the resolution switches to 1 second for up to 100 hours

STOP Run

START Run

In TIMER mode you can set two repeat count-down segments (HARD and EASY) for customized interval training.

If either segment is set to 00:00'00, the other will repeat for up to 199 loops.