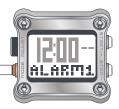

In ALARM mode you can set two daily alarms. The alarms will sound intermittantly for 30 seconds.

In CHRONOGRAPH mode you can record total time during a run or workout.

CLEAR Run

record 1/100ths of a second for the first hour