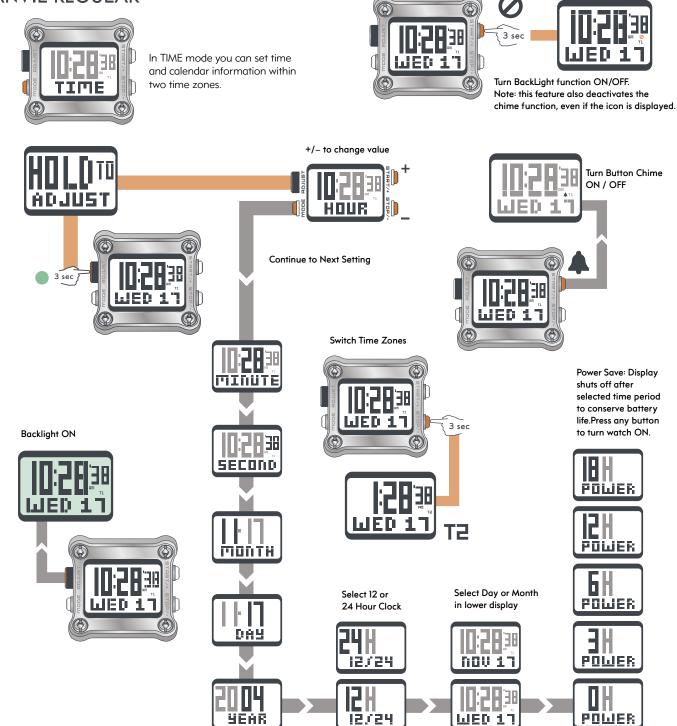

# NIKE HAMMER · ANVIL SUPER · ANVIL REGULAR

In TIME mode you can set time and calendar information within two time zones.

In CHRONOGRAPH mode you can record total time during a run or workout.

In TIMER mode you can set two repeat count-down segments (HARD and EASY) for customized interval training.

In ALARM mode you can set two daily alarms. The alarms will sound intermittantly for 30 seconds.

In CHRONOGRAPH mode you can record total time during a run or workout.

CLEAR Run

record 1/100ths of a second for the first hour

After 1 hour, the resolution switches to 1 second for up to 100 hours

STOP Run

START Run

In TIMER mode you can set two repeat count-down segments (HARD and EASY) for customized interval training.

If either segment is set to 00:00'00, the other will repeat for up to 199 loops.

## TIMER