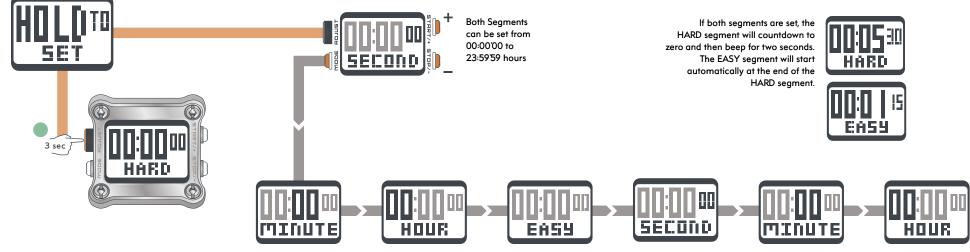

# NIKE HAMMER · ANVIL SUPER · ANVIL REGULAR

In TIME mode you can set time and calendar information within two time zones.

In CHRONOGRAPH mode you can record total time during a run or workout.

In TIMER mode you can set two repeat count-down segments (HARD and EASY) for customized interval training.

After 1 hour, the resolution switches to 1 second for up to 100 hours

STOP Run

START Run

In TIMER mode you can set two repeat count-down segments (HARD and EASY) for customized interval training.

If either segment is set to 00:00'00, the other will repeat for up to 199 loops.

## TIMER