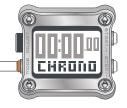

In ALARM mode you can set two daily alarms. The alarms will sound intermittantly for 30 seconds.

In CHRONOGRAPH mode you can record total time during a run or workout.

CLEAR Run

record 1/100ths of a second for the first hour

After 1 hour, the resolution switches to 1 second for up to 100 hours

STOP Run

START Run

In TIMER mode you can set two repeat count-down segments (HARD and EASY) for customized interval training.

If either segment is set to 00:00'00, the other will repeat for up to 199 loops.