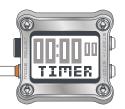

After 1 hour, the resolution switches to 1 second for up to 100 hours

STOP Run

START Run

In TIMER mode you can set two repeat count-down segments (HARD and EASY) for customized interval training.

If either segment is set to 00:00'00, the other will repeat for up to 199 loops.

## TIMER