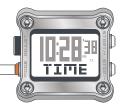

# NIKE HAMMER · ANVIL SUPER · ANVIL REGULAR

In TIME mode you can set time and calendar information within two time zones.

In CHRONOGRAPH mode you can record total time during a run or workout.

In TIMER mode you can set two repeat count-down segments (HARD and EASY) for customized interval training.