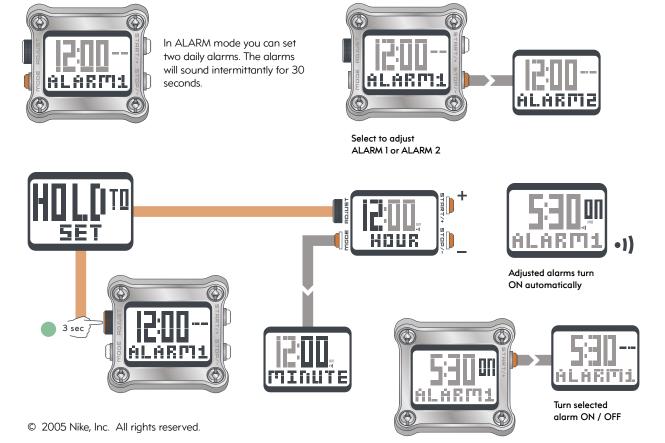

In ALARM mode you can set two daily alarms. The alarms will sound intermittantly for 30 seconds.

In CHRONOGRAPH mode you can record total time during a run or workout.

CLEAR Run

record 1/100ths of a second for the first hour