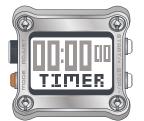

After 1 hour, the resolution switches to 1 second for up to 100 hours

STOP Run

START Run

In TIMER mode you can set two repeat count-down segments (HARD and EASY) for customized interval training.

If either segment is set to 00:00'00, the other will repeat for up to 199 loops.

## TIMER