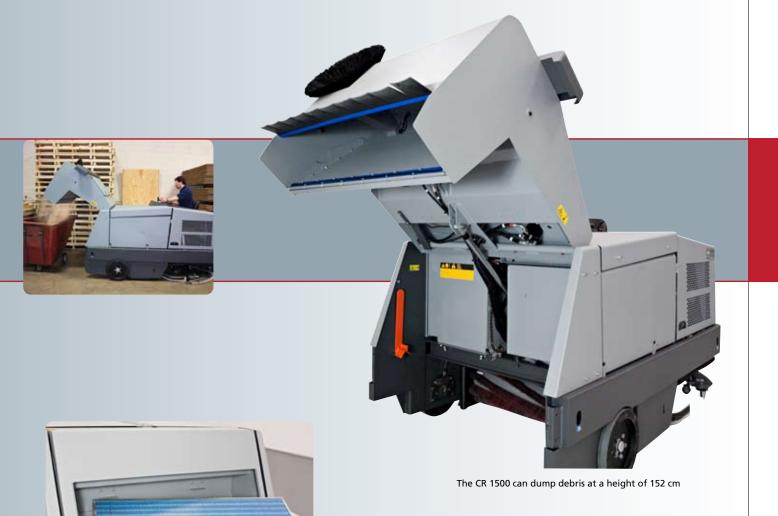

# Heavy-duty performance with impressive productivity

The CR 1500 is a complete floor cleaning solution as it can sweep, scrub and dry in a single pass or be used for just sweeping or scrubbing depending on the application.

# **Powerful cleaning in demanding conditions**

When the demand is for a machine capable of really heavyduty industrial cleaning performance, the Nilfisk CR 1500 supplies the answer. With an all steel construction and wrap around bumpers, king-sized tanks and hopper, and a powerful 3-litre engine, this combination machine is built to perform under the toughest of conditions. The machine's cleaning power is enhanced by disc brushes and a hydraulic system that provides a scrub brush pressure of 272 kg on the floor. The real performance capability of the CR 1500 provides outstanding results and impressive productivity gains that quickly repay investment costs. When cleaning conditions are severe, nothing compares with the strength, power, and reliability of the Nilfisk CR 1500.

### Fits your application perfectly

- Wide scrubbing area (137 cm), a sweeping width of 152 cm, 11 km/h working speed, plus 380 litre capacity solution and recovery tanks provide high productivity
- Huge hopper with 454 litre capacity provides increased operational time, and a dump height of 152 cm for emptying into any container
- Oil and grease is removed in one pass thanks to 272 kg of scrubbing pressure
- Rear wheel power steering for better traction control
- Ergonomically designed operating seat and controls allow better vision for improved results and safety
- Heavy duty steel construction protects both the machine and the operator
- Easy no-tool access to all major components and compartments reduces maintenance time
- Adjustable scrubbing pressure provides first class cleaning regardless of dirt level or floor condition