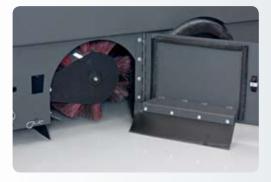

The dust filter can be easily removed for inspection without the use of tools

Free Manuals Download Website <u>http://myh66.com</u> <u>http://usermanuals.us</u> <u>http://www.somanuals.com</u> <u>http://www.4manuals.cc</u> <u>http://www.4manuals.cc</u> <u>http://www.4manuals.cc</u> <u>http://www.4manuals.com</u> <u>http://www.404manual.com</u> <u>http://www.luxmanual.com</u> <u>http://aubethermostatmanual.com</u> Golf course search by state