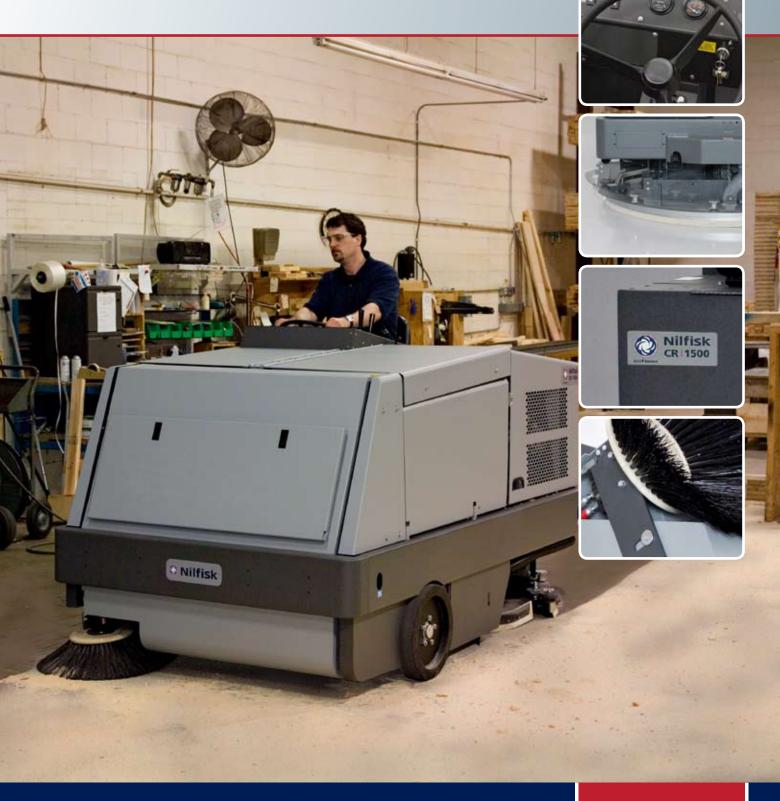

# **Powerful cleaning in demanding conditions**

When the demand is for a machine capable of really heavyduty industrial cleaning performance, the Nilfisk CR 1500 supplies the answer. With an all steel construction and wrap around bumpers, king-sized tanks and hopper, and a powerful 3-litre engine, this combination machine is built to perform under the toughest of conditions. The machine's cleaning power is enhanced by disc brushes and a hydraulic system that provides a scrub brush pressure of 272 kg on the floor. The real performance capability of the CR 1500 provides outstanding results and impressive productivity gains that quickly repay investment costs. When cleaning conditions are severe, nothing compares with the strength, power, and reliability of the Nilfisk CR 1500.

### Fits your application perfectly

- Wide scrubbing area (137 cm), a sweeping width of 152 cm, 11 km/h working speed, plus 380 litre capacity solution and recovery tanks provide high productivity
- Huge hopper with 454 litre capacity provides increased operational time, and a dump height of 152 cm for emptying into any container
- Oil and grease is removed in one pass thanks to 272 kg of scrubbing pressure
- Rear wheel power steering for better traction control
- Ergonomically designed operating seat and controls allow better vision for improved results and safety
- Heavy duty steel construction protects both the machine and the operator
- Easy no-tool access to all major components and compartments reduces maintenance time
- Adjustable scrubbing pressure provides first class cleaning regardless of dirt level or floor condition