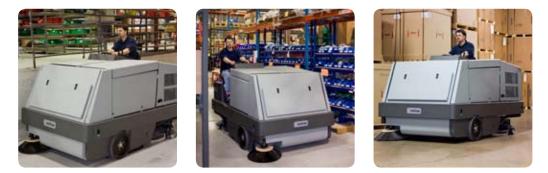

# Heavy-duty performance with impressive productivity

The CR 1500 is a complete floor cleaning solution as it can sweep, scrub and dry in a single pass or be used for just sweeping or scrubbing depending on the application.

# **Powerful cleaning in demanding conditions**

When the demand is for a machine capable of really heavyduty industrial cleaning performance, the Nilfisk CR 1500 supplies the answer. With an all steel construction and wrap around bumpers, king-sized tanks and hopper, and a powerful 3-litre engine, this combination machine is built to perform under the toughest of conditions. The machine's cleaning power is enhanced by disc brushes and a hydraulic system that provides a scrub brush pressure of 272 kg on the floor. The real performance capability of the CR 1500 provides outstanding results and impressive productivity gains that quickly repay investment costs. When cleaning conditions are severe, nothing compares with the strength, power, and reliability of the Nilfisk CR 1500.