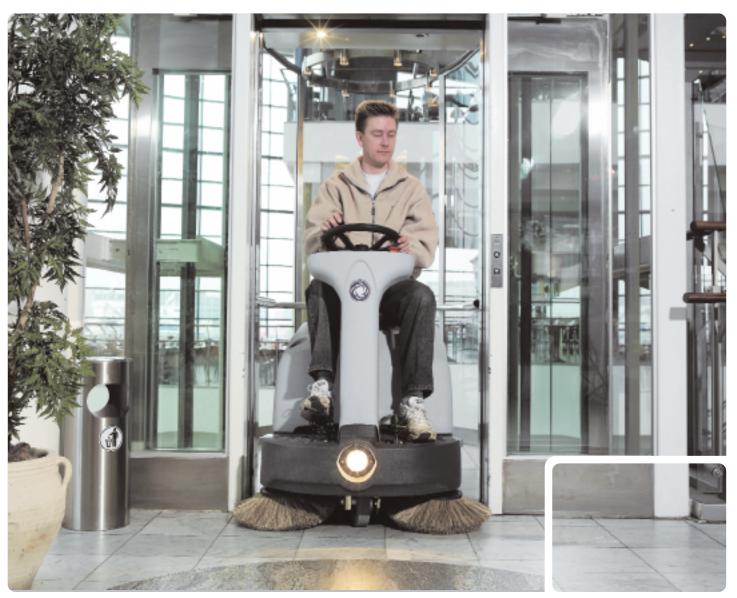

The Nilfisk-Advance SR 1000S works fast, is small enough to fit into an elevator, manoeuvrable enough to reach the tight corners, comes in either a battery or petrol version for indoor or outdoor work and is durable to withstand tough working conditions. What is more, with its amazing productivity the SR 1000S can cost less than manual or walk-behind sweeping.