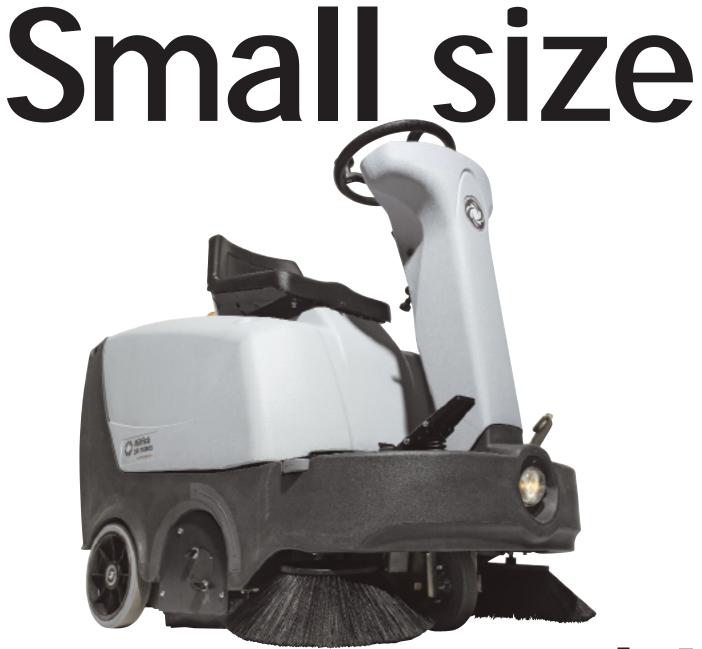

The Nilfisk-Advance SR 1000S works fast, is small enough to fit into an elevator, manoeuvrable enough to reach the tight corners, comes in either a battery or petrol version for indoor or outdoor work and is durable to withstand tough working conditions. What is more, with its amazing productivity the SR 1000S can cost less than manual or walk-behind sweeping.