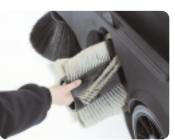

The steering column adjusts for easy access to the machine and for maximum operator comfort.

The filter and brushes can be accessed quickly and easily without tools for service and replacement.

### For more information: nilfisk-advance.com

A key option is the special carpet kit. This includes natural fibre main and side brushes, non-marking flaps and a pre-filter grid to catch the carpet fibres.