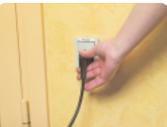

The batteries have a running time of up to 2.5 hours and with the on-board charger, it can be recharged anywhere.

Free Manuals Download Website <u>http://myh66.com</u> <u>http://usermanuals.us</u> <u>http://www.somanuals.com</u> <u>http://www.4manuals.cc</u> <u>http://www.4manuals.cc</u> <u>http://www.4manuals.cc</u> <u>http://www.4manuals.com</u> <u>http://www.404manual.com</u> <u>http://www.luxmanual.com</u> <u>http://aubethermostatmanual.com</u> Golf course search by state