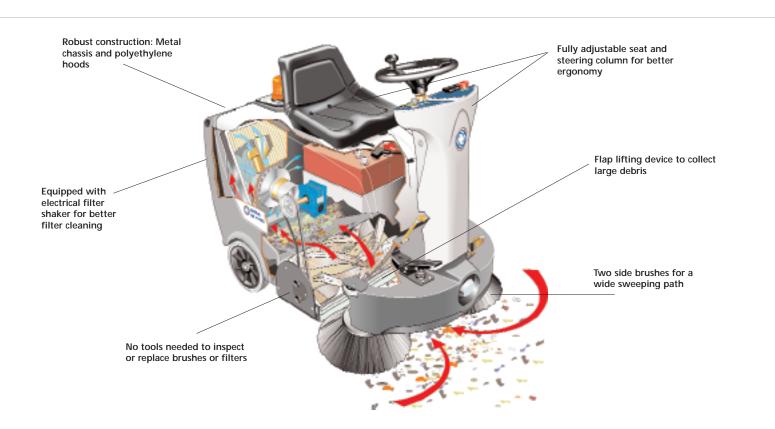

# A sweeping victory

- Amazing manoeuvrability allows cleaning even in congested areas
- SR 1000S also cleans carpeted areas, using the optional carpet kit
- Improved dust control, better ramp climbing ability - up to 16% - and other top performance features
- High durability thanks to the polyethylene material
- Either battery or petrol driven versions for indoor or outdoor use
- Top safety features include emergency stop button, hood intralock switch and safety seat switch

The steering column adjusts for easy access to the machine and for maximum operator comfort.

The filter and brushes can be accessed quickly and easily without tools for service and replacement.