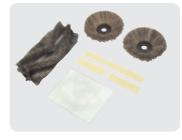

### For more information: nilfisk-advance.com

A key option is the special carpet kit. This includes natural fibre main and side brushes, non-marking flaps and a pre-filter grid to catch the carpet fibres.