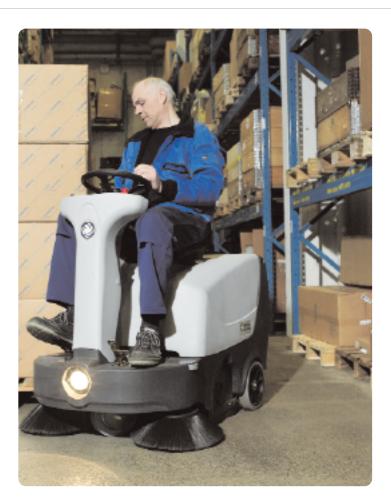

## Ride-on sweeper

Nilfisk SR 1000S

# - great result!

Download from Www.Somanuals.com. All Manuals Search And Download.

A compact, superbly manoeuvrable, highly productive sweeper for either indoor or outdoor use

The remote vacuum option allows the operator to pick up light debris that lies in corners, on shelves or between stacked pallets. A telescopic wand is included for high reach vacuuming.

The Nilfisk-Advance SR 1000S works fast, is small enough to fit into an elevator, manoeuvrable enough to reach the tight corners, comes in either a battery or petrol version for indoor or outdoor work and is durable to withstand tough working conditions. What is more, with its amazing productivity the SR 1000S can cost less than manual or walk-behind sweeping.