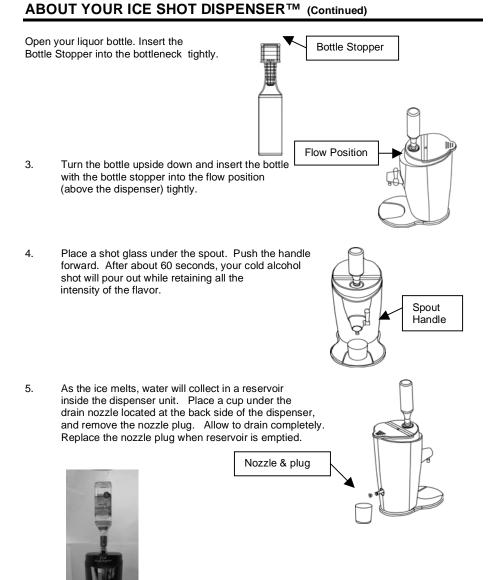

#### SET UP AND OPERATION...

 First, prepare a mixture of 2 Tablespoons of Rock Salt in 1/2 cup of boiling hot water. Allow the salt to dissolve. Add the 1/2 cup of ice cold water to cool down. Lid

2. Open the lid from the top of the dispenser, and put ice into the bucket. Pour the salt water mixture over the ice to expedite its frost effect, and close the lid.

### CLEANING

The ICE SHOT DISPENSER<sup>™</sup> is easy to clean. Simply run hot water through the bottle stopper by filling an empty bottle with hot water and allowing it to flow out through the spout. You can also fill the ice bucket with hot water and allow it to flow through the aluminum coils. Dispose of the water through the dispenser rear nozzle and plug.