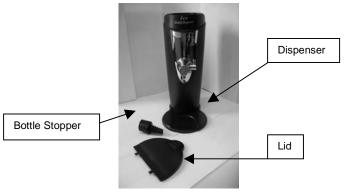

#### BREAKDOWN...

#### SET UP AND OPERATION...

 First, prepare a mixture of 2 Tablespoons of Rock Salt in 1/2 cup of boiling hot water. Allow the salt to dissolve. Add the 1/2 cup of ice cold water to cool down. Lid

2. Open the lid from the top of the dispenser, and put ice into the bucket. Pour the salt water mixture over the ice to expedite its frost effect, and close the lid.