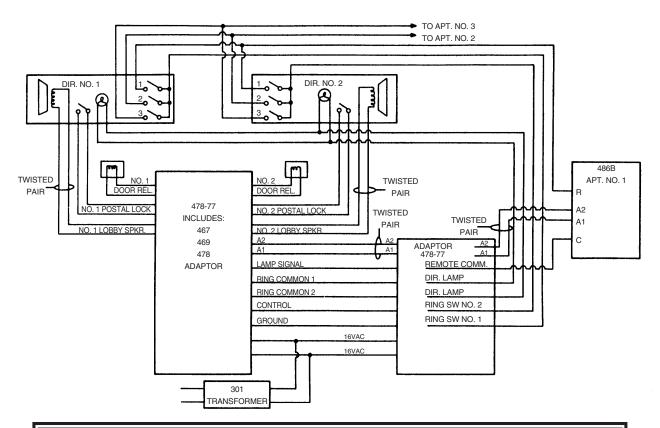

### Model 478-77

Use as a replacement control amplifier for the former Direct-A-Com 1 with two entry auto-call transfer, Model 477 amplifier:

- 1. Install the Model 467 Postal/Main Door Timer module and the Model 469 Auto-Call Transfer module as described in the instructions packaged with each unit.
- 2. Wire the amplifier-adapter to the system as shown in the wiring diagram.