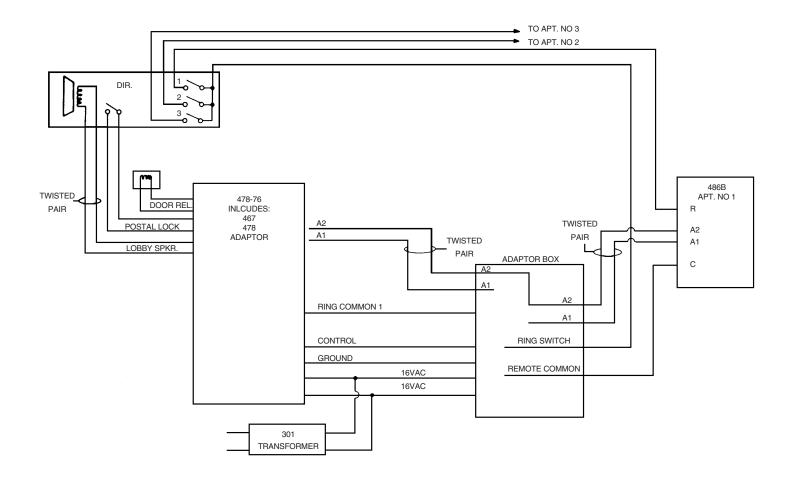

## Model 478-76

Use as a replacement control amplifier for the former Direct-A-Com 1 System, Model 476 amplifier:

- 1. Install the Model 467 Postal/Main Door Timer module as described in the instructions packaged with the unit.
- 2. Wire the amplifier-adapter to the system as shown in the wiring diagram.

(Please see other side for Model 478-77)