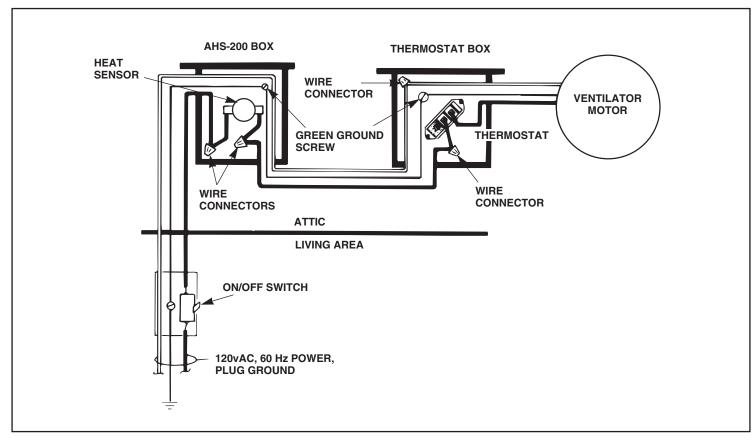

## **Automatic Heat Sensor**

**MODEL: AHS-200** 

For use with NuTone Attic Ventilators

The Nulone Model AHS-200 is a 200°F heat sensor and is intended to be installed in the attic and connected into the power line of a Nulone Attic Ventilator. In the event the attic temperature surrounding the heat sensor reaches 200°F (for any reason, including fire), the unit will interrupt power to the ventilator and then will be turned off.

- 1. Located the heat sensor near the Attic Ventilator thermostat so that it is up-roof from the ventilator and thermostat.
- Mount the heat sensor on the side of a roof rafter so that it's pointing down toward the living area of the home.