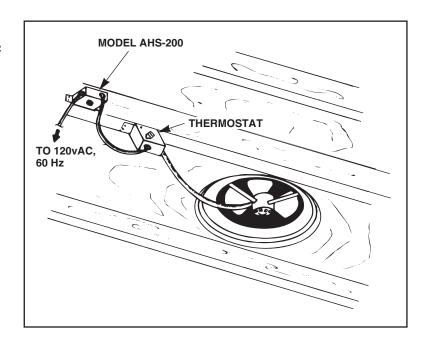

## **Automatic Heat Sensor**

**MODEL: AHS-200** 

For use with NuTone Attic Ventilators

The Nulone Model AHS-200 is a 200°F heat sensor and is intended to be installed in the attic and connected into the power line of a Nulone Attic Ventilator. In the event the attic temperature surrounding the heat sensor reaches 200°F (for any reason, including fire), the unit will interrupt power to the ventilator and then will be turned off.

- 1. Located the heat sensor near the Attic Ventilator thermostat so that it is up-roof from the ventilator and thermostat.
- Mount the heat sensor on the side of a roof rafter so that it's pointing down toward the living area of the home.