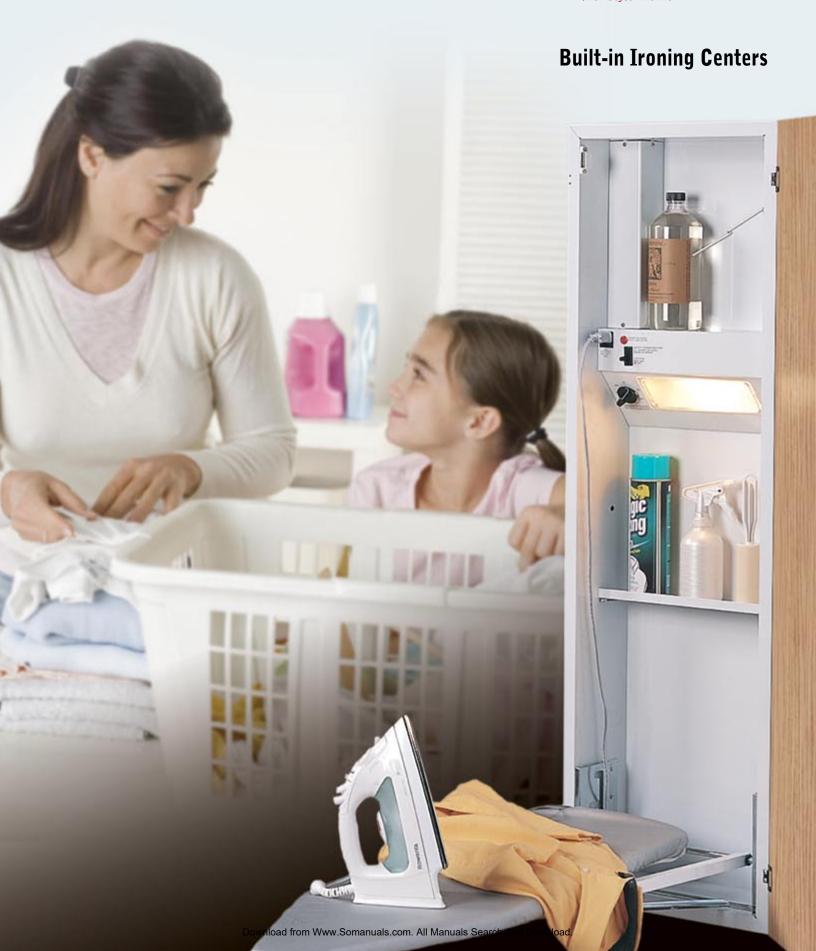

## NuTone® Built-in Ironing Centers - Detailed Features and Benefits

Ironing hardly seems like a chore when you have a NuTone® Built-In Ironing Center. With an ironing center, all your ironing items are within reach in a moment's notice. No more dragging out the ironing board or clearing a spot to set it up. The Deluxe model even offers a built-in electrical outlet for easy plug-in of the iron. Your choice of door styles allows you to match your home décor.

#### NuTone® Deluxe Ironing Center – AVD50N

The all-metal construction of the NuTone® Deluxe ironing board provides years of dependable use. The ventilated design is resistant to moisture and cools quickly. With three height settings and 180° swivel, the board can be adjusted for optimum ironing comfort and fits in tight corners for additional ergonomic benefit. This unit installs as a recess or surface mount (mounting collar sold separately).