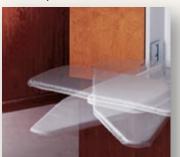

#### NuTone® Deluxe Ironing Center – AVD50N

The all-metal construction of the NuTone® Deluxe ironing board provides years of dependable use. The ventilated design is resistant to moisture and cools quickly. With three height settings and 180° swivel, the board can be adjusted for optimum ironing comfort and fits in tight corners for additional ergonomic benefit. This unit installs as a recess or surface mount (mounting collar sold separately).

AVD50N shown with AVDORPN Oak Raised Panel Custom Door