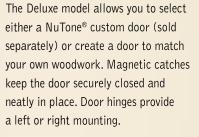

A tall, deep storage area provides room to store spray bottles, starch and other items.

The silent timer has a pilot light to visibly show when you have turned the power "on". The built-in 40 watt light provides functional lighting behind a shielded cover. And, the auto shut-off ensures electric supply is turned off when the door is closed.

AVD50N shown with AVDORPN Oak Raised Panel Custom Door