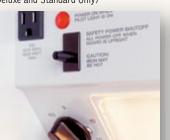

A tall, deep storage area provides room to store spray bottles, starch and other items.

The silent timer has a pilot light to visibly show when you have turned the power "on". The built-in 40 watt light provides functional lighting behind a shielded cover. And, the auto shut-off ensures electric supply is turned off when the door is closed.

#### **Features**

180° Swivel and Height Adjustment (Deluxe Only)

Built-in Outlet and Silent Timer (Deluxe and Standard Only)

Hot Iron and Storage Shelves

42" Full-Size Ironing Board