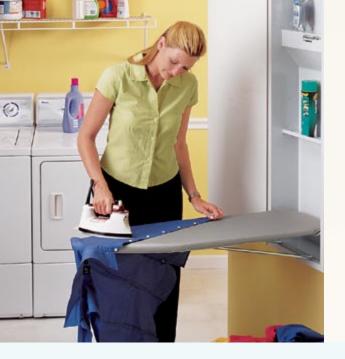

## NuTone® Built-in Ironing Centers - Detailed Features and Benefits

Ironing hardly seems like a chore when you have a NuTone® Built-In Ironing Center. With an ironing center, all your ironing items are within reach in a moment's notice. No more dragging out the ironing board or clearing a spot to set it up. The Deluxe model even offers a built-in electrical outlet for easy plug-in of the iron. Your choice of door styles allows you to match your home décor.

#### NuTone® Deluxe Ironing Center – AVD50N

The all-metal construction of the NuTone® Deluxe ironing board provides years of dependable use. The ventilated design is resistant to moisture and cools quickly. With three height settings and 180° swivel, the board can be adjusted for optimum ironing comfort and fits in tight corners for additional ergonomic benefit. This unit installs as a recess or surface mount (mounting collar sold separately).