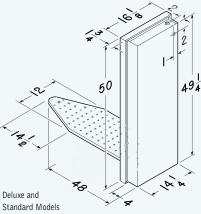

#### NuTone® Deluxe Ironing Center – AVD50N

The all-metal construction of the NuTone® Deluxe ironing board provides years of dependable use. The ventilated design is resistant to moisture and cools quickly. With three height settings and 180° swivel, the board can be adjusted for optimum ironing comfort and fits in tight corners for additional ergonomic benefit. This unit installs as a recess or surface mount (mounting collar sold separately).

#### **Features**

180° Swivel and Height Adjustment (Deluxe Only)

Built-in Outlet and Silent Timer (Deluxe and Standard Only)

Hot Iron and Storage Shelves

42" Full-Size Ironing Board