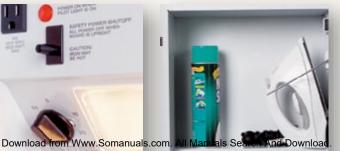

A tall, deep storage area provides room to store spray bottles, starch and other items.

The silent timer has a pilot light to visibly show when you have turned the power "on". The built-in 40 watt light provides functional lighting behind a shielded cover. And, the auto shut-off ensures electric supply is turned off when the door is closed.

#### **Features**

180° Swivel and Height Adjustment (Deluxe Only)

Built-in Outlet and Silent Timer (Deluxe and Standard Only)

Hot Iron and Storage Shelves

42" Full-Size Ironing Board