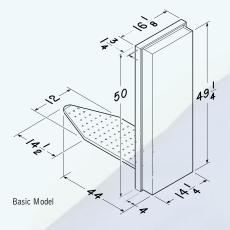

# NuTone® Basic Non-Electric Ironing Center – AVD40N

The Basic Ironing Center provides all-metal construction with a ventilated board and handy storage area. This unit can be recess or surface mounted. The Basic model is sold with a choice of a simulated oak or white flat panel door, shown — or your choice of custom door, sold separately. The Basic model is non-electric.