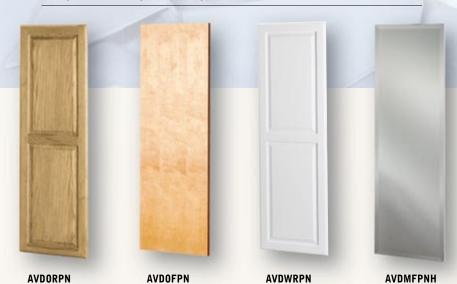

### **Custom Door Selections**

NuTone® Deluxe Ironing Centers are sold without doors allowing you to choose a NuTone® Custom Door (sold separately).

Oak Raised Panel Birch Flat Panel

White Raised Panel Mirror Door (with 1" bevel)

#### **NuTone® Built-in Ironing Centers and Components**

| Model No.           | Description                                             |
|---------------------|---------------------------------------------------------|
| Ironing Centers     |                                                         |
| AVD50N              | Deluxe Ironing Center – No Door                         |
| AVD45N              | Standard Ironing Center – No Door                       |
| AVD45WN             | Standard Ironing Center – White Plat Panel Door         |
| AVD45KN             | Standard Ironing Center – Simulated Oak Flat Panel Door |
| AVD40N              | Basic Ironing Center – No Door                          |
| AVD40WN             | Basic Ironing Center – White Flat Panel Door            |
| AVD40KN             | Basic Ironing Center – Simulated Oak Flat Panel Door    |
| <b>Custom Doors</b> |                                                         |
| AVDORPN             | Oak Raised Panel (unfinished)                           |
| AVDWRPN             | White Raised Panel                                      |
| AVDOFPN             | Birch Flat Panel (unfinished)                           |
| AVDMFPNH            | Mirror Door with 1" Beveled Edge                        |
| Accessories         |                                                         |
| AVDCPN              | Cover Pad                                               |
| AVDSBN              | Sleeve Board                                            |
| AVDSMN              | Surface Mount Collar                                    |