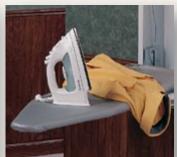

#### **Features**

180° Swivel and Height Adjustment (Deluxe Only)

Built-in Outlet and Silent Timer (Deluxe and Standard Only)

Hot Iron and Storage Shelves

42" Full-Size Ironing Board

# NuTone® Basic Non-Electric Ironing Center – AVD40N

The Basic Ironing Center provides all-metal construction with a ventilated board and handy storage area. This unit can be recess or surface mounted. The Basic model is sold with a choice of a simulated oak or white flat panel door, shown — or your choice of custom door, sold separately. The Basic model is non-electric.