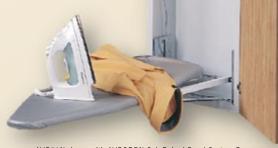

#### NuTone® Deluxe Ironing Center – AVD50N

The all-metal construction of the NuTone® Deluxe ironing board provides years of dependable use. The ventilated design is resistant to moisture and cools quickly. With three height settings and 180° swivel, the board can be adjusted for optimum ironing comfort and fits in tight corners for additional ergonomic benefit. This unit installs as a recess or surface mount (mounting collar sold separately).

#### **Features**

180° Swivel and Height Adjustment (Deluxe Only)

Built-in Outlet and Silent Timer (Deluxe and Standard Only)

Hot Iron and Storage Shelves

42" Full-Size Ironing Board