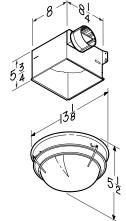

#### **SPECIFICATIONS**

| VOLTS | AMPS | CFM | SONES | DUCT     |
|-------|------|-----|-------|----------|
| 120   | 1.6  | 80  | 2.5   | 4" Round |

HVI-2100 CERTIFIED RATINGS comply with new testing technologies and procedures prescribed by the Home Ventilating Institute, for off-the-shelf products, as they are available to consumers. Product performance is rated at 0.1 in. static pressure, based on tests conducted in AMCA's state-of-the-art test laboratory. Sones are a measure of humanly-perceived loudness, based on laboratory measurements.

# **MODEL 757SNNT**