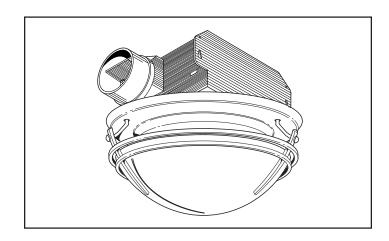

#### LIGHT FIXTURE:

- · Corrosion resistant finish
- · Satin nickel finish
- · Frosted glass shade
- · Close mount design
- Uses two 60 Watt maximum, candelabra base bulbs. Bulbs not included.
- Vent openings in fixture base for exhaust fan
- · Light fixture assembly is plug-in and removable

#### BLOWER:

- · Plug-in permanently lubricated motor
- · Polymeric blower wheel

#### HOUSING:

- Rugged, 26-gage galvanized steel construction
- Sturdy key-holed mounting brackets for quick, accurate installation
- Tapered, polymeric duct fitting with built-in backdraft damper for easy, positive duct connection and no metallic clatter