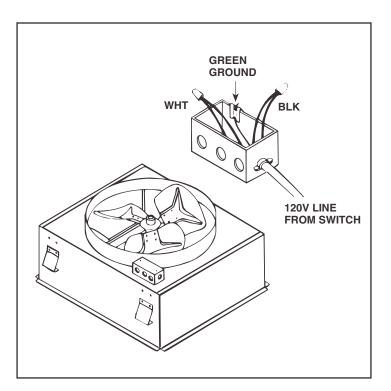

## For use with NuTone Model WHV-20 Whole-House Ventilator.

- 1. Install single-gang switch box.
- 2. Run 120vAC, 60Hz power line to switch box.
- 3. Run 14/2 cable from switch box to fan location.
- Refer to wiring diagram and make connections.
  CAUTION: Be sure all wiring complies with local electrical codes and switch and fan are properly grounded.
- 5. LOW SPEED ADJUSTMENT: Turn the main control shaft fully clockwise. If the fan is not running at the desired speed, use an insulated screwdriver to adjust the trimpot until the desired speed is achieved (turn clockwise for slower, counterclockwise for faster). Make low speed adjustment so that the louvers stay open when the ventilator is operating.