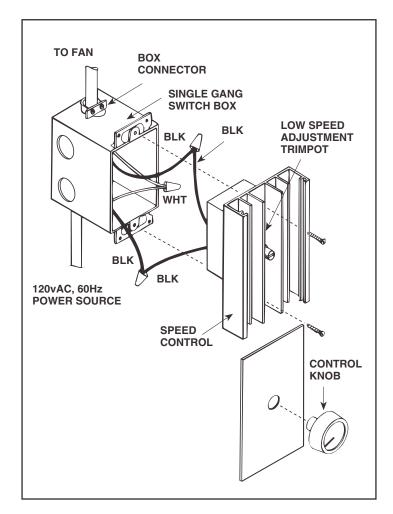

## For use with NuTone Model WHV-20 Whole-House Ventilator.

- 1. Install single-gang switch box.
- 2. Run 120vAC, 60Hz power line to switch box.
- 3. Run 14/2 cable from switch box to fan location.
- Refer to wiring diagram and make connections.
  CAUTION: Be sure all wiring complies with local electrical codes and switch and fan are properly grounded.
- 5. LOW SPEED ADJUSTMENT: Turn the main control shaft fully clockwise. If the fan is not running at the desired speed, use an insulated screwdriver to adjust the trimpot until the desired speed is achieved (turn clockwise for slower, counterclockwise for faster). Make low speed adjustment so that the louvers stay open when the ventilator is operating.