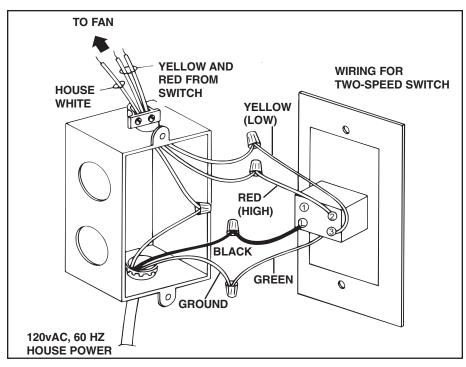

## **Two-Speed Switch**

**MODEL: CFS-2** 

For use with NuTone Whole-House Ventilation Fan

- 1. Switch installs in single-gang outlet box.
- 2. Run 120vAC, 60 Hz house power supply to switch box and secure cable with box connector. Make wire connections to switch as shown in diagram. CAUTION: Be sure switch is properly grounded and all wiring complies with local codes.
- 3. Refer to installation Instructions provided with fan for wiring diagrams.

**MODEL: CFS-2** 

**NuTone** 

For use with NuTone Whole-House Ventilation Fan

- 1. Switch installs in single-gang outlet box.
- 2. Run 120vAC, 60 Hz house power supply to switch box and secure cable with box connector. Make wire connections to switch as shown in diagram. CAUTION: Be sure switch is properly grounded and all wiring complies with local codes.
- 3. Refer to installation Instructions provided with fan for wiring diagrams.