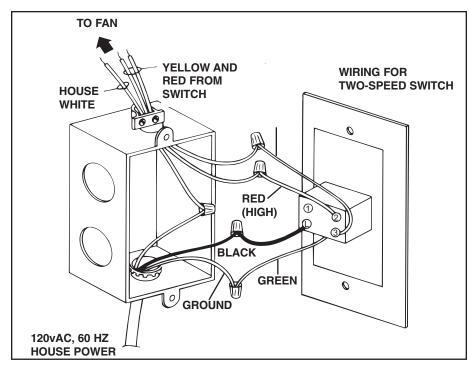

## **Two-Speed Switch**

**MODEL: CFS-2** 

For use with NuTone Whole-House Ventilation Fan

- 1. Switch installs in single-gang outlet box.
- 2. Run 120vAC, 60 Hz house power supply to switch box and secure cable with box connector. Make wire connections to switch as shown in diagram. CAUTION: Be sure switch is properly grounded and all wiring complies with local codes.
- 3. Refer to installation Instructions provided with fan for wiring diagrams.

**MODEL: CFS-2** 

**NuTone** 

For use with NuTone Whole-House Ventilation Fan

- 1. Switch installs in single-gang outlet box.
- 2. Run 120vAC, 60 Hz house power supply to switch box and secure cable with box connector. Make wire connections to switch as shown in diagram. CAUTION: Be sure switch is properly grounded and all wiring complies with local codes.
- 3. Refer to installation Instructions provided with fan for wiring diagrams.