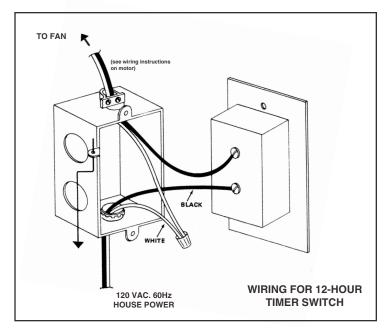

## MODELS: CFT-12WH For use with NuTone Whole-House Ventilating Fan

- 1. Switch installs in single-gang outlet box.
- Run 120VAC, 60 Hz house power supply to switch box and secure cable with box connections to switch as shown in diagram.
- 3. Refer to fan motor plate for wiring instructions to motor.

CAUTION: Be sure outlet box is properly grounded and all wiring complies with local codes.

| NuTone                                                                                                                                                                                                                                                                                                                                                                                                                                                                                                                                                                                                                                                                                                                                                                                                                                                                                                                                                                                         |                    |
|------------------------------------------------------------------------------------------------------------------------------------------------------------------------------------------------------------------------------------------------------------------------------------------------------------------------------------------------------------------------------------------------------------------------------------------------------------------------------------------------------------------------------------------------------------------------------------------------------------------------------------------------------------------------------------------------------------------------------------------------------------------------------------------------------------------------------------------------------------------------------------------------------------------------------------------------------------------------------------------------|--------------------|
| One Year Limited Warranty                                                                                                                                                                                                                                                                                                                                                                                                                                                                                                                                                                                                                                                                                                                                                                                                                                                                                                                                                                      |                    |
| WARRANTY OWNER: NuTone warrants to the original consumer purchaser of its products that such products will be free from defects in materials or workn of one (1) year from the date of original purchase. THERE ARE NO OTHER WARRANTIES, EXPRESS OR IMPLIED, INCLUDING, BUT NOT LIMITED TO WARRANTIES OF MERCHANTABILITY OR FITNESS FOR A PARTICULAR PURPOSE.                                                                                                                                                                                                                                                                                                                                                                                                                                                                                                                                                                                                                                  |                    |
| During this one year period, NuTone will, at its option, repair or replace, without charge, any product or part which is found to be defective under normal us<br>THIS WARRANTY DOES NOT EXTEND TO FLUORESCENT LAMP STARTERS OR TUBES, FILTERS, DUCT, ROOF CAPS, WALL CAPS AND OTHER<br>FOR DUCTING. This warranty does not cover (a) normal maintenance and service or (b) any products or parts which have been subject to misuse, negligen-<br>improper maintenance or repair (other than by NuTone), faulty installation or installation contrary to recommended installation instructions.                                                                                                                                                                                                                                                                                                                                                                                                | ACCESSORIES        |
| The duration of any implied warranty is limited to the one year period as specified for the express warranty. Some states do not allow limitation on how long a lasts, so the above limitation may not apply to you.                                                                                                                                                                                                                                                                                                                                                                                                                                                                                                                                                                                                                                                                                                                                                                           | n implied warranty |
| NUTONE'S OBLIGATION TO REPAIR OR REPLACE, AT NUTONE'S OPTION, SHALL BE THE PURCHASER'S SOLE AND EXCLUSIVE REMEDY UNDER THIS<br>WARRANTY. NUTONE SHALL NOT BE LIABLE FOR INCIDENTAL, CONSEQUENTIAL OR SPECIAL DAMAGES ARISING OUT OF OR IN CONNECTION WITH<br>PRODUCT USE OR PERFORMANCE. Some states do not allow the exclusion or limitation of incidental or consequential damages, so the above limitation or exclusion may<br>not apply to you. This warranty gives you specific legal rights, and you may also have other rights, which vary from state to state. This warranty supersedes all prior warranties.<br>WARRANTY SERVICE: To qualify for warranty service, you must (a) notify NuTone at the address stated below or telephone 1/800-543-8687, (b) give the model<br>number and part identification and (c) describe the nature of any defect in the product or part. At the time of requesting warranty service, you must present<br>evidence of the original purchase date. |                    |
| Date of Installation Builder or Installer                                                                                                                                                                                                                                                                                                                                                                                                                                                                                                                                                                                                                                                                                                                                                                                                                                                                                                                                                      |                    |
| Model No. and Product Description                                                                                                                                                                                                                                                                                                                                                                                                                                                                                                                                                                                                                                                                                                                                                                                                                                                                                                                                                              |                    |
| IF YOU NEED ASSISTANCE OR SERVICE:<br>For the location of your nearest Nuïone Independent Authorized Service Center:<br>Residents of the contiguous United States Dial Free 1-800-543-8687<br>Please be prepared to provide:<br>Product model number • Date and Proof of purchase • The nature of the difficulty<br>Residents of Alaska or Hawaii should write to: Nuïone Inc. Attn: Department of National Field Service, 4820 Red Bank Road, Cincinnati Ohio 45227-1599.<br>Residents of Canada should write to: Broan-Nuïone Canada, 1140 Tristar Drive, Mississauga, Ontario, Canada L5T 1H9.                                                                                                                                                                                                                                                                                                                                                                                              | Rev. 03/2001       |