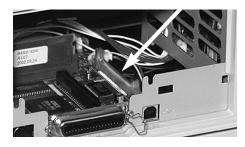

 Insert the card in the slot—notched corner (1) away from you—and press down firmly until it snaps into place.

The blue tab (circled) will move up to the locked position.

- 7. Replace the access panel:
  - a. Align the tabs at the bottom of the access panel with the slots in the printer.