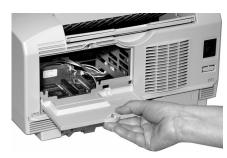

- 1. Turn off the printer, and remove the power cord and interface cable.
- 2. On the back of the printer, loosen the access panel screw and remove the access panel.

3. Locate the slot for the card: