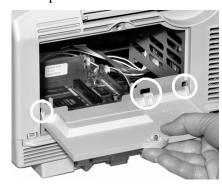

- 1. Turn off the printer, and remove the power cord and interface cable.
- 2. On the back of the printer, loosen the access panel screw and remove the access panel.

3. Locate the slot for the card: