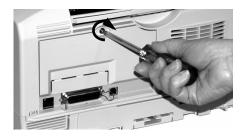

- 1. Turn off the printer, and remove the power cord and interface cable.
- 2. On the back of the printer, loosen the access panel screw and remove the access panel.

3. Locate the slot for the card: