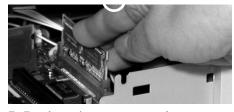

 Insert the card in the slot—notched corner (1) away from you—and press down firmly until it snaps into place.

The blue tab (circled) will move up to the locked position.

- 7. Replace the access panel:
  - a. Align the tabs at the bottom of the access panel with the slots in the printer.