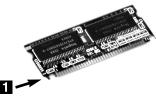

#### Caution!

To avoid damage to the RAM card, ground yourself (touch metal) before handling it.

- 4. Remove the RAM memory card from its packaging.
- 5. Hold the card with the gold contact edge down and the notched corner (1) aimed away from you.

 Insert the card in the slot—notched corner (1) away from you—and press down firmly until it snaps into place.

The blue tab (circled) will move up to the locked position.

- 7. Replace the access panel:
  - a. Align the tabs at the bottom of the access panel with the slots in the printer.