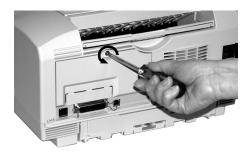

- 1. Turn off the printer, and remove the power cord and interface cable.
- 2. On the back of the printer, loosen the access panel screw and remove the access panel.

3. Locate the slot for the card: