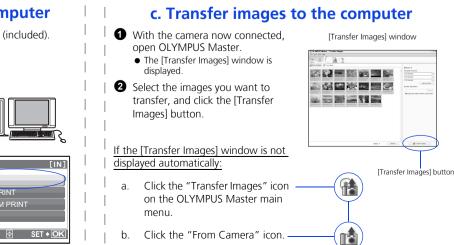

## b. Connect the camera to the computer

Connect the camera and computer using the USB cable (included).
The monitor will turn on automatically.