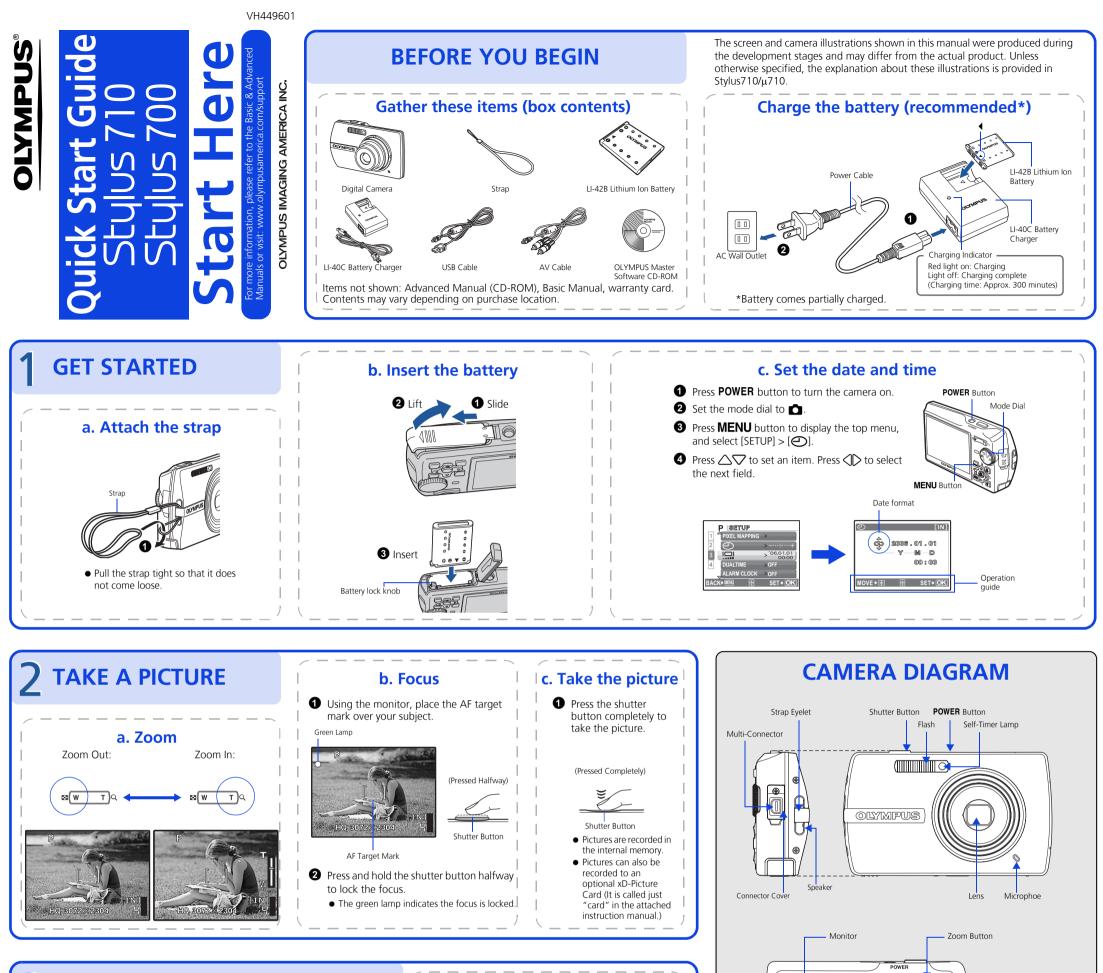

## **4** TRANSFER IMAGES

## a. Install the software

• Remember to register your camera when you install OLYMPUS Master or visit: www.olympusamerica.com/prodreg

## b. Connect the camera to the computer

Connect the camera and computer using the USB cable (included).
The monitor will turn on automatically.

## Select [PC] on the monitor, and press .

• Your PC will now recognize your camera as a removable storage drive.

© 2006 OLYMPUS IMAGING CORP.

Free Manuals Download Website <u>http://myh66.com</u> <u>http://usermanuals.us</u> <u>http://www.somanuals.com</u> <u>http://www.4manuals.cc</u> <u>http://www.4manuals.cc</u> <u>http://www.4manuals.cc</u> <u>http://www.4manuals.com</u> <u>http://www.404manual.com</u> <u>http://www.luxmanual.com</u> <u>http://aubethermostatmanual.com</u> Golf course search by state