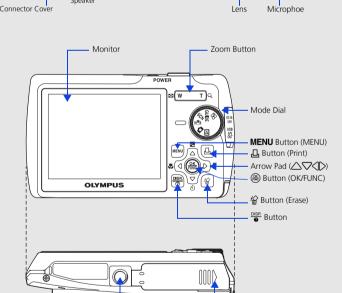

## **4** TRANSFER IMAGES

## a. Install the software



• Remember to register your camera when you install OLYMPUS Master or visit: www.olympusamerica.com/prodreg

## b. Connect the camera to the computer

Connect the camera and computer using the USB cable (included).
The monitor will turn on automatically.

## Select [PC] on the monitor, and press .

• Your PC will now recognize your camera as a removable storage drive.



© 2006 OLYMPUS IMAGING CORP.

Free Manuals Download Website <u>http://myh66.com</u> <u>http://usermanuals.us</u> <u>http://www.somanuals.com</u> <u>http://www.4manuals.cc</u> <u>http://www.4manuals.cc</u> <u>http://www.4manuals.cc</u> <u>http://www.4manuals.com</u> <u>http://www.404manual.com</u> <u>http://www.luxmanual.com</u> <u>http://aubethermostatmanual.com</