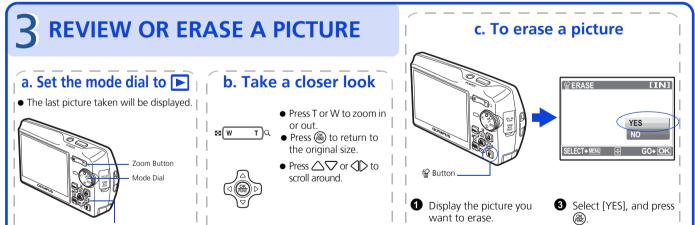

## **4** TRANSFER IMAGES

## a. Install the software



• Remember to register your camera when you install OLYMPUS Master or visit: www.olympusamerica.com/prodreg

## b. Connect the camera to the computer

Connect the camera and computer using the USB cable (included).
The monitor will turn on automatically.

## Select [PC] on the monitor, and press .

• Your PC will now recognize your camera as a removable storage drive.



© 2006 OLYMPUS IMAGING CORP.

Free Manuals Download Website <u>http://myh66.com</u> <u>http://usermanuals.us</u> <u>http://www.somanuals.com</u> <u>http://www.4manuals.cc</u> <u>http://www.4manuals.cc</u> <u>http://www.4manuals.cc</u> <u>http://www.4manuals.com</u> <u>http://www.404manual.com</u> <u>http://www.luxmanual.com</u> <u>http://aubethermostatmanual.com