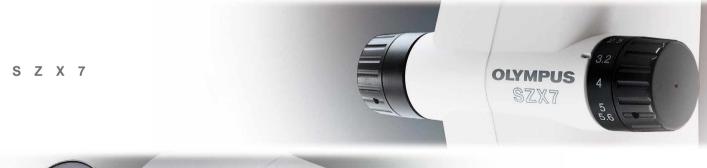

#### SZX7 Series

#### Cost-efficient model with telescope type system

- Compact model expandable for high-resolution observation
- Trinocular tubes compatible with digital camera are available