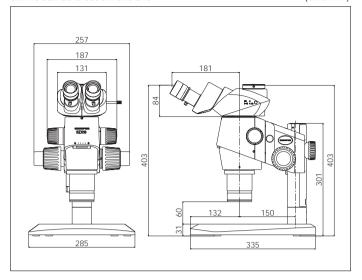

SZX16 standard set dimensions (unit: mm)

(unit: mm) SZX10 standard set dimensions

SZX7 standard set dimensions

(unit: mm)

SZ61/ SZ51 standard set dimensions

(unit: mm)

SZX16, SZX10, SZX7, SZ61 and SZ51 are environmental conscious products according to OLYMPUS's own standards.