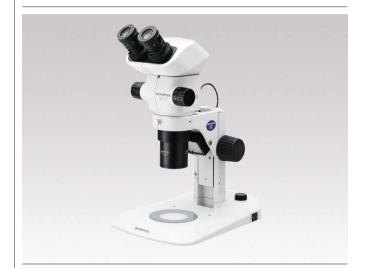

# SZX16 Series

#### High precision stereomicroscope: Optimum viewing and ease of use

- New SDF objectives with a high NA and 900 lp/mm\* resolution as well as superb 1:16.4 zoom function
- · Astigmatism-free design for sharper-than-ever 3D observation
- Ergonomic design for natural posture plus reduced stress and fatigue during long-time observation

\*900 lp/mm is achieved when the SDFPLAPO2XPFC lens is used

capability

dissection with 1:10 zoom ratio

SZX10 Series

Highly versatile basic model reproduces

· Optimal performance in routine tasks like selection or