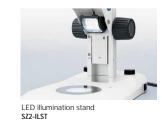

### ■ Illumination suited to various samples

Choose from a lineup of expandable illuminators that can be integrated into stereomicroscope systems. Olympus stereomicroscopes create the best illuminating environment for optimum results in brightness, contrast, and spotlighting, depending on various manipulations and samples.