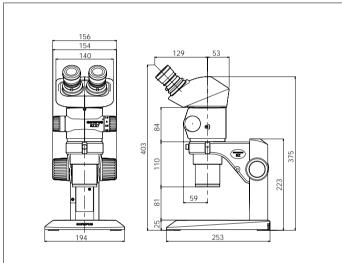

SZX16 standard set dimensions (unit: mm)

(unit: mm) SZX10 standard set dimensions

SZX7 standard set dimensions

(unit: mm)

SZ61/ SZ51 standard set dimensions

(unit: mm)

SZX16, SZX10, SZX7, SZ61 and SZ51 are environmental conscious products according to OLYMPUS's own standards.