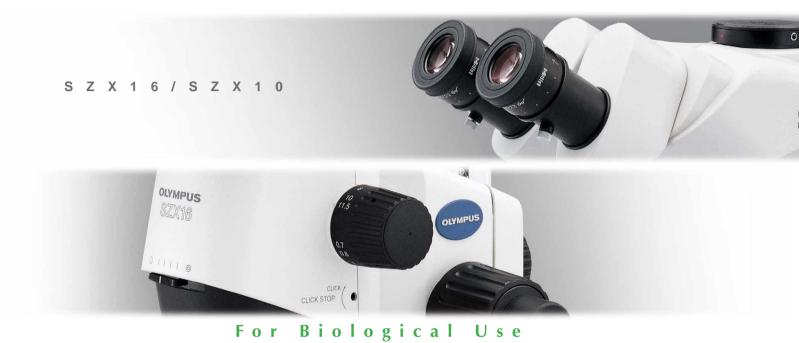

# SZX16 Series

#### High precision stereomicroscope: Optimum viewing and ease of use

- New SDF objectives with a high NA and 900 lp/mm\* resolution as well as superb 1:16.4 zoom function
- · Astigmatism-free design for sharper-than-ever 3D observation
- Ergonomic design for natural posture plus reduced stress and fatigue during long-time observation

\*900 lp/mm is achieved when the SDFPLAPO2XPFC lens is used

capability

dissection with 1:10 zoom ratio

SZX10 Series

Highly versatile basic model reproduces

· Optimal performance in routine tasks like selection or