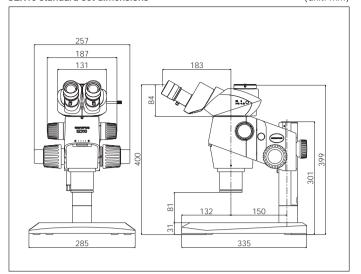

SZX16 standard set dimensions (unit: mm)

(unit: mm) SZX10 standard set dimensions

SZX7 standard set dimensions

(unit: mm)

SZ61/ SZ51 standard set dimensions

(unit: mm)

SZX16, SZX10, SZX7, SZ61 and SZ51 are environmental conscious products according to OLYMPUS's own standards.