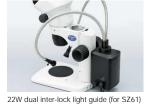

### ■ Illumination suited to various samples

Choose from a lineup of expandable illuminators that can be integrated into stereomicroscope systems. Olympus stereomicroscopes create the best illuminating environment for optimum results in brightness, contrast, and spotlighting, depending on various manipulations and samples.