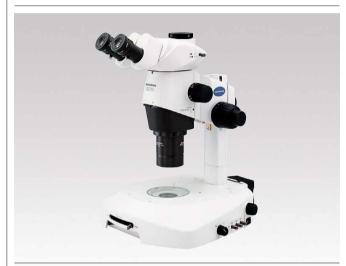

### SZ61/SZ51 Series

Versatile Inspection

#### All functions needed for routine work, all in one compact body

- Greenough optical system for maximum performance
- Slim and compact body for enhanced efficiency
- Well-suited to routine work alone or in combination with other devices, including digital caremas and TV cameras