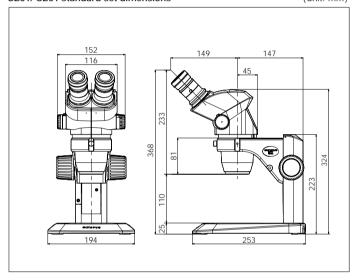

SZX16 standard set dimensions (unit: mm)

(unit: mm) SZX10 standard set dimensions

SZX7 standard set dimensions

(unit: mm)

SZ61/ SZ51 standard set dimensions

(unit: mm)

SZX16, SZX10, SZX7, SZ61 and SZ51 are environmental conscious products according to OLYMPUS's own standards.