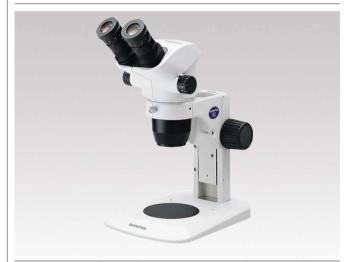

#### SZX7 Series

#### Cost-efficient model with telescope type system

- Compact model expandable for high-resolution observation
- Trinocular tubes compatible with digital camera are available