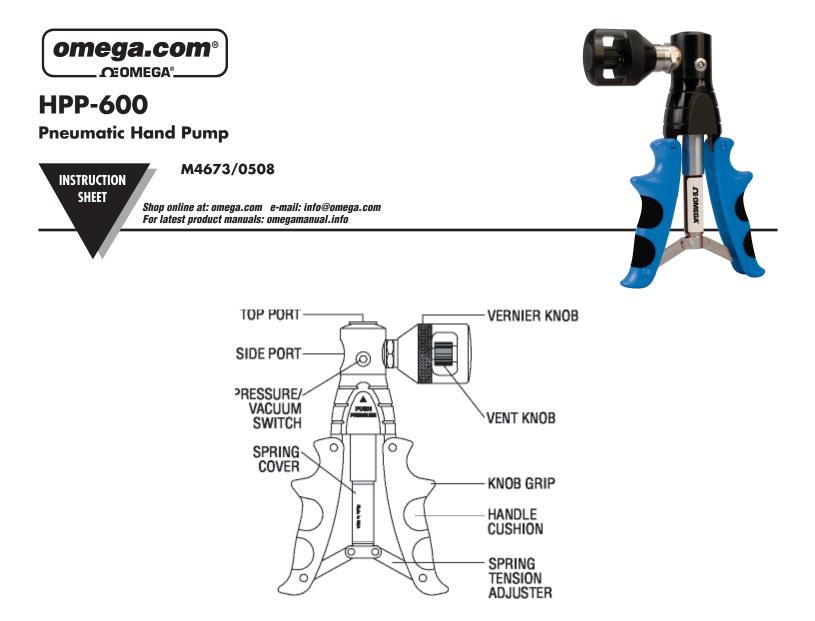

# **Volume Control**

The HPP-600 pump is equipped with two knobs for fine adjustment of the system pressure. The vent knob can be used to slowly reduce the system pressure. The vent knob should be closed prior to pressurizing the system by turning the knob away from the pump housing. The Vernier knob can be used to increase or decrease the system at a more controlled rate. For fast relieve of the pressure, move the pressure/vacuum pin to the opposite direction.

#### **Pressure/Vacuum Selector**

The pump can be used to generate pressure or vacuum depending on the position of the pin located in the pressure/vacuum switch. Press the pin on the side of the pump housing according to labels for the desired operation.