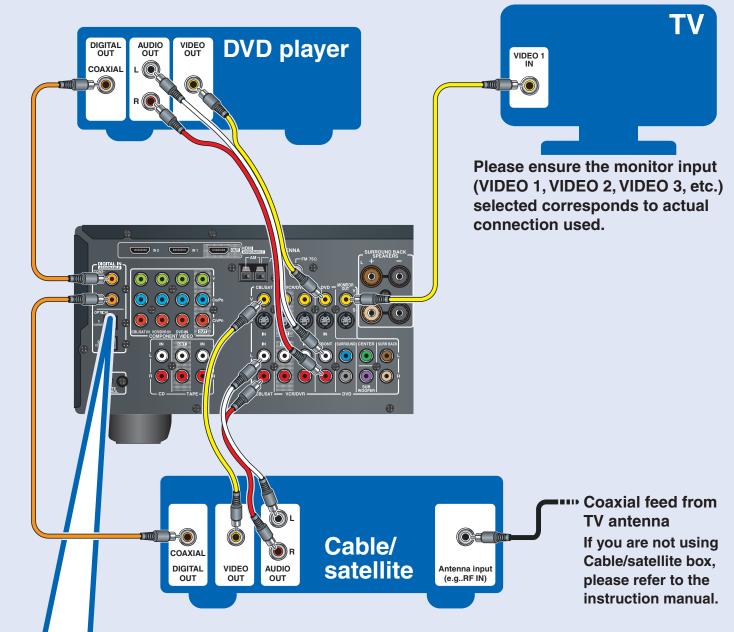

AUDIO VIDEO If your TV or player doesn't support HDMI, use the analog or digital connections shown below.