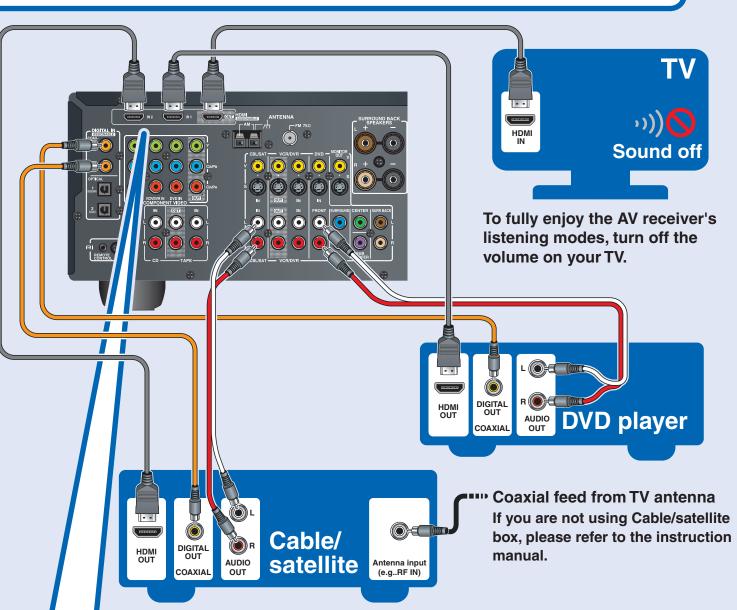

# **AV Component Hookup**

See the other side of this sheet for the Speaker hookup.

If you have an HDMI-compatible TV and players, you can connect them to the AV receiver with HDMI cables. The audio and video signals received via the HDMI inputs are output by the HDMI OUT as they are (pass-through). To listen through the speakers connected to the AV receiver, please make the audio connections shown below.

AUDIO VIDEO If your TV or player doesn't support HDMI, use the analog or digital connections shown below.