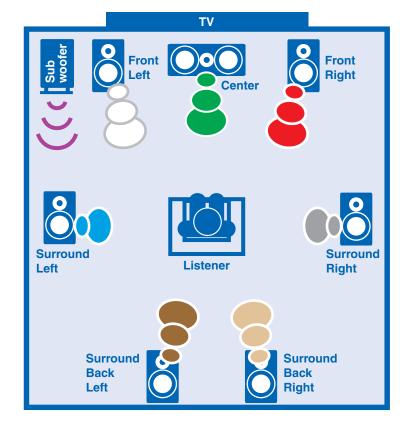

#### Speaker Set A Layout (Main Room)

### Speaker Set A Hookup

See the other side of this sheet for the AV component hookup.

SN 29344423