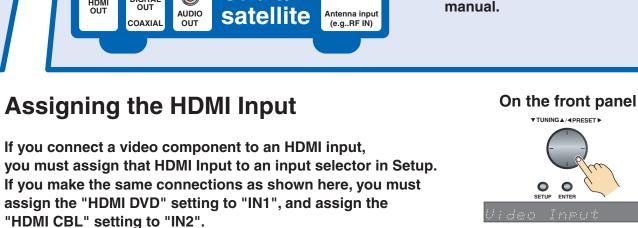

#### **Assigning the Digital Input**

If there's no sound, press the [DIGITAL INPUT] button repeatedly until sound is heard. The digital input is now properly assigned.

If you connect your DVD player to the AV receiver's COAXIAL 1 DIGITAL IN, and your cable/satellite receiver to the COAXIAL 2 DIGITAL IN, as shown, it's not necessary to assign the digital input.

#### On the front panel

Free Manuals Download Website

http://myh66.com

http://usermanuals.us

http://www.somanuals.com

http://www.4manuals.cc

http://www.manual-lib.com

http://www.404manual.com