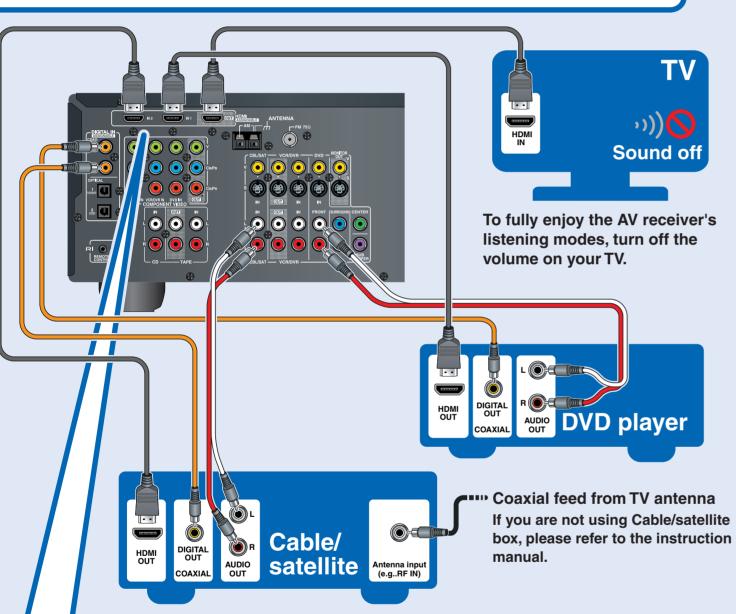

## **AV Component Hookup**

See the other side of this sheet for the Speaker hookup.

If you have an HDMI-compatible TV and players, you can connect them to the AV receiver with HDMI cables. The audio and video signals received via the HDMI inputs are output by the HDMI OUT as they are (pass-through). To listen through the speakers connected to the AV receiver, please make the audio connections shown below.

AUDIO VIDEO If your TV or player doesn't support HDMI, use the analog or digital connections shown below.

# Assigning the HDMI Input If you connect a video component to an HDMI input, you must assign that HDMI Input to an input selector in Setup. If you make the same connections as shown here, you must assign the "HDMI DVD" setting to "IN1", and assign the "HDMI CBL" setting to "IN2".

#### **Assigning the Digital Input**

If there's no sound, press the [DIGITAL INPUT] button repeatedly until sound is heard. The digital input is now properly assigned.

If you connect your DVD player to the AV receiver's COAXIAL 1 DIGITAL IN, and your cable/satellite receiver to the COAXIAL 2 DIGITAL IN, as shown, it's not necessary to assign the digital input.