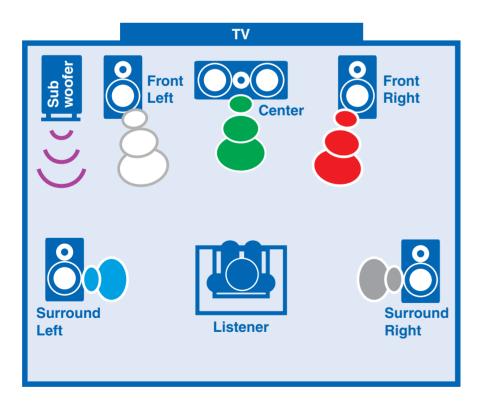

### Speaker Layout

Position the speakers as shown below.

#### Speaker Hookup

See the other side of this sheet for the AV component hookup.

(C) Copyright 2007 ONKYO CORPORATION Japan. All rights reserved.

SN 29344428