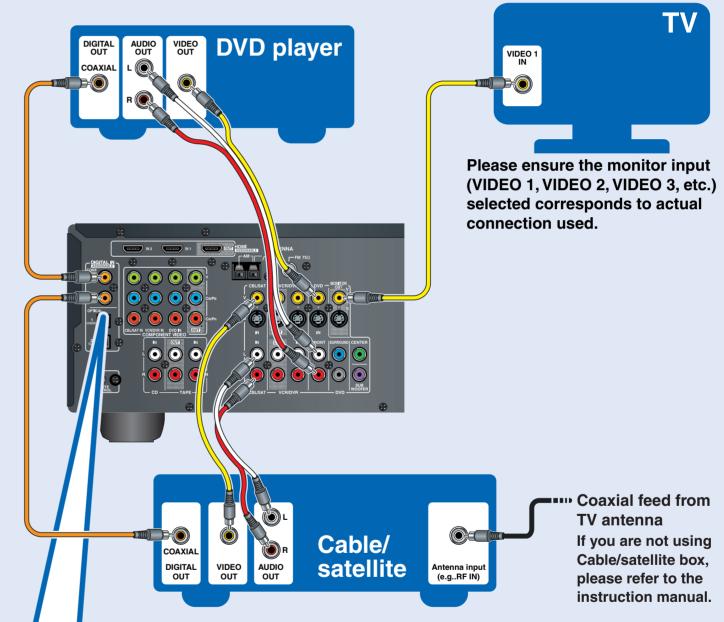

## **AV Component Hookup**

See the other side of this sheet for the Speaker hookup.

If you have an HDMI-compatible TV and players, you can connect them to the AV receiver with HDMI cables. The audio and video signals received via the HDMI inputs are output by the HDMI OUT as they are (pass-through). To listen through the speakers connected to the AV receiver, please make the audio connections shown below.

AUDIO VIDEO If your TV or player doesn't support HDMI, use the analog or digital connections shown below.

#### **Assigning the Digital Input**

If there's no sound, press the [DIGITAL INPUT] button repeatedly until sound is heard. The digital input is now properly assigned.

If you connect your DVD player to the AV receiver's COAXIAL 1 DIGITAL IN, and your cable/satellite receiver to the COAXIAL 2 DIGITAL IN, as shown, it's not necessary to assign the digital input.