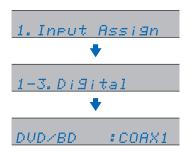

### **Assigning the Digital Input**

If there's no sound, you'll need to assign the digital inputs as necessary using the setup menus on the AV receiver's display.

If you connect your DVD/BD player to the AV receiver's DIGITAL IN COAXIAL 1, and your cable/satellite receiver to the DIGITAL IN COAXIAL 2, as shown, it's not necessary to assign the digital input.