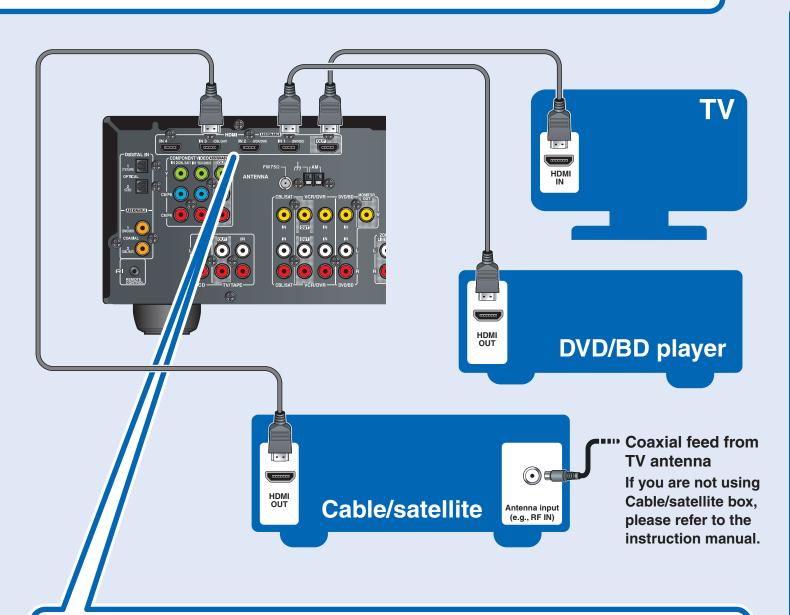

# **AV Component Hookup**

See the other side of this sheet for the Speaker hookup.

With an HDMI cable you can send both audio and video with a single cable, making connecting simple and keeping wires neat.

If you have an HDMI-compatible TV and players, you can connect them to the AV receiver with HDMI cables. Digital audio signals received at HDMI IN input are output by the speakers and headphones connected to the AV receiver.

#### **Assigning the HDMI Input**

If you connect a video component to an HDMI input, you must assign that HDMI Input to an input selector in Setup. If you make the same connections as shown here, you must assign the "DVD/BD" setting to "HDMI 1", and assign the "CBL/SAT" setting to "HDMI 3".