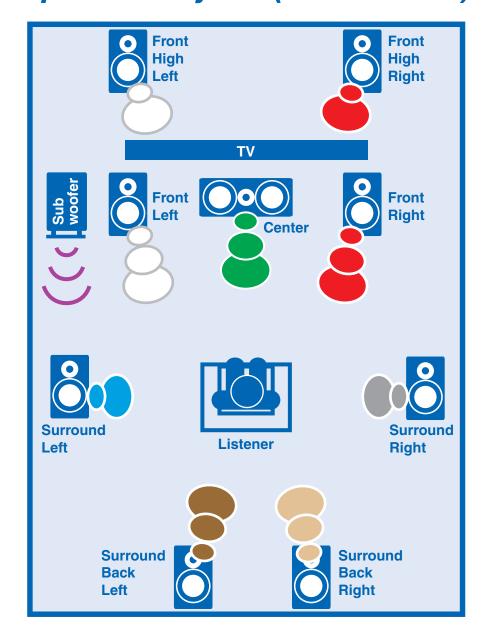

## Speaker Layout (Main Room)

### Speaker Hookup

See the other side of this sheet for the AV component hookup.