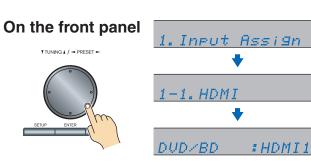

#### **Assigning the HDMI Input**

If you connect a video component to an HDMI input, you must assign that HDMI Input to an input selector in Setup. If you make the same connections as shown here, you must assign the "DVD/BD" setting to "HDMI 1", and assign the "CBL/SAT" setting to "HDMI 3".