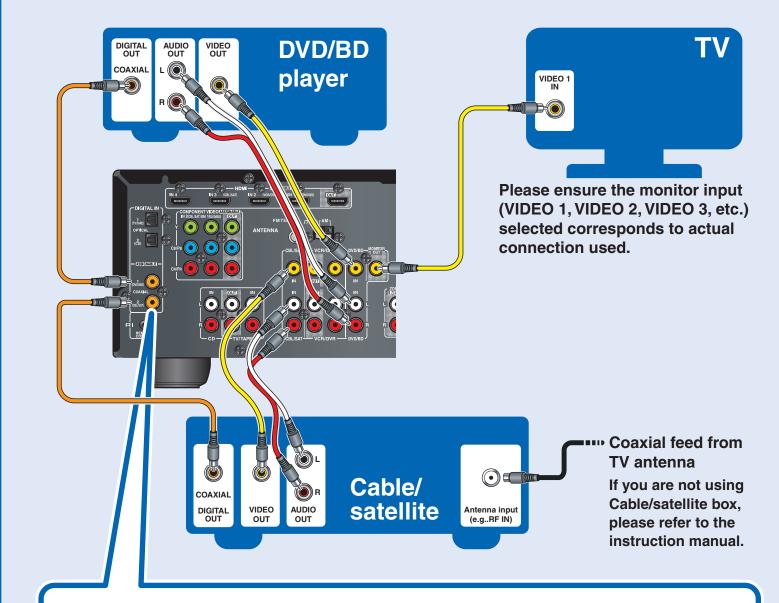

If your TV or player doesn't support HDMI, use the analog or digital connections shown below.

### **Assigning the Digital Input**

If there's no sound, you'll need to assign the digital inputs as necessary using the setup menus on the AV receiver's display.

If you connect your DVD/BD player to the AV receiver's DIGITAL IN COAXIAL 1, and your cable/satellite receiver to the DIGITAL IN COAXIAL 2, as shown, it's not necessary to assign the digital input.