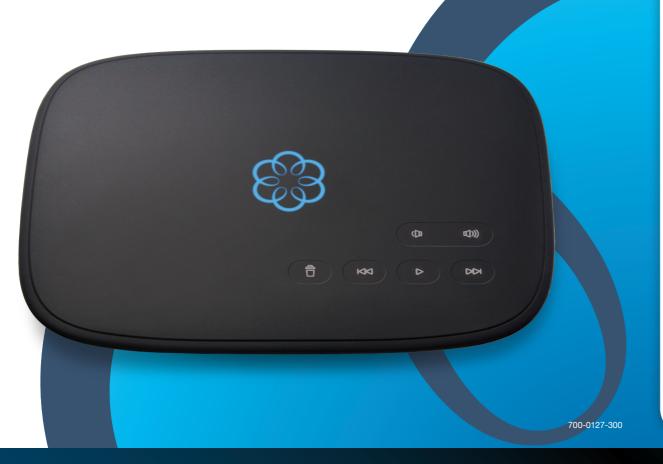

- 🕆 🕽 Delete Key During voicemail playback, press to delete current message.
- ( Volume Adjustment Key Press to adjust the volume level.

Page Key (on rear of Telo) Press to locate your Ooma handsets.

Press-and-hold for three seconds to register a new cordless Ooma device such as a handset.

#### Fast Forward Key

During voicemail playback, press to skip to the next message.

Press and hold to turn toggle Do Not Disturb.

#### Rewind Key

During voicemail playback, press to replay the current message.

During voicemail playback, press twice to skip to the previous message.

Press to adjust brightness of the system status lights.

#### Press to hear your voicemail messages. Press again to stop playback.

Key will blink when there are new messages.