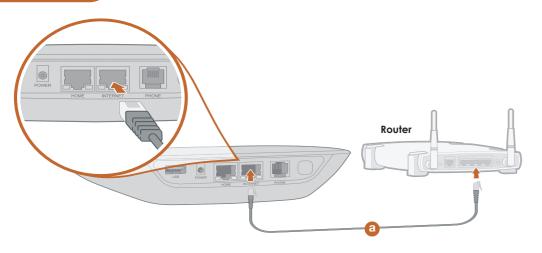

#### Connect the Ooma Telo to your Router

Using the included Ethernet cable (a), connect the **INTERNET** port of the Telo to an open Ethernet port on your router.

#### Alternative Setup Options

While we recommend that you begin with this setup, the Ooma Telo is flexible enough to fit into any home network. Please see the back side of this guide for other network installation options.