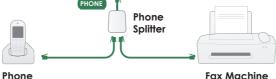

other devices

Connecting fax machines and

A standard phone splitter can be used to connect more than one device to the PHONE port.

Devices such as fax machines, digital video recorders (DVR) or set-top boxes (STB) use a phone line to make data calls. To complete these types of calls, you must dial \* 9 9 prior to the destination phone number. A successful data transfer mainly depends on the speed and quality of your Internet connection.

To learn more, visit: www.ooma.com/fax