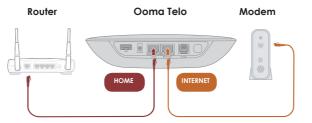

#### Option A Install Telo between modem and router

Installing the Telo between your modem and router will result in the best voice quality. This setup allows Ooma to prioritize your phone calls over other network traffic. Don't worry, this won't slow down your Internet connection.

1 Locate the Ethernet cable that connects your modem to your router. Unplug the modem end of the cable and plug it into the HOME port of the Telo.

2 Use the included Ethernet cable and connect the **INTERNET** port of the Telo to your modem.

3 Reboot your modem and router.