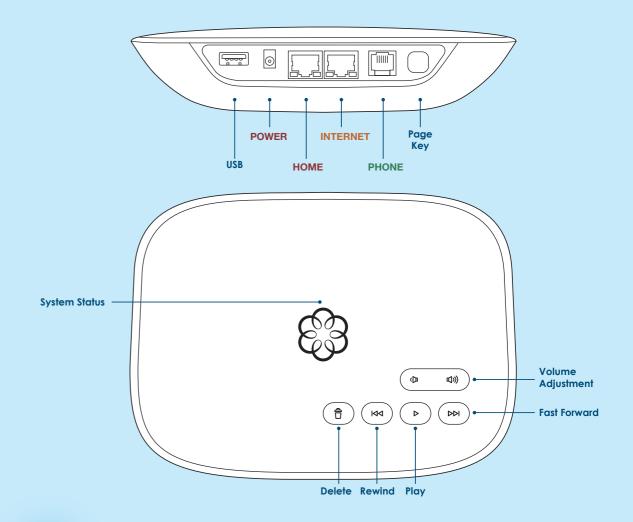

#### Press to hear your voicemail messages. Press again to stop playback.

Key will blink when there are new messages.

#### Fast Forward Key

During voicemail playback, press to skip to the next message.

Press and hold to turn toggle Do Not Disturb.

#### Rewind Key

During voicemail playback, press to replay the current message.

During voicemail playback, press twice to skip to the previous message.

Press to adjust brightness of the system status lights.

- 🕆 🕽 Delete Key During voicemail playback, press to delete current message.
- ( Volume Adjustment Key Press to adjust the volume level.

Page Key (on rear of Telo) Press to locate your Ooma handsets.

Press-and-hold for three seconds to register a new cordless Ooma device such as a handset.