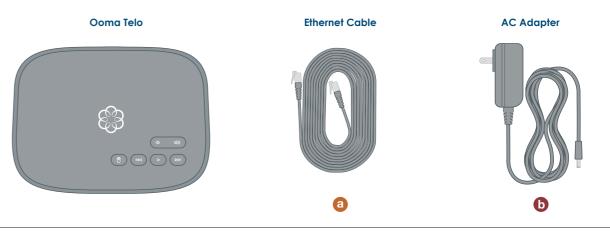

#### **Ooma Telo® Package Contents**

#### Plug in your Ooma Telo

Plug the provided AC adapter **b** into the **POWER** port. It is normal for the lights on the Telo to blink for a couple of minutes while it boots up.

The Ooma logo will light up blue once the device is ready to be used. Pick up the phone and listen for the musical Ooma dialtone to confirm that your set up is complete. If your device requires a software upgrade, the Ooma logo will blink purple while it is downloading the newest version.

#### Connect the Ooma Telo to your Router

Using the included Ethernet cable (a), connect the **INTERNET** port of the Telo to an open Ethernet port on your router.