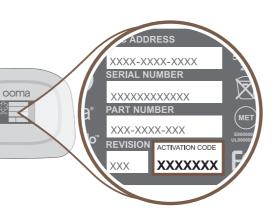

## Activate Online

Begin by activating your Ooma Telo device online. Locate the seven-digit activation code printed on the bottom of the Telo.

Next, navigate a web browser to:

Step 1