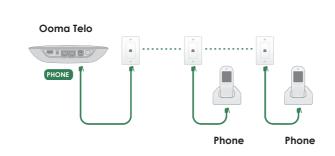

#### Connecting your phone jacks

You can link the Ooma Telo to all the phone jacks in your home, allowing you to connect phones in multiple rooms.

Note: This advanced set up requires you to disconnect the telephone company from your home phone wiring before plugging it into your Ooma Telo.

To learn more, visit: www.ooma.com/homedistribution