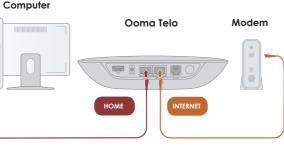

#### Connect the Ooma Telo to your Router

Using the included Ethernet cable (a), connect the **INTERNET** port of the Telo to an open Ethernet port on your router.

#### Alternative Setup Options

While we recommend that you begin with this setup, the Ooma Telo is flexible enough to fit into any home network. Please see the back side of this guide for other network installation options.