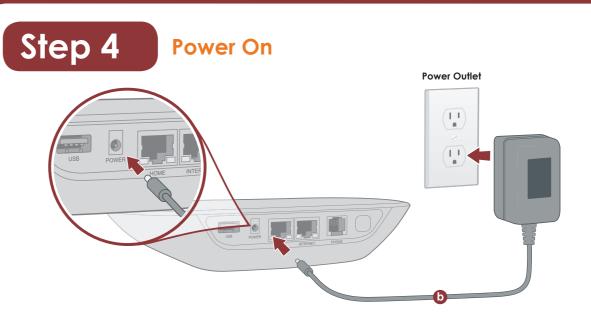

#### Plug in your Ooma Telo

Plug the provided AC adapter **b** into the **POWER** port. It is normal for the lights on the Telo to blink for a couple of minutes while it boots up.

The Ooma logo will light up blue once the device is ready to be used. Pick up the phone and listen for the musical Ooma dialtone to confirm that your set up is complete. If your device requires a software upgrade, the Ooma logo will blink purple while it is downloading the newest version.

This may take 5-10 minutes depending on the speed of your Internet connection. **Do not unplug the Telo while it is upgrading. It will automatically reboot after the upgrade is complete.** 