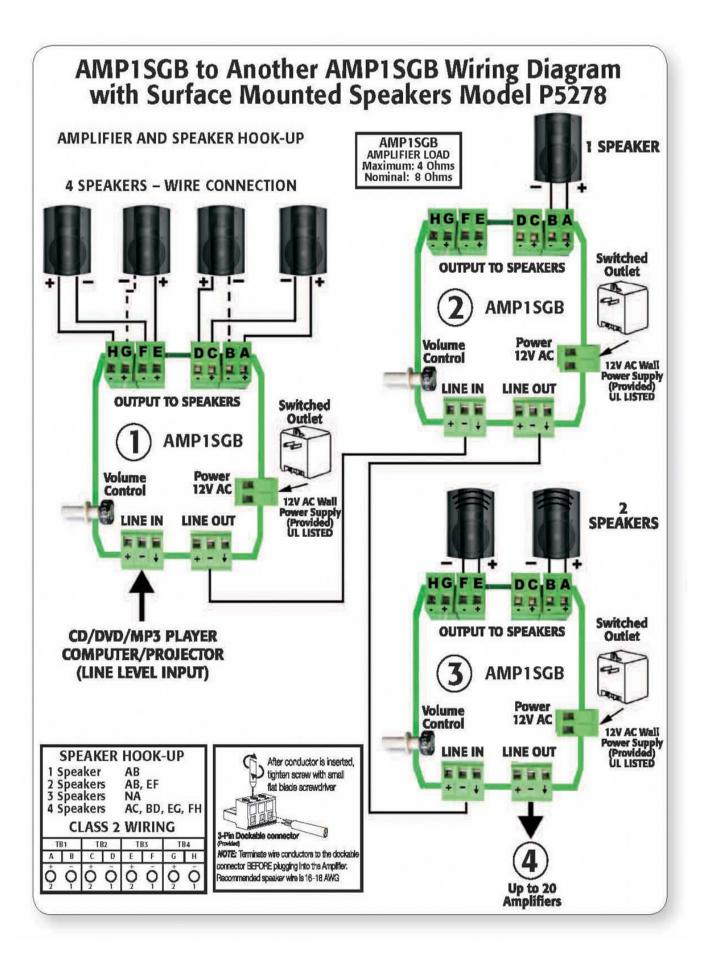

#### **Trouble Shooting Guide**

- 1. No output: Check for loose screws on the green input connector. It is easy to think the wires are secure in the connector and one wire is not. Tug on each wire to make sure each is tight.
- 2. Intermittent output: Check each input wire for loose screws.
- 3. Distortion: Do not power more than one AMP1SGB on one power supply. While it will work, it will cause distortion.