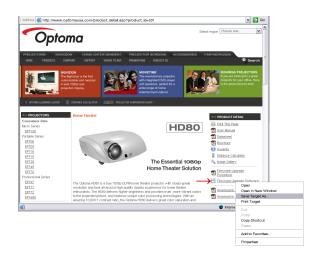

# Step 2

To download the firmware upgrade software, go to the HD80 product page. On the right-hand side of the page, under "Product Detail" there is a link called "Firmware Upgrade Software." Right click on the link, and hit "Save Target As..." You will prompted to save a zip file (Note where the file is saved). Unzip the zip file that was saved to your computer.