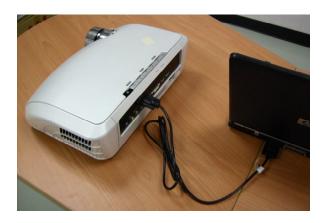

# Step 3

Connect the Optoma HD80 to the PC with the RS-232 cable. Do not plug in the power cord for the projector at this time. Select the correct COM port that the RS-232 cable is connected to.