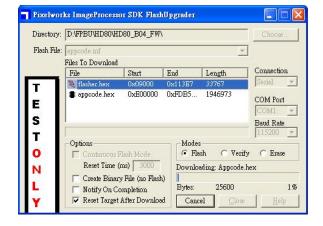

## Step 7

While the firmware is upgrading, you will see the words "Downloading: Appcode. hex" on the screen.