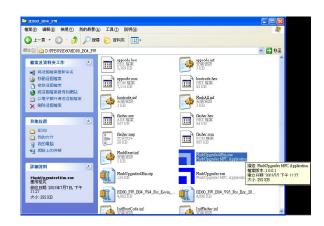

#### Step 4

Open the HD80 firmware folder (if it is not already open). Double click on the executable file called "FlashUpgrader4Bin. exe." This will run the HD80 firmware upgrade program.