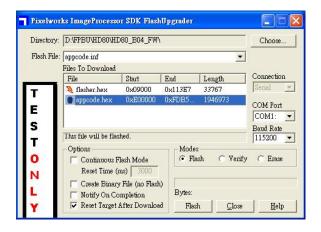

#### Step 5

Select "appcode.hex" and then click "Flash" to execute the firmware upgrade