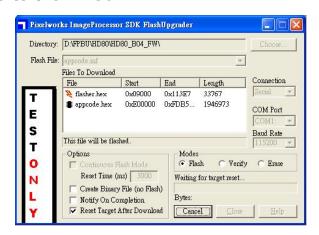

### Step 6

When the words "Waiting for target reset" appear on the screen, plug in the power cord to the HD80.