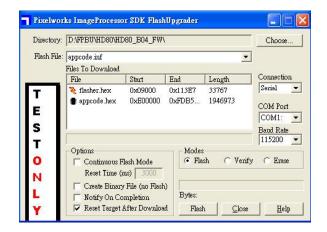

#### Step 5

Select "appcode.hex" and then click "Flash" to execute the firmware upgrade