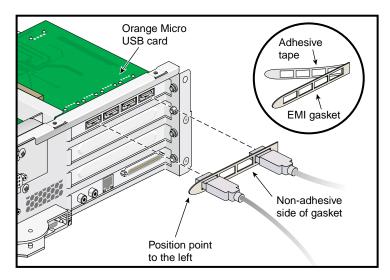

To attach the gasket, follow these steps:

- 1. Remove the protective adhesive tape from the EMI gasket.
- 2. To ensure proper alignment of the gasket to the USB card, insert a USB connector into a cutout at each end of the gasket, as shown in Figure 1. Make sure that you insert the connector starting on the non-adhesive side of the gasket, and that the orientation of the connector is in the correct position to mate with the connector on the USB card.
- 3. With the pointed end of the gasket positioned to the left, insert the two USB connectors into the mating connectors on the USB card.

Figure 1 Inserting Two Type A USB Connectors

007-4492-001

- 4. Apply pressure along the gasket to properly adhere it to the USB card's bulkhead.
- 5. Remove the two USB connectors.

Figure 2 Attaching Gasket to USB Card Bulkhead