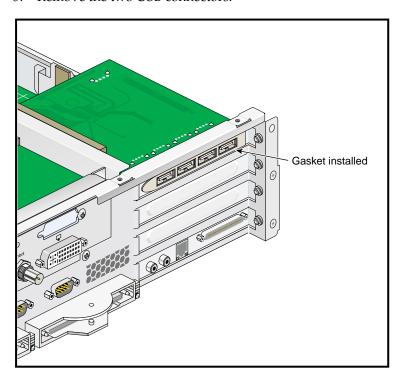

Figure 1 Inserting Two Type A USB Connectors

007-4492-001

- 4. Apply pressure along the gasket to properly adhere it to the USB card's bulkhead.
- 5. Remove the two USB connectors.

Figure 2 Attaching Gasket to USB Card Bulkhead