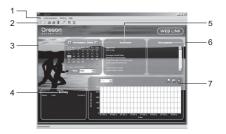

## **SOFTWARE OVERVIEW**

SmartSync allows you to organise and display your heart rate data. You can track your personal progress over time by regularly downloading and storing your data.

- Menu tabs (File, Communication, Setting and Help): file management; access settings and help file; transfer data; printing
- Toolbar area: shortcuts to commonly used commands
- 3. Calendar area: select activity records by date(s)
- Overview area: display activity overview information
- Description area: edit and display activity record description
- 6. Activity area: view and select activity records
- Graphics area: visual representation of activity records selected