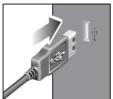

## CONNECTING THE HEART RATE LOGGER TO YOUR PC

Connect the USB cable to the Heart Rate Logger and attach it to your PC as shown.

**NOTE** The first time you connect to your PC the Heart Rate logger will automatically synchronize to your PC's clock