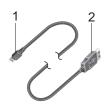

#### **USB CABLE AND CD-ROM**

- Connection jack to Heart Rate Logger
- Connection jack to PC