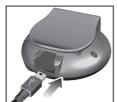

## CONNECTING THE HEART RATE LOGGER TO YOUR PC

Connect the USB cable to the Heart Rate Logger and attach it to your PC as shown.

**NOTE** The first time you connect to your PC the Heart Rate logger will automatically synchronize to your PC's clock