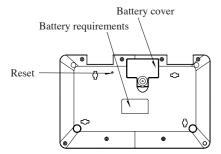

# **Battery Installation**

- 1. Make sure the unit is turned off.
- 2. Open the battery cover at the back of the unit using a coin or a flat head screwdriver.
- 3. Insert 2 "AA" size batteries. (Note the correct polarity: +, - ).
- 4. Replace the cover.

# In an environment prone to static discharge, the unit may malfunction.

To reset, press the reset button at the back of the laptop, remove the batteries for at least 10

19

15

X

20

DISPOSAL
Do not dispose of this product as unsorted municipal waste.
Such waste should be collected separately for special treatment.