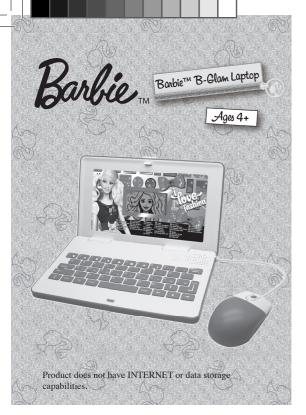

#### Dear Parent/Guardian.

Thank you for choosing the Barbie™ **B-Glam Laptop**. Designed with fun in mind, Barbie™ B-Glam Laptop is packed with stimulating games and activities that will make an invaluable contribution to your child's development.

#### **About the Barbie™ B-Glam Laptop**

#### **Features**

30 Activities

- Word
- Mathematics
- Logic
- Memory
- Reaction • Music
- 2-Player games

#### Multimedia

• Digital sound/animation

#### Display

• LCD screen

#### Audio

• The voice of Barbie®