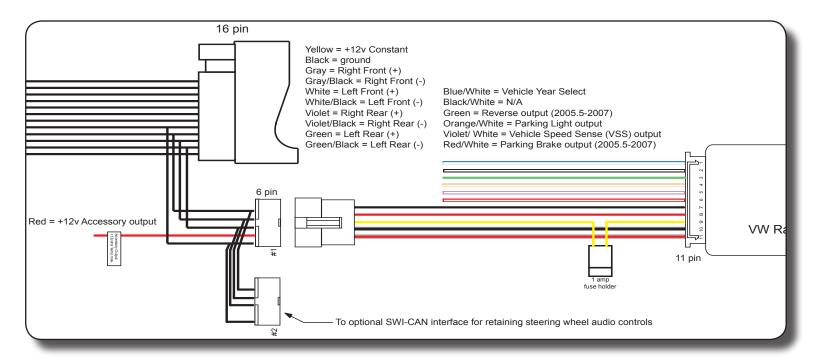

## C2R-VW

Radio Replacement interface for Volkswagen
Use for Aftermarket Navigation radios that require Vehicle
Speed Sense, Reverse, Parking Brake and Illumination inputs.

Class 2

\* 2002-2005 VW vehicles do not have a reverse or parking brake signal on the CAN-Bus. The Green and Red/White wires do not function for these model year vehicles. Parking brake and reverse signal wires can be found with a volt meter in the vehicles factory wiring. Vehicle must have a factory installed double din headunit (4" tall).

## Installation:

- 1. Connect the aftermarket radio's front and rear speaker wires to the 16 pin plug.
- 3. The 16 pin harness has a yellow and a black wire. Connect the yellow to the radio's +12v constant wire and the black to the radio's ground wire.
- 4. The accessory wire is located on the 6 pin harness connect this wire to the radio's accessory wire. The accessory wire supplies +12v, 1 amp max, when key is in the accessory or Ignition position. If more current is needed refer to Fig. 1.
- 5. 11 pin plug:
  - 1. Blue/White For 2002-2005, Connect this wire to the Battery 12v source. For 2005.5-2007, Insulate and DO NOT USE!
  - 2. Black/White N/A.
  - 3. Green Connect this wire to the radio's Reverse input wire only.
  - 4. Orange/White Connect this wire to the radio's Illumination input wire only.
  - 5. Violet/White Connect this wire to the radio's VSS input wire only.
  - 6. Red/White Connect this wire to the radio's Parking brake input wire only.

Note: Do not connect these wires to any other circuit besides the radio's wire harness.

6. When all connections are made, connect the 16 pin plug into the vehicle's 16 pin harness.

7. Refer to the radio's manual for testing VSS, Reverse, Parking Brake and Illumination inputs (if used).