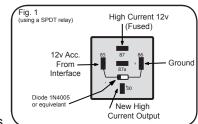

## Installation:

- 1. Connect the aftermarket radio's front and rear speaker wires to the 16 pin plug.
- 3. The 16 pin harness has a yellow and a black wire. Connect the yellow to the radio's +12v constant wire and the black to the radio's ground wire.
- 4. The accessory wire is located on the 6 pin harness connect this wire to the radio's accessory wire. The accessory wire supplies +12v, 1 amp max, when key is in the accessory or Ignition position. If more current is needed refer to Fig. 1.
- 5. 11 pin plug:
  - 1. Blue/White For 2002-2005, Connect this wire to the Battery 12v source. For 2005.5-2007, Insulate and DO NOT USE!
  - 2. Black/White N/A.
  - 3. Green Connect this wire to the radio's Reverse input wire only.
  - 4. Orange/White Connect this wire to the radio's Illumination input wire only.
  - 5. Violet/White Connect this wire to the radio's VSS input wire only.
  - 6. Red/White Connect this wire to the radio's Parking brake input wire only.