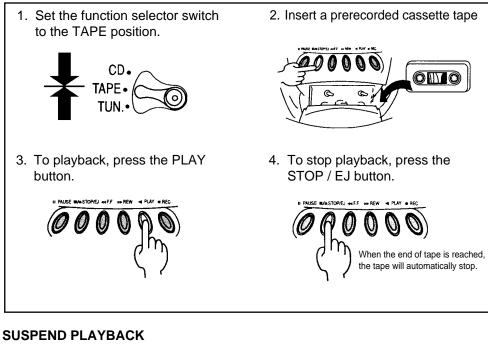

# **5. CASSETTE DECK OPERATION**

#### PLAYBACK

To suspend playback, press the PAUSE button.

#### **REWIND OR FAST FORWARD TAPE**