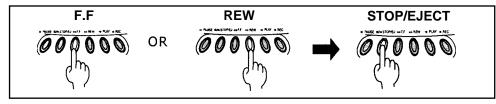

( 1, ALL), SKIP UP/DOWN)
- 7. FM ROD ANTENNA

#### 2. BATTERY OPERATION

- 1. Open the battery compartment cover.
- 2. Insert eight C-size (UM-2, R-14) batteries in the battery compartment and make sure the proper polarities are maintained.
- 3. Close the battery compartment cover.

- 8. TUNING DIAL
- 9. TUNING WHEEL
- 10. BAND SELECTOR
- (AM/ FM/ FM STEREO)
- 11. VOLUME CONTROL
- 12. CASSETTE CONTROL KEYS



# **3. RADIO OPERATION**



#### ADJUSTING THE ANTENNA FOR THE BEST RECEPTION



## 4. CD PLAYER OPERATION

#### LOADING CD

To resume playback, press the PLAY/PAUSE button again.



Download from Www.Somanuals.com. All Manuals Search And Download.

# **5. CASSETTE DECK OPERATION**

#### PLAYBACK



To suspend playback, press the PAUSE button.



#### **REWIND OR FAST FORWARD TAPE**



#### **TAPE RECORDING - FROM RADIO**



# 6. TECHNICAL SPECIFICATION

### **GENERAL** 240V/50Hz Power Source ..... Power Consumption ..... 12 W Weight ..... 2.4 kg RADIO Frequency Range ..... AM : 522-1620kHz FM: 87.5-10MHz **CASSETTE SECTION** Tape Speed ..... 4.76 CM/SEC Frequency Response ..... 125 -6300Hz AUDIO Output Power ..... 1.5W/CH 3" 8 Ohm Speaker .....

#### **COMPACT DISC SECTION**

| Converter          | 1 bit D/A      |
|--------------------|----------------|
| Optical Pickup     | 3 - Beam Laser |
| Frequency Response | 125Hz - 20kHz  |

#### ACCESSORY

| Battery | Not Included |
|---------|--------------|
|---------|--------------|

Design and Specification subject to change without notice.

Free Manuals Download Website <u>http://myh66.com</u> <u>http://usermanuals.us</