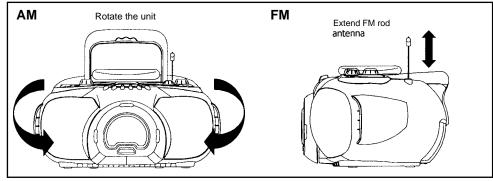

LASER BEAMS EMERGING FROM IT. NEVER DISCONNECT BY PASS THESE SAFETY DEVICES.

WARNING: Non-waterproof product. Keep away from water.



- 1. CD LED DISPLAY
- 2. FUNCTION SELECTOR (CD, TAPE, TUNER)
- 3. POWER LED DISPLAY
- 4. FM STEREO INDICATOR
- 5. HEADPHONE JACK
- CD CONTROL KEYS (PLAY/PAUSE, STOP, REPEAT( 1, ALL), SKIP UP/DOWN)
- 7. FM ROD ANTENNA

#### 2. BATTERY OPERATION

- 1. Open the battery compartment cover.
- 2. Insert eight C-size (UM-2, R-14) batteries in the battery compartment and make sure the proper polarities are maintained.
- 3. Close the battery compartment cover.

- 8. TUNING DIAL
- 9. TUNING WHEEL
- 10. BAND SELECTOR
- (AM/ FM/ FM STEREO)
- 11. VOLUME CONTROL
- 12. CASSETTE CONTROL KEYS



# **3. RADIO OPERATION**



#### ADJUSTING THE ANTENNA FOR THE BEST RECEPTION



## 4. CD PLAYER OPERATION

#### LOADING CD

To resume playback, press the PLAY/PAUSE button again.



Download from Www.Somanuals.com. All Manuals Search And Download.

# **5. CASSETTE DECK OPERATION**

#### PLAYBACK



To suspend playback, press the PAUSE button.



#### **REWIND OR FAST FORWARD TAPE**



#### **TAPE RECORDING - FROM RADIO**



# 6. TECHNICAL SPECIFICATION

### **GENERAL** 240V/50Hz Power Source ..... Power Consumption ..... 12 W Weight ..... 2.4 kg RADIO Frequency Range ..... AM : 522-1620kHz FM: 87.5-10MHz **CASSETTE SECTION** Tape Speed ..... 4.76 CM/SEC Frequency Response ..... 125 -6300Hz AUDIO Output Power ..... 1.5W/CH 3" 8 Ohm Speaker .....

#### **COMPACT DISC SECTION**

| Converter          | 1 bit D/A      |
|--------------------|----------------|
| Optical P