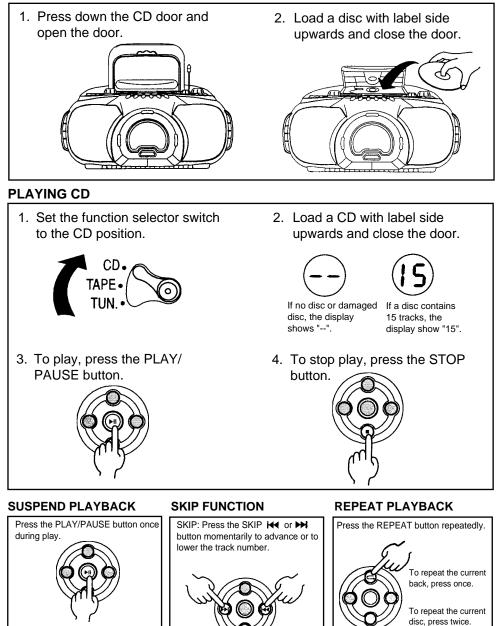

## 4. CD PLAYER OPERATION

#### LOADING CD

To resume playback, press the PLAY/PAUSE button again.

Download from Www.Somanuals.com. All Manuals Search And Download.