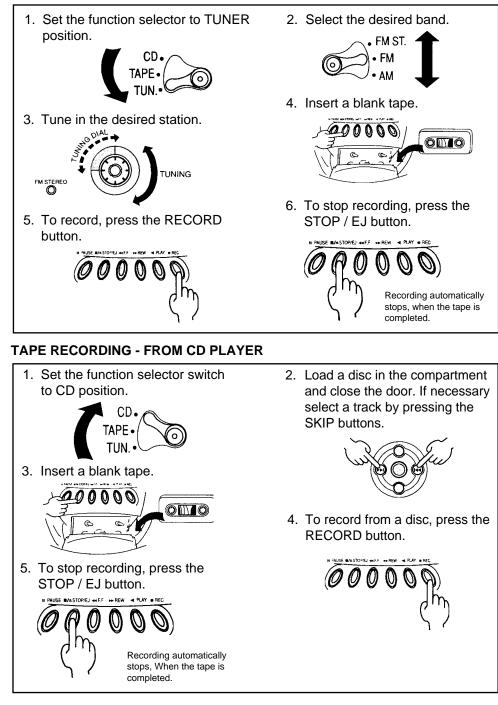

ENNA

#### 2. BATTERY OPERATION

- 1. Open the battery compartment cover.
- 2. Insert eight C-size (UM-2, R-14) batteries in the battery compartment and make sure the proper polarities are maintained.
- 3. Close the battery compartment cover.

- 8. TUNING DIAL
- 9. TUNING WHEEL
- 10. BAND SELECTOR
- (AM/ FM/ FM STEREO)
- 11. VOLUME CONTROL
- 12. CASSETTE CONTROL KEYS



# **3. RADIO OPERATION**



#### ADJUSTING THE ANTENNA FOR THE BEST RECEPTION



## 4. CD PLAYER OPERATION

#### LOADING CD

To resume playback, press the PLAY/PAUSE button again.



Download from Www.Somanuals.com. All Manuals Search And Download.

# **5. CASSETTE DECK OPERATION**

#### PLAYBACK



To suspend playback, press the PAUSE button.



#### **REWIND OR FAST FORWARD TAPE**



#### **TAPE RECORDING - FROM RADIO**



# 6. TECHNICAL SPECIFICATION

### **GENERAL** 240V/50Hz Power Source ..... Power Consumption ..... 12 W Weight ..... 2.4 kg RADIO Frequency Range ..... AM : 522-1620kHz FM: 87.5-10MHz **CASSETTE SECTION** Tape Speed ..... 4.76 CM/SEC Frequency Response ..... 125 -6300Hz AUDIO Output Power ..... 1.5W/CH 3" 8 Ohm Speaker .....

#### **COMPACT DISC SECTION**

| Converter          | 1 bit D/A      |
|--------------------|----------------|
| Optical Pickup     | 3 - Beam Laser |
| Frequency Response | 125Hz - 20kHz  |

#### ACCESSORY

| Battery | Not Included |
|---------|--------------|
|---------|--------------|

Design and Specification subject to change without notice.

Free Manuals Download Website <u>http://myh66.com</u> <u>http://usermanuals.us</u> <u>http://www.somanuals.com</u> <u>ht