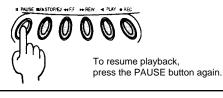

D CONTROL KEYS (PLAY/PAUSE, STOP, REPEAT( 1, ALL), SKIP UP/DOWN)
- 7. FM ROD ANTENNA

#### 2. BATTERY OPERATION

- 1. Open the battery compartment cover.
- 2. Insert eight C-size (UM-2, R-14) batteries in the battery compartment and make sure the proper polarities are maintained.
- 3. Close the battery compartment cover.

- 8. TUNING DIAL
- 9. TUNING WHEEL
- 10. BAND SELECTOR
- (AM/ FM/ FM STEREO)
- 11. VOLUME CONTROL
- 12. CASSETTE CONTROL KEYS



# **3. RADIO OPERATION**



#### ADJUSTING THE ANTENNA FOR THE BEST RECEPTION



## 4. CD PLAYER OPERATION

#### LOADING CD

To resume playback, press the PLAY/PAUSE button again.



Download from Www.Somanuals.com. All Manuals Search And Download.

# **5. CASSETTE DECK OPERATION**

#### PLAYBACK



To suspend playback, press the PAUSE button.



#### **REWIND OR FAST FORWARD TAPE**



#### **TAPE RECORDING - FROM RADIO**



# 6. TECHNICAL SPECIFICATION

### **GENERAL** 240V/50Hz Power Source ..... Power Consumption ..... 12 W Weight ..... 2.4 kg RADIO Frequency Range ..... AM : 522-1620kHz FM: 87.5-10MHz **CASSETTE SECTION** Tape Speed ..... 4.76 CM/SEC Frequency Response ..... 125 -6300Hz AUDIO Output Power ..... 1.5W/CH 3" 8 Ohm Speaker .....

#### **COMPACT DISC SECTION**

| Converter          | 1 bit D/A      |
|--------------------|----------------|
| Optical Pickup     | 3 - Beam Laser |
| Frequency Response | 125Hz - 20kHz  |

#### ACCESSORY

| Battery | Not Included |
|---------|--------------|
|---------|--------------|

Design and Specification subject to change without notice.

Free Manuals Download Website <u>http://