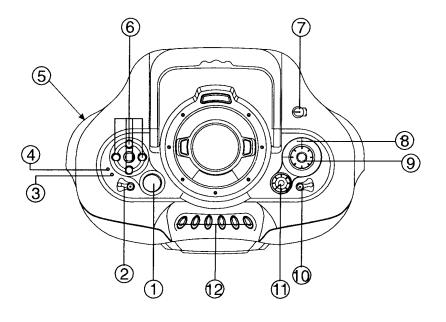

WARNING: Non-waterproof product. Keep away from water.

- 1. CD LED DISPLAY
- 2. FUNCTION SELECTOR (CD, TAPE, TUNER)
- 3. POWER LED DISPLAY
- 4. FM STEREO INDICATOR
- 5. HEADPHONE JACK
- CD CONTROL KEYS (PLAY/PAUSE, STOP, REPEAT( 1, ALL), SKIP UP/DOWN)
- 7. FM ROD ANTENNA

- 8. TUNING DIAL
- 9. TUNING WHEEL
- 10. BAND SELECTOR
- (AM/ FM/ FM STEREO)
- 11. VOLUME CONTROL
- 12. CASSETTE CONTROL KEYS