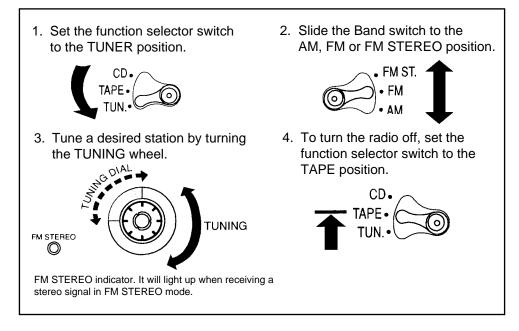

IT IS EQUIPPED WITH SAFETY DEVICES WHICH PREVENT ANY LASER BEAMS EMERGING FROM IT. NEVER DISCONNECT BY PASS THESE SAFETY DEVICES.

WARNING: Non-waterproof product. Keep away from water.



- 1. CD LED DISPLAY
- 2. FUNCTION SELECTOR (CD, TAPE, TUNER)
- 3. POWER LED DISPLAY
- 4. FM STEREO INDICATOR
- 5. HEADPHONE JACK
- CD CONTROL KEYS (PLAY/PAUSE, STOP, REPEAT( 1, ALL), SKIP UP/DOWN)
- 7. FM ROD ANTENNA

#### 2. BATTERY OPERATION

- 1. Open the battery compartment cover.
- 2. Insert eight C-size (UM-2, R-14) batteries in the battery compartment and make sure the proper polarities are maintained.
- 3. Close the battery compartment cover.

- 8. TUNING DIAL
- 9. TUNING WHEEL
- 10. BAND SELECTOR
- (AM/ FM/ FM STEREO)
- 11. VOLUME CONTROL
- 12. CASSETTE CONTROL KEYS



# **3. RADIO OPERATION**



#### ADJUSTING THE ANTENNA FOR THE BEST RECEPTION



## 4. CD PLAYER OPERATION

#### LOADING CD

To resume playback, press the PLAY/PAUSE button again.



Download from Www.Somanuals.com. All Manuals Search And Download.

# **5. CASSETTE DECK OPERATION**

#### PLAYBACK



To suspend playback, press the PAUSE button.



#### **REWIND OR FAST FORWARD TAPE**



#### **TAPE RECORDING - FROM RADIO**



# 6. TECHNICAL SPECIFICATION

### **GENERAL** 240V/50Hz Power Source ..... Power Consumption ..... 12 W Weight ..... 2.4 kg RADIO Frequency Range ..... AM : 522-1620kHz FM: 87.5-10MHz **CASSETTE SECTION** Tape Speed ..... 4.76 CM/SEC Frequency Response ..... 125 -6300Hz AUDIO Output Power ..... 1.5W/CH 3" 8 Ohm Speaker .....

#### **COMPACT DISC SECTION**

| Converter          | 1 bit D/A