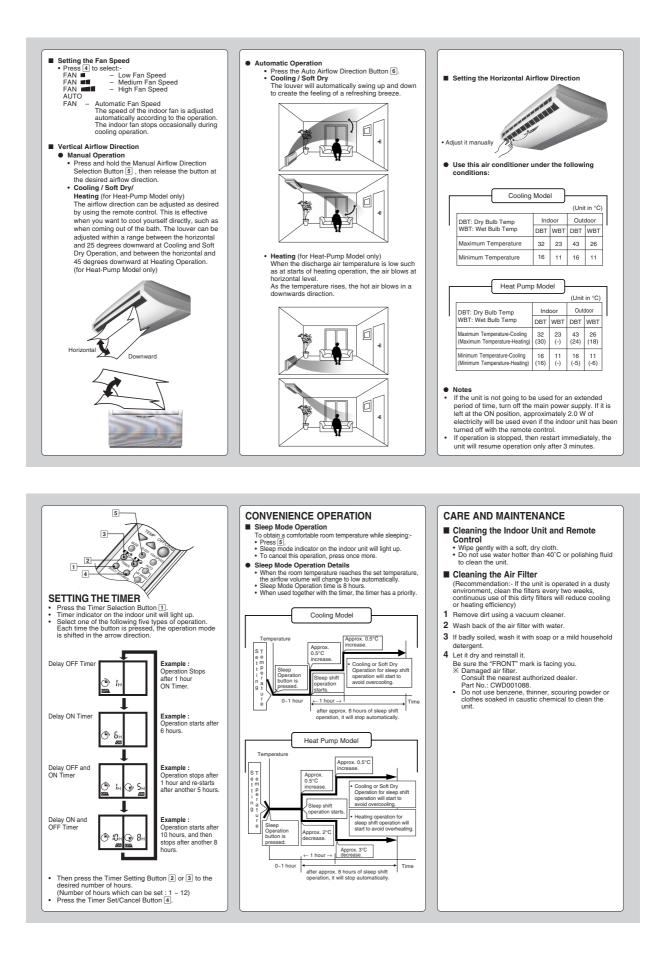

## 8 **Operating Instructions**









37

· Air conditioner produces loud noise during

The air conditioner does not cool or warm

Remote control / display doesn't work

operation.

effectively.



Is the installation work slanted?

Are all windows and doors closed?
 Batteries empty?
 Batteries correctly inserted (+) and (-)?

obstructed?

Has the temperature been set incorrectly?
Are the filters dirty?
Are the intake or outlet vents of the outdoor unit

Free Manuals Download Website <u>http://myh66.com</u> <u>http://usermanuals.us</u> <u>http://www.somanuals.com</u> <u>http://www.4manuals.cc</u> <u>http://www.4manuals.cc</u> <u>http://www.4manuals.cc</u> <u>http://www.4manuals.com</u> <u>http://www.404manual.com</u> <u>http://www.luxmanual.com</u> <u>http://aubethermostatmanual.com</u> Golf course search by state

http://go