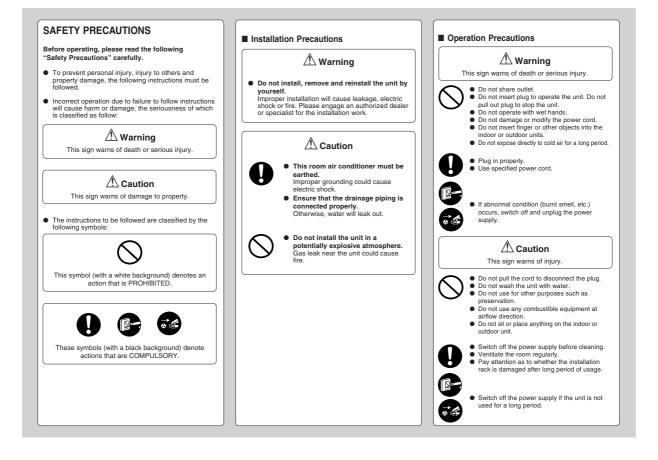

## 8 **Operating Instructions**









37

· Air conditioner produces loud noise during

The air conditioner does not cool or warm

Remote control / display doesn't work

operation.

effectively.



Is the installation work slanted?

Are all windows and doors closed?
 Batteries empty?
 Batteries correctly inserted (+) and (-)?

obstructed?

Has the temperature been set incorrectly?
Are the filters dirty?
Are the intake or outlet vents of the outdoor unit

Free Manuals Download Website <u>http://myh66.com</u> <u>http://usermanuals.us</u> <u>http://www.somanuals.com</u> <u>http://www.4manuals.cc</u> <u>http://www.4manuals.cc</u> <u>http://www.4manuals.cc</u> <u>http://www.4manuals.com</u> <u>http://www.404manual.com</u> <u>http://www.luxmanual.com</u> <u>http://aubethermostatmanual.com</u> Golf course search by state

htt