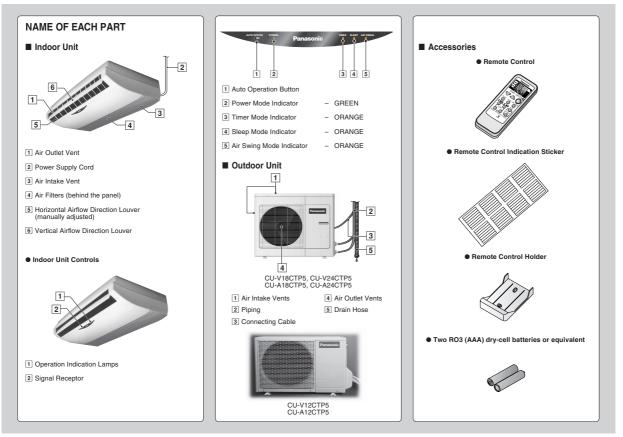

## 8 **Operating Instructions**









37

· Air conditioner produces loud noise during

The air conditioner does not cool or warm

Remote control / display doesn't work

operation.

effectively.



Is the installation work slanted?

Are all windows and doors closed?
 Batteries empty?
 Batteries correctly inserted (+) and (-)?

obstructed?

Has the temperature been set incorrectly?
Are the filters dirty?
Are the intake or outlet vents of the outdoor unit

Free Manuals Download Website <u>http://myh66.com</u> <u>http://usermanuals.us</u> <u>http://www.somanuals.com</u> <u>http://www.4manuals.cc</u> <u>http://www.4manuals.cc</u> <u>http://www.4manuals.cc</u> <u>http://www.4manuals.com</u> <u>http://www.404manual.com</u> <u>http://www.luxmanual.com</u> <u>http://aubethermostatmanual.com</u> Golf course search by state

http: