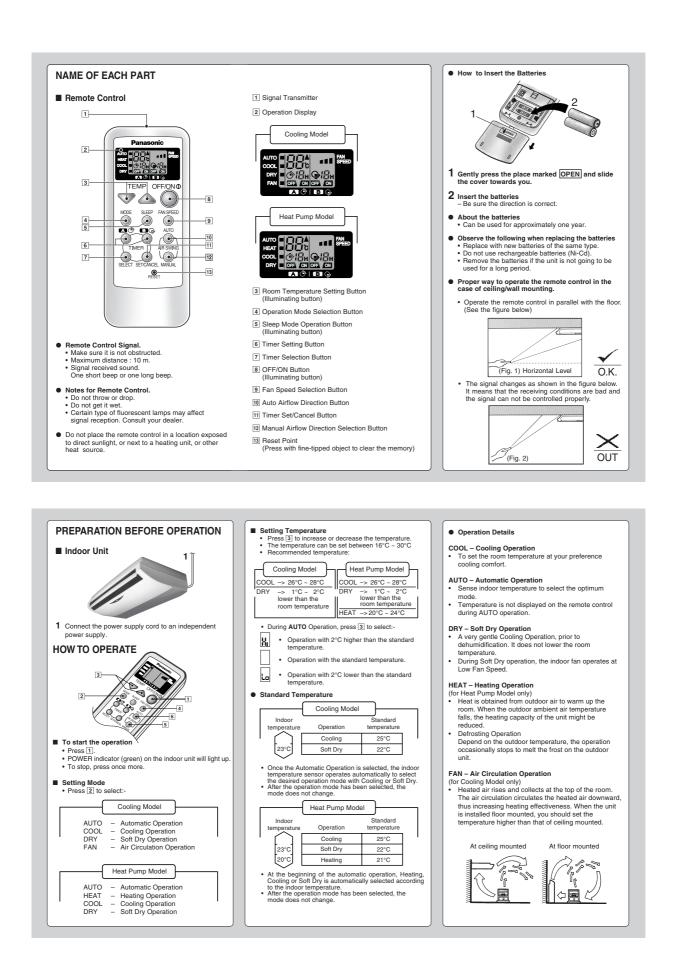

## 8 **Operating Instructions**









37

· Air conditioner produces loud noise during

The air conditioner does not cool or warm

Remote control / display doesn't work

operation.

effectively.



Is the installation work slanted?

Are all windows and doors closed?
 Batteries empty?
 Batteries correctly inserted (+) and (-)?

obstructed?

Has the temperature been set incorrectly?
Are the filters dirty?
Are the intake or outlet vents of the outdoor unit

Free Manuals Download Website <u>http://myh66.com</u> <u>http://usermanuals.us</u> <u>http://www.somanuals.com</u> <u>http://www.4manuals.cc</u> <u>http://www.4manuals.cc</u> <u>http://www.4manuals.cc</u> <u>http://www.4manuals.com</u> <u>http://www.404manual.com</u> <u>http://www.luxmanual.com</u> <u>http://aubethermostatmanual.com</u> Golf course search by state

http://